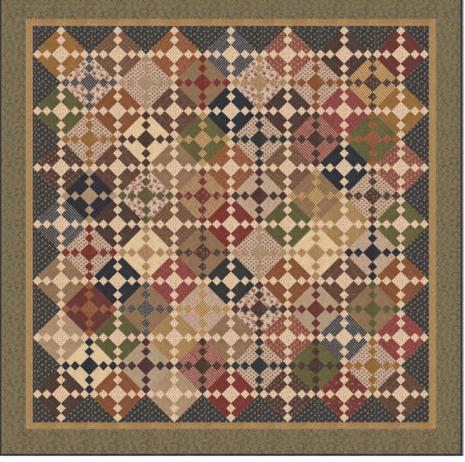

## Autumn Paths

by Designs by Sarah Jane

7 59170 37016 0 DSJ 2134 103" x 103" \$10.00