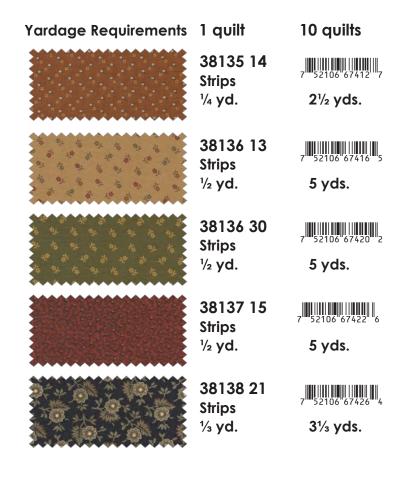

38135 14

38135 16

**Blocks** 

1/3 yd

**Blocks** 

1/3 yd

**Blocks** 

1/3 yd

**Blocks** 

2 yds

7 52106 67412 7 3 1/3 yds

7 52106 67413 4 3 1/3 yds

7 52106 67414 1 38135 20 3 1/3 yds

7 52106 67415 8 38136 11 20 yds

38136 13 Inner border & blocks 1 yd 10 yds

38136 18 7 52106 67417 2 **Blocks** 1/3 yd

7 52106 67420 2

7 52106 67422 6

38137 15

7 52106 67425 7 38138 18 Blocks 1/3 yd 3 1/3 yds

Adamstown Jo Morton 75"×75"

Group Ships July, 2022

Quick and Easy Web Pattern

38135 11