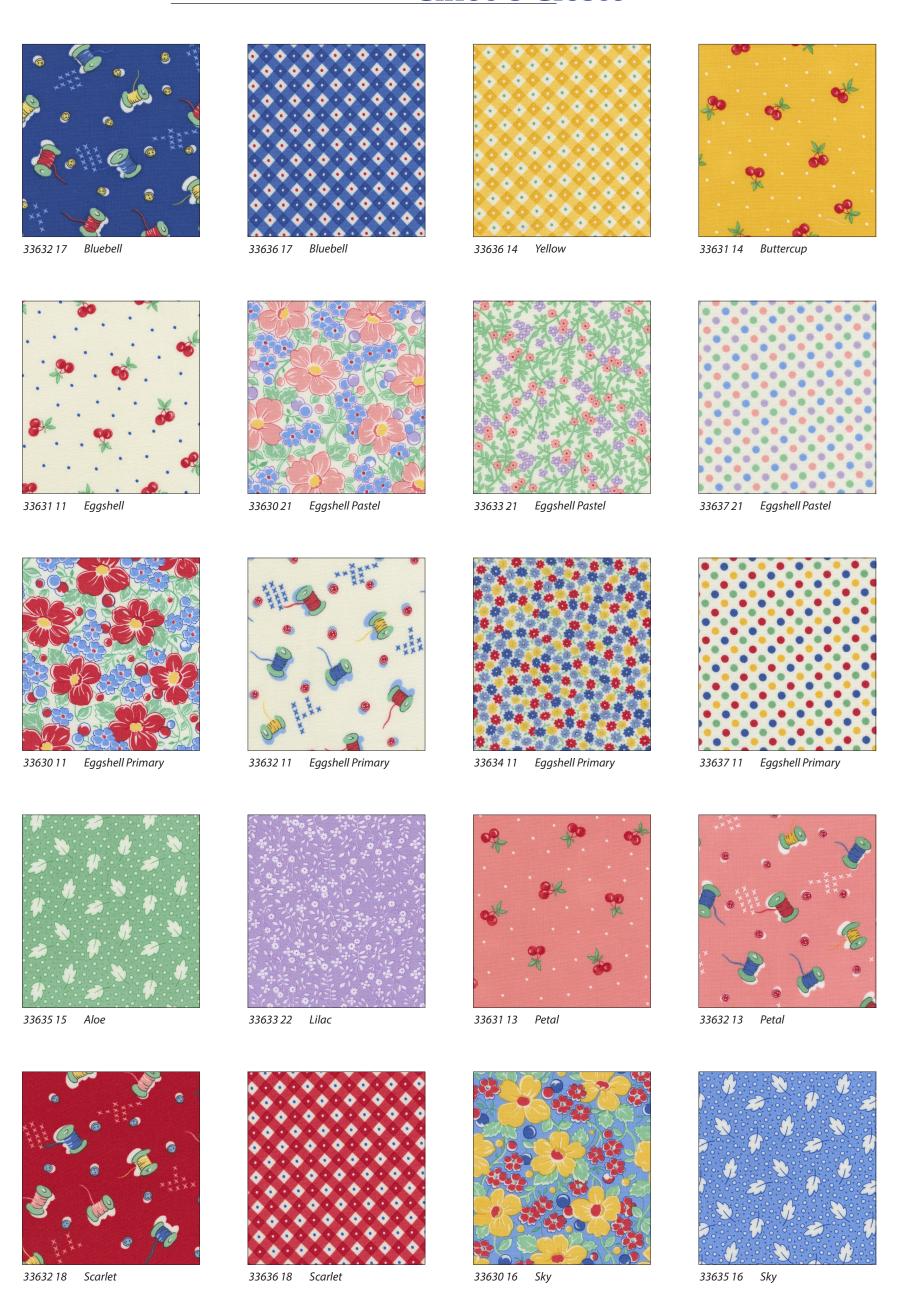

#### **Bountiful**

by Denise Russell of Pieced Brain

10 quilts Yardage Requirements 1 quilt **Project Sheet** 7 52106 65626 0 PS33630 33630 21 7 52106 65272 9 82" x 82" \$2.00 ea. PK. 12 5/8 yd 6.75 yds 7 52106 65296 5 33635 18 33631 11 7 52106 65273 6 5/8 yd 6.75 yds 1 1/8 yds 11.25 yds 33636 14 7 52106 65298 9 33631 14 7 52106 65275 0 6.75 yds 5/8 yd 1/3 yd3 yds 33636 17 7 52106 65299 6 33632 13 7 52106 65279 8 1/2 yd 5 yds 6.75 yds 5/8 yd 33637 15 7 52106 65302 3 33632 17 1-1/3 yds 13.4 yds 1 1/4 yds 12.5 yds 33637 17 7 52106 65303 0 33633 22 7 52106 65285 9 5/8 yd 6.75 yds 7/8 yd 8.75 yds 33637 18 33637 18 7 52106 65304 7 Blocks and binding 33633 23 7 52106 65286 6 7/8 yd 8.75 yds 1/3 yd 3 yds 7 52106 56977 5 9900 11 33633 26 7 52106 65288 0 2 1/8 yds 21.25 yds 5/8 yd 6.75 yds Snow 33634 11 7 52106 65289 7 33635 15 7 52106 65293 4 Backing 7 1/2 75 yds 3.75 yds 3/8 yd

| Yardage Requirements                                                                                                                                                                                                                                                                                                                                                                                                                                                                                                                                                                                                                                                                                                                                                                                                                                                                                               | 1 quilt                      | 10 quilts                    |
|--------------------------------------------------------------------------------------------------------------------------------------------------------------------------------------------------------------------------------------------------------------------------------------------------------------------------------------------------------------------------------------------------------------------------------------------------------------------------------------------------------------------------------------------------------------------------------------------------------------------------------------------------------------------------------------------------------------------------------------------------------------------------------------------------------------------------------------------------------------------------------------------------------------------|------------------------------|------------------------------|
|                                                                                                                                                                                                                                                                                                                                                                                                                                                                                                                                                                                                                                                                                                                                                                                                                                                                                                                    | 33630PP                      | 7 52106 65269 9              |
|                                                                                                                                                                                                                                                                                                                                                                                                                                                                                                                                                                                                                                                                                                                                                                                                                                                                                                                    | Blocks<br>2                  | 20                           |
|                                                                                                                                                                                                                                                                                                                                                                                                                                                                                                                                                                                                                                                                                                                                                                                                                                                                                                                    | 30150 439<br>Blocks/ Bord    | 7 52106 44051 7<br><b>er</b> |
| Whisper                                                                                                                                                                                                                                                                                                                                                                                                                                                                                                                                                                                                                                                                                                                                                                                                                                                                                                            | 2 1/4 yds                    | 22.5 yds                     |
| x8 8 x8 . | 33631 17<br>Blocks           | 7 52106 65277 4              |
|                                                                                                                                                                                                                                                                                                                                                                                                                                                                                                                                                                                                                                                                                                                                                                                                                                                                                                                    | 3/4 yd                       | 7.5 yds                      |
|                                                                                                                                                                                                                                                                                                                                                                                                                                                                                                                                                                                                                                                                                                                                                                                                                                                                                                                    | 33632 21<br>Blocks           | 7 52106 65282 8              |
|                                                                                                                                                                                                                                                                                                                                                                                                                                                                                                                                                                                                                                                                                                                                                                                                                                                                                                                    | 5/8 yd                       | 6.75 yds                     |
|                                                                                                                                                                                                                                                                                                                                                                                                                                                                                                                                                                                                                                                                                                                                                                                                                                                                                                                    | 33633 24<br>Blocks           | 7 52106 65287 3              |
|                                                                                                                                                                                                                                                                                                                                                                                                                                                                                                                                                                                                                                                                                                                                                                                                                                                                                                                    | 3/8 yd                       | 3.75 yds                     |
|                                                                                                                                                                                                                                                                                                                                                                                                                                                                                                                                                                                                                                                                                                                                                                                                                                                                                                                    | 33634 16<br>Blocks<br>3/8 yd | 7 52106 65290 3              |
|                                                                                                                                                                                                                                                                                                                                                                                                                                                                                                                                                                                                                                                                                                                                                                                                                                                                                                                    |                              | 3.75 yds                     |

33635 12

33631 17

33630 11

Suggested Backing

**Binding** 

3/4 yd

6 yds

Blocks 3/8 yd 7 52106 65292 7

7 52106 65277 4

7 52106 65270 5

7.5 yds

60 yds

3.75 yds