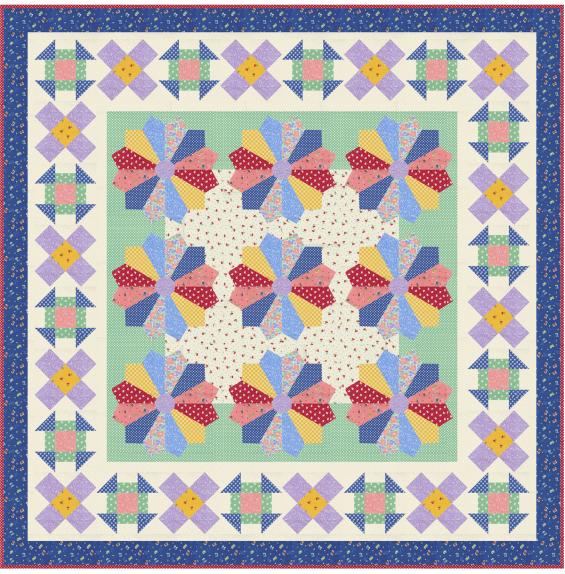

#### **Bountiful**

by Denise Russell of Pieced Brain

10 quilts Yardage Requirements 1 quilt **Project Sheet** 7 52106 65626 0 PS33630 33630 21 7 52106 65272 9 82" x 82" \$2.00 ea. PK. 12 5/8 yd 6.75 yds 7 52106 65296 5 33635 18 33631 11 7 52106 65273 6 5/8 yd 6.75 yds 1 1/8 yds 11.25 yds 33636 14 7 52106 65298 9 33631 14 7 52106 65275 0 6.75 yds 5/8 yd 1/3 yd3 yds 33636 17 7 52106 65299 6 33632 13 7 52106 65279 8 1/2 yd 5 yds 6.75 yds 5/8 yd 33637 15 7 52106 65302 3 33632 17 1-1/3 yds 13.4 yds 1 1/4 yds 12.5 yds 33637 17 7 52106 65303 0 33633 22 7 52106 65285 9 5/8 yd 6.75 yds 7/8 yd 8.75 yds 33637 18 33637 18 7 52106 65304 7 Blocks and binding 33633 23 7 52106 65286 6 7/8 yd 8.75 yds 1/3 yd 3 yds 7 52106 56977 5 9900 11 33633 26 7 52106 65288 0 2 1/8 yds 21.25 yds 5/8 yd 6.75 yds Snow 33634 11 7 52106 65289 7 33635 15 7 52106 65293 4 Backing 7 1/2 75 yds 3.75 yds 3/8 yd

| Yardage Requirements                                                                                                                                                                                                                                                                                                                                                                                                                                                                                                                                                                                                                                                                                                                                                                                                                                                                                               | 1 quilt                      | 10 quilts                    |
|--------------------------------------------------------------------------------------------------------------------------------------------------------------------------------------------------------------------------------------------------------------------------------------------------------------------------------------------------------------------------------------------------------------------------------------------------------------------------------------------------------------------------------------------------------------------------------------------------------------------------------------------------------------------------------------------------------------------------------------------------------------------------------------------------------------------------------------------------------------------------------------------------------------------|------------------------------|------------------------------|
|                                                                                                                                                                                                                                                                                                                                                                                                                                                                                                                                                                                                                                                                                                                                                                                                                                                                                                                    | 33630PP                      | 7 52106 65269 9              |
|                                                                                                                                                                                                                                                                                                                                                                                                                                                                                                                                                                                                                                                                                                                                                                                                                                                                                                                    | Blocks<br>2                  | 20                           |
|                                                                                                                                                                                                                                                                                                                                                                                                                                                                                                                                                                                                                                                                                                                                                                                                                                                                                                                    | 30150 439<br>Blocks/ Bord    | 7 52106 44051 7<br><b>er</b> |
| Whisper                                                                                                                                                                                                                                                                                                                                                                                                                                                                                                                                                                                                                                                                                                                                                                                                                                                                                                            | 2 1/4 yds                    | 22.5 yds                     |
| x8 8 x8 . | 33631 17<br>Blocks           | 7 52106 65277 4              |
|                                                                                                                                                                                                                                                                                                                                                                                                                                                                                                                                                                                                                                                                                                                                                                                                                                                                                                                    | 3/4 yd                       | 7.5 yds                      |
|                                                                                                                                                                                                                                                                                                                                                                                                                                                                                                                                                                                                                                                                                                                                                                                                                                                                                                                    | 33632 21<br>Blocks           | 7 52106 65282 8              |
|                                                                                                                                                                                                                                                                                                                                                                                                                                                                                                                                                                                                                                                                                                                                                                                                                                                                                                                    | 5/8 yd                       | 6.75 yds                     |
|                                                                                                                                                                                                                                                                                                                                                                                                                                                                                                                                                                                                                                                                                                                                                                                                                                                                                                                    | 33633 24<br>Blocks           | 7 52106 65287 3              |
|                                                                                                                                                                                                                                                                                                                                                                                                                                                                                                                                                                                                                                                                                                                                                                                                                                                                                                                    | 3/8 yd                       | 3.75 yds                     |
|                                                                                                                                                                                                                                                                                                                                                                                                                                                                                                                                                                                                                                                                                                                                                                                                                                                                                                                    | 33634 16<br>Blocks<br>3/8 yd | 7 52106 65290 3              |
|                                                                                                                                                                                                                                                                                                                                                                                                                                                                                                                                                                                                                                                                                                                                                                                                                                                                                                                    |                              | 3.75 yds                     |

33635 12

33631 17

33630 11

Suggested Backing

**Binding** 

3/4 yd

6 yds

Blocks 3/8 yd 7 52106 65292 7

7 52106 65277 4

7 52106 65270 5

7.5 yds

60 yds

3.75 yds