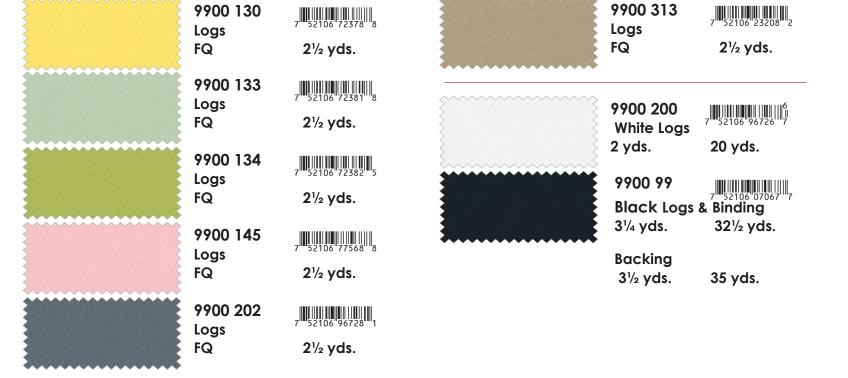

FABRICS + SUPPLIES®

KIT Ships May, 2022

| Yardage Requirements | 1 quilt                |
|----------------------|------------------------|
|                      | 9900 27<br>Logs<br>FQ  |
|                      | 9900 47<br>Logs<br>FQ  |
|                      | 9900 84<br>Logs<br>FQ  |
|                      | 9900 120<br>Logs<br>FQ |
|                      |                        |

| ilt | 10 quilts       |
|-----|-----------------|
| 27  | 7 52106 56992 8 |
|     | 21/2 yds.       |
| 47  | 7 52106 65696 3 |
|     | 21/2 yds.       |
| 84  | 7 52106 20706 6 |
|     | 2½ yds.         |
| 126 | 7 52106 70520 3 |
|     | 2½ yds.         |
| 130 |                 |

| Yardage Requirements | 1 quilt    |
|----------------------|------------|
|                      | 9900 209   |
|                      | Logs<br>FQ |
|                      | 9900 227   |
|                      | Logs<br>FQ |
|                      | 9900 235   |
|                      | Logs<br>FQ |
|                      | 9900 296   |
|                      | Logs<br>FQ |
|                      | 9900 313   |

10 quilts 7<sup>1/2</sup> 52106 96735<sup>1/2</sup> 2<sup>1/2</sup> yds.

 $7^{10}$  52106 02426 7  $2^{1/2}$  yds.  $7^{10}$  52106 02438 0  $2^{1/2}$  yds.  $2^{1/2}$  yds.  $7^{10}$  52106 23191 7  $2^{1/2}$  yds.