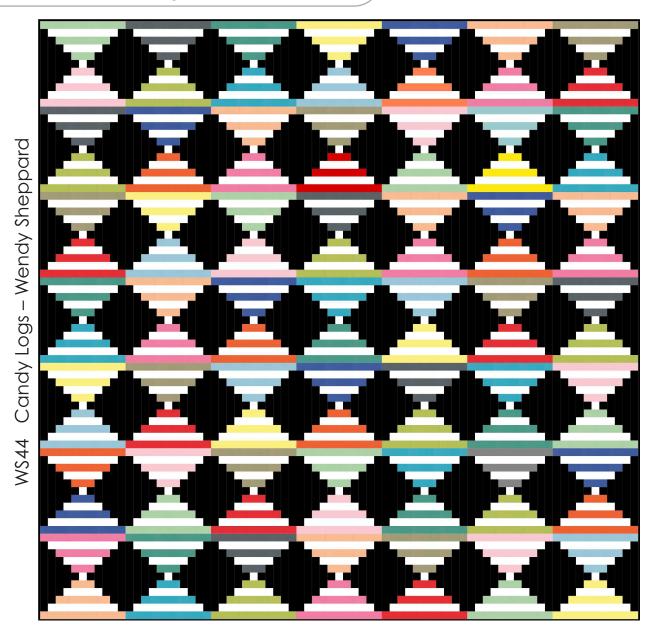

FABRICS + SUPPLIES®

KIT Ships May, 2022

| Yardage Requirements | 1 quilt                |
|----------------------|------------------------|
|                      | 9900 27<br>Logs<br>FQ  |
|                      | 9900 47<br>Logs<br>FQ  |
|                      | 9900 84<br>Logs<br>FQ  |
|                      | 9900 120<br>Logs<br>FQ |
|                      |                        |

| ilt | 10 quilts       |
|-----|-----------------|
| 27  | 7 52106 56992 8 |
|     | 21/2 yds.       |
| 47  | 7 52106 65696 3 |
|     | 21/2 yds.       |
| 84  | 7 52106 20706 6 |
|     | 2½ yds.         |
| 126 | 7 52106 70520 3 |
|     | 2½ yds.         |
| 130 |                 |

| Yardage Requirements | 1 quilt    |
|----------------------|------------|
|                      | 9900 209   |
|                      | Logs<br>FQ |
|                      | 9900 227   |
|                      | Logs<br>FQ |
|                      | 9900 235   |
|                      | Logs<br>FQ |
|                      | 9900 296   |
|                      | Logs<br>FQ |
|                      | 9900 313   |

10 quilts 7<sup>1/2</sup> 52106 96735<sup>1/2</sup> 2<sup>1/2</sup> yds.

 $7^{10}$  52106 02426 7  $2^{1/2}$  yds.  $7^{10}$  52106 02438 0  $2^{1/2}$  yds.  $2^{1/2}$  yds.  $7^{10}$  52106 23191 7  $2^{1/2}$  yds.