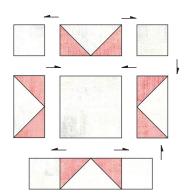

### MAKE SAWTOOTH STAR BLOCKS

5. Gather (1) 4½" Vanilla Grunge square and (4) 25%" Parfait Grunge squares. Use the four-at-a-time/no-waste method to make (4) Flying Geese units. Trim to 2" x 3½". Make (20) Flying Geese units, total.

Use this QR code for a step-by-step video on how to make four-at-a-time Flying Geese units.

### SCAN ME

6. Lay out and sew together (4) Flying Geese units, (4) 2" Vanilla Grunge squares, and (1) 3½" Vanilla Grunge square as shown. Press and trim to 6½" square to make the Sawtooth Star block. Make 5.