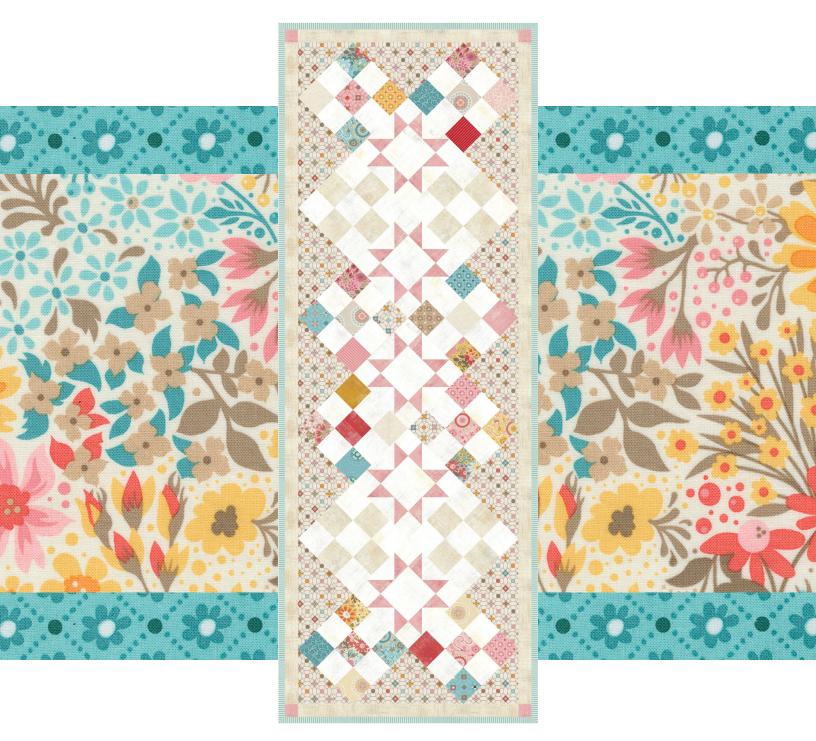

# GATHER AROUND

FINISHED SIZE 191/2" x 531/2"

Featuring Sunday Brunch by BASICGREY

© 2024 moda fabrics • all rights reserved

### **ASSEMBLY AND FINISHING INSTRUCTIONS**

- 7. Lay out the (12) Nine-Patch blocks, the (5) Sawtooth Star blocks, the (12) side-setting triangles, and the (4) corner-setting triangles as shown. Sew the blocks and setting triangles together into diagonal rows. Sew the rows together to make the table runner center.
- 8. Sew the 1½" Spritzer Grunge border strips together end to end to create one long strip. From strip, subcut (2) 1½" x 51½" strips and (2) 1½" x 17½" strips.
- 9. Sew (2) 1½" Parfait Grunge squares to the ends of each 1½" x 17½" border strip that now measures 1½" x 19½" each.
- 10. Join the long border strips to the long sides of the table runner, and join the shorter, pieced border strips to the top and bottom edges.
- 11. Layer, baste, quilt, and bind as desired using the Short Stack Mint Tea strips. Finished, quilted table runner measures 19½" x 53½". Enjoy!