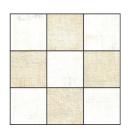

## MAKE PRINT/BACKGROUND NINE-PATCH BLOCKS

Lay out (5) mini charm squares and (4) 2½"
 Vanilla Grunge background squares. Sew
 together as shown to make a Nine-Patch
 block. Make 8, assorted.

Make 8, assorted.