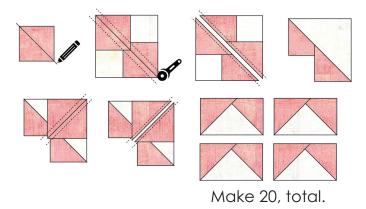

### MAKE SAWTOOTH STAR BLOCKS

5. Gather (1) 4½" Vanilla Grunge square and (4) 25%" Parfait Grunge squares. Use the four-at-a-time/no-waste method to make (4) Flying Geese units. Trim to 2" x 3½". Make (20) Flying Geese units, total.

Use this QR code for a step-by-step video on how to make four-at-a-time Flying Geese units.