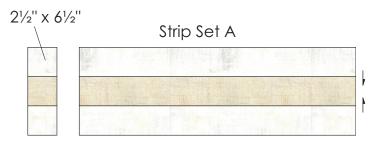

### MAKE GRUNGE NINE-PATCH BLOCKS

2. Gather (2) 2½" x 21" Vanilla Grunge strips and (1) 2½" x 21" Spritzer Grunge strip. As shown, join strips and press to make Strip Set A measuring 6½" x 21". Cut strip set into (8) 2½" x 6½" A segments.