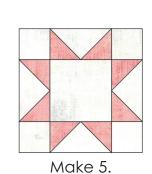

### MAKE SAWTOOTH STAR BLOCKS

5. Gather (1) 4½" Vanilla Grunge square and (4) 25%" Parfait Grunge squares. Use the four-at-a-time/no-waste method to make (4) Flying Geese units. Trim to 2" x 3½". Make (20) Flying Geese units, total.

### SCAN ME

6. Lay out and sew together (4) Flying Geese units, (4) 2" Vanilla Grunge squares, and (1) 3½" Vanilla Grunge square as shown. Press and trim to 6½" square to make the Sawtooth Star block. Make 5.