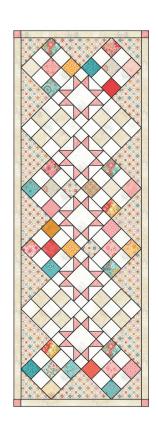

# GATHER AROUND

FINISHED SIZE 191/2" x 531/2"

Featuring Sunday Brunch by BASICGREY

© 2024 moda fabrics • all rights reserved

### **ASSEMBLY AND FINISHING INSTRUCTIONS**

- 7. Lay out the (12) Nine-Patch blocks, the (5) Sawtooth Star blocks, the (12) side-setting triangles, and the (4) corner-setting triangles as shown. Sew the blocks and setting triangles together into diagonal rows. Sew the rows together to make the table runner center.
- 8. Sew the 1½" Spritzer Grunge border strips together end to end to create one long strip. From strip, subcut (2) 1½" x 51½" strips and (2) 1½" x 17½" strips.
- 9. Sew (2) 1½" Parfait Grunge squares to the ends of each 1½" x 17½" border strip that now measures 1½" x 19½" each.
- 10. Join the long border strips to the long sides of the table runner, and join the shorter, pieced border strips to the top and bottom edges.
- 11. Layer, baste, quilt, and bind as desired using the Short Stack Mint Tea strips. Finished, quilted table runner measures 19½" x 53½". Enjoy!