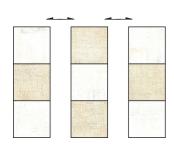

Cut 8.

Make a Strip Set B in the same way using
 2½" x 21" Spritzer Grunge strips and
 ½" x 21" Vanilla Grunge strip. Press as shown. Cut strip set into (4) 2½" x 6½"
 B segments.

Cut 4.

4. Gather (2) A segments and (1) B segment. Sew together and press to make a Nine-Patch block measuring 6½" square. Make 4.