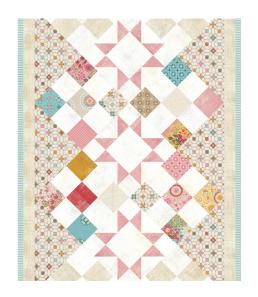

# GATHER AROUND

FINISHED SIZE 191/2" x 531/2"

Featuring Sunday Brunch by BASICGREY

© 2024 moda fabrics • all rights reserved

### **ASSEMBLY AND FINISHING INSTRUCTIONS**

- 7. Lay out the (12) Nine-Patch blocks, the (5) Sawtooth Star blocks, the (12) side-setting triangles, and the (4) corner-setting triangles as shown. Sew the blocks and setting triangles together into diagonal rows. Sew the rows together to make the table runner center.
- 8. Sew the 1½" Spritzer Grunge border strips together end to end to create one long strip. From strip, subcut (2) 1½" x 51½" strips and (2) 1½" x 17½" strips.
- 9. Sew (2) 1½" Parfait Grunge squares to the ends of each 1½" x 17½" border strip that now measures 1½" x 19½" each.
- 10. Join the long border strips to the long sides of the table runner, and join the shorter, pieced border strips to the top and bottom edges.
- 11. Layer, baste, quilt, and bind as desired using the Short Stack Mint Tea strips. Finished, quilted table runner measures 19½" x 53½". Enjoy!