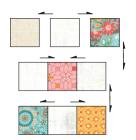

## MAKE PRINT/BACKGROUND NINE-PATCH BLOCKS

Lay out (5) mini charm squares and (4) 2½"
 Vanilla Grunge background squares. Sew
 together as shown to make a Nine-Patch
 block. Make 8, assorted.

Make 8, assorted.