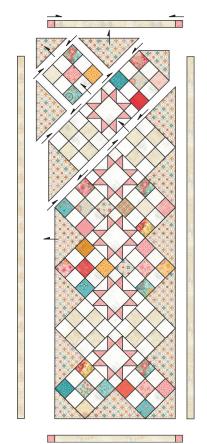

### FROM THE SHORT STACK MINT TEA PRINT:

Cut (4) 21/4" x WOF strips for binding

### **ASSEMBLY AND FINISHING INSTRUCTIONS**

- 7. Lay out the (12) Nine-Patch blocks, the (5) Sawtooth Star blocks, the (12) side-setting triangles, and the (4) corner-setting triangles as shown. Sew the blocks and setting triangles together into diagonal rows. Sew the rows together to make the table runner center.
- 8. Sew the 1½" Spritzer Grunge border strips together end to end to create one long strip. From strip, subcut (2) 1½" x 51½" strips and (2) 1½" x 17½" strips.
- 9. Sew (2) 1½" Parfait Grunge squares to the ends of each 1½" x 17½" border strip that now measures 1½" x 19½" each.
- 10. Join the long border strips to the long sides of the table runner, and join the shorter, pieced border strips to the top and bottom edges.
- 11. Layer, baste, quilt, and bind as desired using the Short Stack Mint Tea strips. Finished, quilted table runner measures 19½" x 53½". Enjoy!