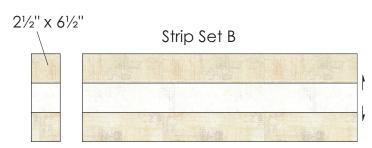

### MAKE GRUNGE NINE-PATCH BLOCKS

2. Gather (2) 2½" x 21" Vanilla Grunge strips and (1) 2½" x 21" Spritzer Grunge strip. As shown, join strips and press to make Strip Set A measuring 6½" x 21". Cut strip set into (8) 2½" x 6½" A segments.

Cut 8.

Make a Strip Set B in the same way using
 2½" x 21" Spritzer Grunge strips and
 ½" x 21" Vanilla Grunge strip. Press as shown. Cut strip set into (4) 2½" x 6½"
 B segments.

Cut 4.

4. Gather (2) A segments and (1) B segment. Sew together and press to make a Nine-Patch block measuring 6½" square. Make 4.