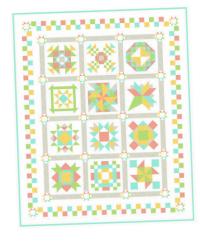

# PRIMITIVE GATHERINGS AMERICAN QUILTER QAL

Start Date Early March
Duration 20 Weeks

**Collection** American Gathering by Primitive Gatherings

Fabric 1 FQ Bundle of American Gathering

Requirements 4 yds of background - Primitive Gatherings Navy Primitive Muslin

(Sku 1040-42) or BasicGrey Grunge in Eggshell (Sku 30150 531)

Pattern Lisa Bongean will share one block each week on her blog.

The pattern is available as a free download.

Hosted by Lisa Bongean of Primitive Gatherings at lisabongean.com