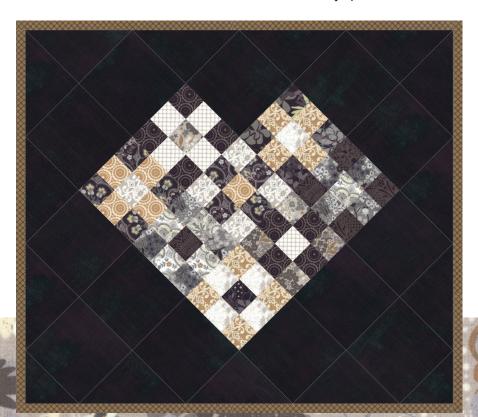

## Nine Patch Heart Mini

Approx. 17"x14.5"

Arrange into rows on point following the diagram below. Press seams to one side following the arrows, and nest your seams when sewing rows together.

Trim to 17"x14.5".

Baste, Quilt, Bind and Enjoy!