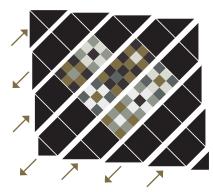

## Construction:

Use a scant 1/4" seam allowance and press seams open unless otherwise noted.

Mix and match your 1.5" squares to make (8)Nine Patch blocks. Each block should have 3 different prints like so:

Arrange into rows on point following the diagram below. Press seams to one side following the arrows, and nest your seams when sewing rows together.

Trim to 17"x14.5".

Baste, Quilt, Bind and Enjoy!