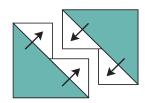

### Cutting Diagram:

- 1 What you'll need:
  - **★** D: 132; 12 of each print
  - **★** F: 33; 1 of each print
  - A. On the wrong side of D squares, place the Omnigrid Trio with the middle line positioned in the corners as shown. With a Sewline™ marking pencil, draw a line on each side of the Omnigrid Trio.

Mark 132 squares

B. Place one marked D square RST in the Upper Left corner, and another marked D square of the same print RST in the Lower Right corner of one F square. Stitch on the drawn lines. Stitch 33; 1 of each print.

Stitch 33; 1 of each print

C. Cut the sewn units from Step 1B from corner-to-corner between the stitching lines. Press towards the D triangles. Place another marked D square of the same print RST in the corner of the large triangle. Sew on the drawn lines. Cut the sewn units from corner-to-corner between the stitching lines. Press towards D triangles. Make 132; 4 of each print.

D. Trim all units from Step 1C to 4½" x 2½". Make 132; 4 of each print. Unit A.

4½" x 2½" Make 132; 4 of each print Unit A

- What you'll need:
  - **★** A: 33; 3 of each print
  - ★ H: 132; 4 of each print
  - ₩ Unit A: 132; 4 of each print