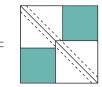

| Fabric                                               | First Cut                                                                                                                                 | Second-Cut (Label) |
|------------------------------------------------------|-------------------------------------------------------------------------------------------------------------------------------------------|--------------------|
| Backgrounds                                          | From <u>each</u> of the 11 Background Prints Cut:                                                                                         |                    |
|                                                      | 1, 4½" x WOF Strips                                                                                                                       | 3, 4½" squares (A) |
|                                                      |                                                                                                                                           | 6, 4¼" squares (B) |
|                                                      | 1, 3¾" x WOF Strip                                                                                                                        | 12, 2" x 3¾" (C)   |
|                                                      | 1, 3" x WOF Strip                                                                                                                         | 12, 3" squares (D) |
| Assorted<br>Prints<br>(see cutting<br>diagram below) | From <u>each</u> of the 11 Assorted Prints Cut:                                                                                           |                    |
|                                                      | $4, 18'' \times 10\frac{1}{2}''$ - Cut each WOF into the 4 different designer prints. Sizes are approximate, its okay if a little larger. |                    |
|                                                      | Select 40 Medium/Dark Assorted Prints & Cut from each:                                                                                    |                    |
|                                                      | 1, 10½" x 5" (E)                                                                                                                          |                    |
|                                                      | Select 33 Medium/Dark Assorted Prints & Cut from <u>each</u> :                                                                            |                    |
|                                                      | 1, 5½" square (F)                                                                                                                         |                    |
|                                                      | 2, 4¼" squares (G)                                                                                                                        |                    |
|                                                      | 4, 2½" squares (H)                                                                                                                        |                    |
|                                                      | 1, 2" square (J)                                                                                                                          |                    |
|                                                      | Select 10 Light/Med Assorted Prints & Cut from <u>each</u> :                                                                              |                    |
|                                                      | 1, 4½" x 5" (K)                                                                                                                           |                    |
| Binding                                              | 8, 2¼" x WOF Strips                                                                                                                       | none - Binding     |