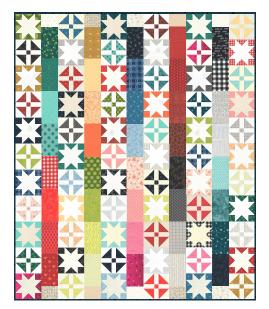

## **CELEBRATION**

FINISHED SIZE 70½" x 88"

© 2024 moda fabrics • all rights reserved

### Celebration

Throw: 70½" x 88"

### Celebration

FINISHED SIZE 70½" x 88"

Featuring 50 Years of Moda by Moda