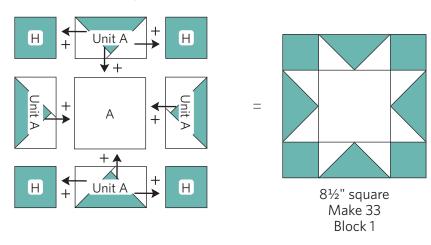

D. Trim all units from Step 1C to 4½" x 2½". Make 132; 4 of each print. Unit A.

4½" x 2½" Make 132; 4 of each print Unit A

- What you'll need:
  - **★** A: 33; 3 of each print
  - ★ H: 132; 4 of each print
  - ₩ Unit A: 132; 4 of each print

Assemble Block 1 as shown using one A square, four H squares and four Unit A's of the same prints. Press as shown. Proof to  $8\frac{1}{2}$ " square. Make 33. Block 1.

- 3 What you'll need:
  - **★** B: 66; 6 of each print
  - **★** G: 66; 2 of each print
  - A. Draw a line from corner-to-corner on the wrong side of all the B squares.