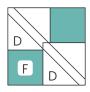

Assemble Block 1 as shown using one A square, four H squares and four Unit A's of the same prints. Press as shown. Proof to  $8\frac{1}{2}$ " square. Make 33. Block 1.

- 3 What you'll need:
  - **★** B: 66; 6 of each print
  - **★** G: 66; 2 of each print
  - A. Draw a line from corner-to-corner on the wrong side of all the B squares.

B. Place one marked B and one G square RST. Stitch  $\frac{1}{4}$ " on each side of drawn line. Cut sewn squares apart from corner-to-corner on the drawn line. This will yield TWO HST's. Press as shown. Trim to  $3\frac{3}{4}$ " square. Make 132; 4 matching HST. Unit B.

### ⚠ What you'll need:

- **C**: 132; 4 of each print
- **★** J: 33; 1 of each print
- ₩ Unit B: 132; 4 matching HST

Assemble Block 2 as shown using four C rectangles, one J square and four Unit B's of the same prints. Press as shown. Proof to  $8\frac{1}{2}$ " square. Make 33. Block 2.