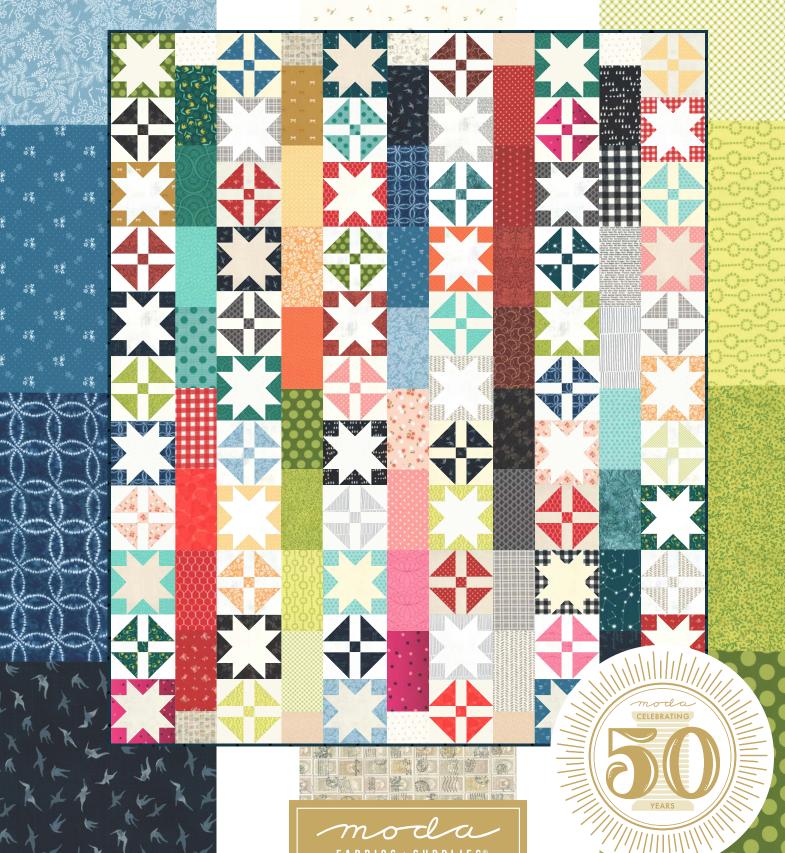

## **CELEBRATION**

FINISHED SIZE 70½" x 88"

© 2024 moda fabrics • all rights reserved

### Celebration

Throw: 70½" x 88"

# Layout & Cissembly What you'll need:

- **¥** E: 40
- K: 10
- Block 1: 33
- Block 2: 33

Layout and Assemble the Quilt as shown. Sew eight E and two K rectangles from a variety of prints together into vertical row as shown. Press in one direction. Make 5 Rows. Sew Block 1's and Block 2's from a variety of prints together into vertical rows. Press in one direction. Make 6 rows. Sew Rows together to form Quilt. Press as shown. Quilt should measure 71" x 88½". Stitch 1/8" all the way around the quilt to secure the seams on the outer edge.

### Celebration

FINISHED SIZE 70½" x 88"

Featuring 50 Years of Moda by Moda