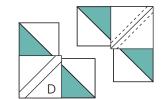

Assemble Block 1 as shown using one A square, four H squares and four Unit A's of the same prints. Press as shown. Proof to  $8\frac{1}{2}$ " square. Make 33. Block 1.

- 3 What you'll need:
  - **★** B: 66; 6 of each print
  - **★** G: 66; 2 of each print
  - A. Draw a line from corner-to-corner on the wrong side of all the B squares.

B. Place one marked B and one G square RST. Stitch  $\frac{1}{4}$ " on each side of drawn line. Cut sewn squares apart from corner-to-corner on the drawn line. This will yield TWO HST's. Press as shown. Trim to  $3\frac{3}{4}$ " square. Make 132; 4 matching HST. Unit B.

### ⚠ What you'll need:

- **C**: 132; 4 of each print
- **★** J: 33; 1 of each print
- ₩ Unit B: 132; 4 matching HST

Assemble Block 2 as shown using four C rectangles, one J square and four Unit B's of the same prints. Press as shown. Proof to  $8\frac{1}{2}$ " square. Make 33. Block 2.