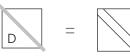

### Cutting Diagram:

- 1 What you'll need:
  - **★** D: 132; 12 of each print
  - **★** F: 33; 1 of each print
  - A. On the wrong side of D squares, place the Omnigrid Trio with the middle line positioned in the corners as shown. With a Sewline™ marking pencil, draw a line on each side of the Omnigrid Trio.

Mark 132 squares

B. Place one marked D square RST in the Upper Left corner, and another marked D square of the same print RST in the Lower Right corner of one F square. Stitch on the drawn lines. Stitch 33; 1 of each print.

Stitch 33; 1 of each print

C. Cut the sewn units from Step 1B from corner-to-corner between the stitching lines. Press towards the D triangles. Place another marked D square of the same print RST in the corner of the large triangle. Sew on the drawn lines. Cut the sewn units from corner-to-corner between the stitching lines. Press towards D triangles. Make 132; 4 of each print.

D. Trim all units from Step 1C to 4½" x 2½". Make 132; 4 of each print. Unit A.

4½" x 2½" Make 132; 4 of each print Unit A

- What you'll need:
  - **★** A: 33; 3 of each print
  - ★ H: 132; 4 of each print
  - ₩ Unit A: 132; 4 of each print