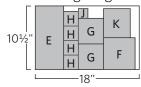

| Fabric                                               | First Cut                                                                                                                                 | Second-Cut (Label) |
|------------------------------------------------------|-------------------------------------------------------------------------------------------------------------------------------------------|--------------------|
| Backgrounds                                          | From <u>each</u> of the 11 Background Prints Cut:                                                                                         |                    |
|                                                      | 1, 4½" x WOF Strips                                                                                                                       | 3, 4½" squares (A) |
|                                                      |                                                                                                                                           | 6, 4¼" squares (B) |
|                                                      | 1, 3¾" x WOF Strip                                                                                                                        | 12, 2" x 3¾" (C)   |
|                                                      | 1, 3" x WOF Strip                                                                                                                         | 12, 3" squares (D) |
| Assorted<br>Prints<br>(see cutting<br>diagram below) | From <u>each</u> of the 11 Assorted Prints Cut:                                                                                           |                    |
|                                                      | $4, 18'' \times 10\frac{1}{2}''$ - Cut each WOF into the 4 different designer prints. Sizes are approximate, its okay if a little larger. |                    |
|                                                      | Select 40 Medium/Dark Assorted Prints & Cut from each:                                                                                    |                    |
|                                                      | 1, 10½" x 5" (E)                                                                                                                          |                    |
|                                                      | Select 33 Medium/Dark Assorted Prints & Cut from <u>each</u> :                                                                            |                    |
|                                                      | 1, 5½" square (F)                                                                                                                         |                    |
|                                                      | 2, 4¼" squares (G)                                                                                                                        |                    |
|                                                      | 4, 2½" squares (H)                                                                                                                        |                    |
|                                                      | 1, 2" square (J)                                                                                                                          |                    |
|                                                      | Select 10 Light/Med Assorted Prints & Cut from <u>each</u> :                                                                              |                    |
|                                                      | 1, 4½" x 5" (K)                                                                                                                           |                    |
| Binding                                              | 8, 2¼" x WOF Strips                                                                                                                       | none - Binding     |

# Layout & Cissembly What you'll need:

- **¥** E: 40
- K: 10
- Block 1: 33
- Block 2: 33

Layout and Assemble the Quilt as shown. Sew eight E and two K rectangles from a variety of prints together into vertical row as shown. Press in one direction. Make 5 Rows. Sew Block 1's and Block 2's from a variety of prints together into vertical rows. Press in one direction. Make 6 rows. Sew Rows together to form Quilt. Press as shown. Quilt should measure 71" x 88½". Stitch 1/8" all the way around the quilt to secure the seams on the outer edge.