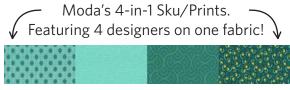

#### **ASSORTED PRINTS:**

(1) ½ YARD BUNDLE- 50 YEARS OF MODA
BUNDLE INCLUDES 11, 18" X WOF STRIPS OF MODA'S 4-IN-1 PRINTS

or you'll need 44 Medium/Dark (10½" x 18") Pieces of Fabric