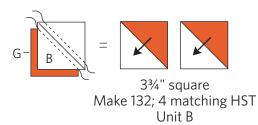

B. Place one marked B and one G square RST. Stitch  $\frac{1}{4}$ " on each side of drawn line. Cut sewn squares apart from corner-to-corner on the drawn line. This will yield TWO HST's. Press as shown. Trim to  $3\frac{3}{4}$ " square. Make 132; 4 matching HST. Unit B.