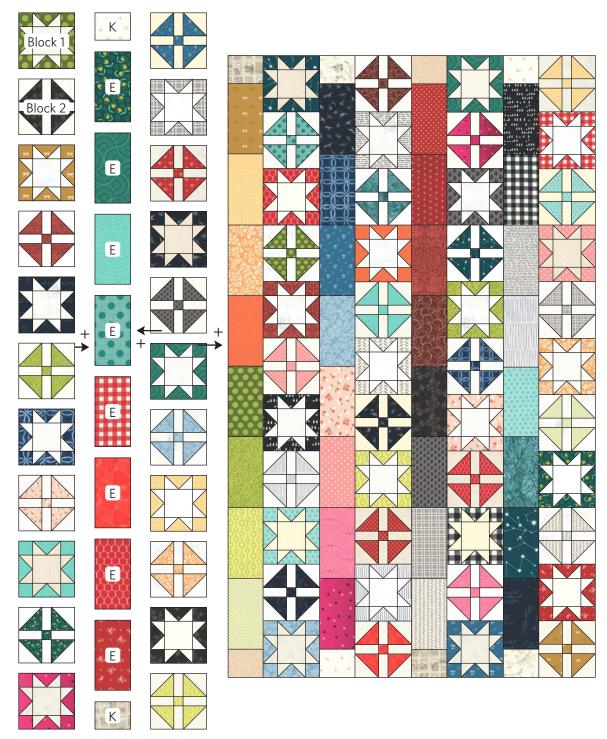

# Layout & Cissembly What you'll need:

- **¥** E: 40
- K: 10
- Block 1: 33
- Block 2: 33

Layout and Assemble the Quilt as shown. Sew eight E and two K rectangles from a variety of prints together into vertical row as shown. Press in one direction. Make 5 Rows. Sew Block 1's and Block 2's from a variety of prints together into vertical rows. Press in one direction. Make 6 rows. Sew Rows together to form Quilt. Press as shown. Quilt should measure 71" x 88½". Stitch 1/8" all the way around the quilt to secure the seams on the outer edge.