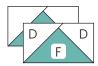

Mark 132 squares

B. Place one marked D square RST in the Upper Left corner, and another marked D square of the same print RST in the Lower Right corner of one F square. Stitch on the drawn lines. Stitch 33; 1 of each print.

Stitch 33; 1 of each print

C. Cut the sewn units from Step 1B from corner-to-corner between the stitching lines. Press towards the D triangles. Place another marked D square of the same print RST in the corner of the large triangle. Sew on the drawn lines. Cut the sewn units from corner-to-corner between the stitching lines. Press towards D triangles. Make 132; 4 of each print.

D. Trim all units from Step 1C to 4½" x 2½". Make 132; 4 of each print. Unit A.

4½" x 2½" Make 132; 4 of each print Unit A

- What you'll need:
  - **★** A: 33; 3 of each print
  - ★ H: 132; 4 of each print
  - ₩ Unit A: 132; 4 of each print