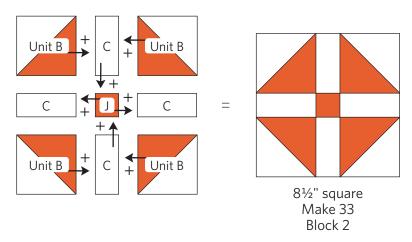

### ⚠ What you'll need:

- **C**: 132; 4 of each print
- **★** J: 33; 1 of each print
- ₩ Unit B: 132; 4 matching HST

Assemble Block 2 as shown using four C rectangles, one J square and four Unit B's of the same prints. Press as shown. Proof to  $8\frac{1}{2}$ " square. Make 33. Block 2.