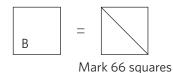

### Cutting Diagram:

- 1 What you'll need:
  - **★** D: 132; 12 of each print
  - **★** F: 33; 1 of each print
  - A. On the wrong side of D squares, place the Omnigrid Trio with the middle line positioned in the corners as shown. With a Sewline™ marking pencil, draw a line on each side of the Omnigrid Trio.

Mark 132 squares

B. Place one marked D square RST in the Upper Left corner, and another marked D square of the same print RST in the Lower Right corner of one F square. Stitch on the drawn lines. Stitch 33; 1 of each print.