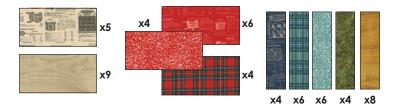

# FABRIC REQUIREMENTS

|                                                                                                                                                                                                                                                                                                                                                                                                                                                                                                                                                                                                                                                                                                                                                                                                                                                                                                                                                                                                                                                                                                                                                                                                                                                                                                                                                                                                                                                                                                                                                                                                                                                                                                                                                                                                                                                                                                                                                                                                                                                                                                              | <b>7389 12</b><br><b>1½ YARDS</b><br>Blocks &<br>Sashing | 7389 21<br>½ YARDS<br>Blocks &<br>Cornerstones          |  |
|--------------------------------------------------------------------------------------------------------------------------------------------------------------------------------------------------------------------------------------------------------------------------------------------------------------------------------------------------------------------------------------------------------------------------------------------------------------------------------------------------------------------------------------------------------------------------------------------------------------------------------------------------------------------------------------------------------------------------------------------------------------------------------------------------------------------------------------------------------------------------------------------------------------------------------------------------------------------------------------------------------------------------------------------------------------------------------------------------------------------------------------------------------------------------------------------------------------------------------------------------------------------------------------------------------------------------------------------------------------------------------------------------------------------------------------------------------------------------------------------------------------------------------------------------------------------------------------------------------------------------------------------------------------------------------------------------------------------------------------------------------------------------------------------------------------------------------------------------------------------------------------------------------------------------------------------------------------------------------------------------------------------------------------------------------------------------------------------------------------|----------------------------------------------------------|---------------------------------------------------------|--|
| Image: state | <b>7385 14</b><br><b>1½ YARDS</b><br>Blocks &<br>Border  | <b>7387 13</b><br><b>3% YARD</b><br>Blocks              |  |
| Image: state stat              | <b>7385 19</b><br>5% YARD<br>Blocks                      | <b>7387 15</b><br><b>7/s YARD</b><br>Blocks             |  |
| <b>7387 19</b><br><b>5% YARD</b><br>Blocks                                                                                                                                                                                                                                                                                                                                                                                                                                                                                                                                                                                                                                                                                                                                                                                                                                                                                                                                                                                                                                                                                                                                                                                                                                                                                                                                                                                                                                                                                                                                                                                                                                                                                                                                                                                                                                                                                                                                                                                                                                                                   | <b>7388 18</b><br><b>5% YARD</b><br>Blocks               | <b>7389 16</b><br><b>1½ YARD</b><br>Blocks &<br>Binding |  |
| Backing Fabric:<br>5½ yards                                                                                                                                                                                                                                                                                                                                                                                                                                                                                                                                                                                                                                                                                                                                                                                                                                                                                                                                                                                                                                                                                                                                                                                                                                                                                                                                                                                                                                                                                                                                                                                                                                                                                                                                                                                                                                                                                                                                                                                                                                                                                  |                                                          |                                                         |  |