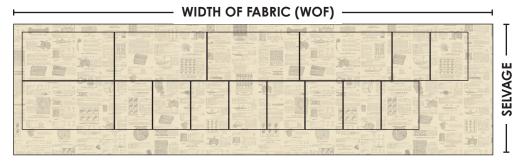

# **CUTTING**

Diagrams included for directional fabrics.

Cut (2)  $4\frac{1}{2}$ " x WOF strips.

- Subcut (5)  $4\frac{1}{2}$ " x  $8\frac{1}{2}$ " Large Bobber Tops.
- Subcut (10) 41/2" x 31/2" Small Bobber Tops.

# CUTTING (cont'd)

Diagrams included for directional fabrics.