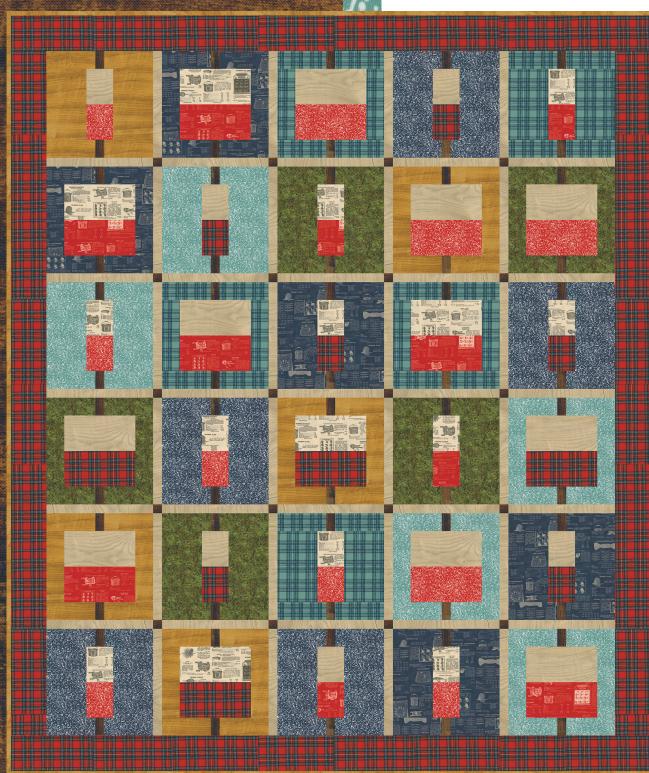

od m

BOBBERS Finished Size 72"x85"

FABRICS + SUPPLIES®

2. Mix and match (16) 8<sup>1</sup>/<sub>2</sub>" x 3<sup>1</sup>/<sub>2</sub>" Small Bobber Tops and (16) 8<sup>1</sup>/<sub>2</sub>"  $x 3\frac{1}{2}$ " Small Bobber Bottoms. Use the cover quilt image as a reference, or scatter as you prefer.

2. Mix and match (14) 8<sup>1</sup>/<sub>2</sub>" x 4<sup>1</sup>/<sub>2</sub>" Large Bobber Tops and (14)  $8\frac{1}{2}$  x  $4\frac{1}{2}$  Large Bobber Bottoms. Use the cover quilt image as a reference, or scatter as you prefer.

### MAKE QUILT CENTER

1. Arrange your blocks into 6 rows of 5 blocks each, making sure all of your LIGHT BOBBER TOPS are facing up, and that you're happy with the mix of small and large bobbers & fabrics. Add sashing strips and cornerstones between the blocks as shown.

2. Sew together into rows. Press seams toward the sashing strips-away from the blocks and cornerstones.

3. Join rows together, pressing seams open.

### ATTACH BORDERS

Attach your (2) Side Border strips to either side of quilt center. Press seams to the border.

Attach your Top Border and Bottom Border strips to the quilt center. Press seams to the border.