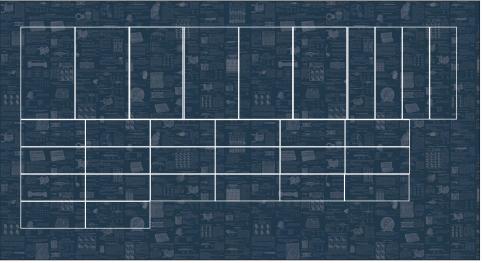

### MAKE QUILT CENTER

1. Arrange your blocks into 6 rows of 5 blocks each, making sure all of your LIGHT BOBBER TOPS are facing up, and that you're happy with the mix of small and large bobbers & fabrics. Add sashing strips and cornerstones between the blocks as shown.

2. Sew together into rows. Press seams toward the sashing strips-away from the blocks and cornerstones.

3. Join rows together, pressing seams open.

### ATTACH BORDERS

Attach your (2) Side Border strips to either side of quilt center. Press seams to the border.

Attach your Top Border and Bottom Border strips to the quilt center. Press seams to the border.