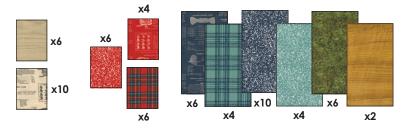

# FABRIC REQUIREMENTS

|                                                                                                                                                                                                                                                                                                                                                                                                                                                                                                                                                                                                                                                                                                                                                                                                                                                                                                                                                                                                                                                                                                                                                                                                                                                                                                                                                                                                                                                                                                                                                                                                                                                                                                                                                                                                                                                                                                                                                                                                                                                                                                              | <b>7389 12</b><br><b>1½ YARDS</b><br>Blocks &<br>Sashing | 7389 21<br>½ YARDS<br>Blocks &<br>Cornerstones          |  |
|--------------------------------------------------------------------------------------------------------------------------------------------------------------------------------------------------------------------------------------------------------------------------------------------------------------------------------------------------------------------------------------------------------------------------------------------------------------------------------------------------------------------------------------------------------------------------------------------------------------------------------------------------------------------------------------------------------------------------------------------------------------------------------------------------------------------------------------------------------------------------------------------------------------------------------------------------------------------------------------------------------------------------------------------------------------------------------------------------------------------------------------------------------------------------------------------------------------------------------------------------------------------------------------------------------------------------------------------------------------------------------------------------------------------------------------------------------------------------------------------------------------------------------------------------------------------------------------------------------------------------------------------------------------------------------------------------------------------------------------------------------------------------------------------------------------------------------------------------------------------------------------------------------------------------------------------------------------------------------------------------------------------------------------------------------------------------------------------------------------|----------------------------------------------------------|---------------------------------------------------------|--|
| Image: state | <b>7385 14</b><br><b>1½ YARDS</b><br>Blocks &<br>Border  | <b>7387 13</b><br><b>3% YARD</b><br>Blocks              |  |
| Image: state stat              | <b>7385 19</b><br>5% YARD<br>Blocks                      | <b>7387 15</b><br><b>7/s YARD</b><br>Blocks             |  |
| <b>7387 19</b><br><b>5% YARD</b><br>Blocks                                                                                                                                                                                                                                                                                                                                                                                                                                                                                                                                                                                                                                                                                                                                                                                                                                                                                                                                                                                                                                                                                                                                                                                                                                                                                                                                                                                                                                                                                                                                                                                                                                                                                                                                                                                                                                                                                                                                                                                                                                                                   | <b>7388 18</b><br><b>5% YARD</b><br>Blocks               | <b>7389 16</b><br><b>1½ YARD</b><br>Blocks &<br>Binding |  |
| Backing Fabric:<br>5½ yards                                                                                                                                                                                                                                                                                                                                                                                                                                                                                                                                                                                                                                                                                                                                                                                                                                                                                                                                                                                                                                                                                                                                                                                                                                                                                                                                                                                                                                                                                                                                                                                                                                                                                                                                                                                                                                                                                                                                                                                                                                                                                  |                                                          |                                                         |  |