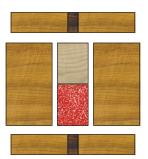

### PREPARE BLOCK ACCENT PIECES

1. Gather (120) 2<sup>1</sup>/<sub>2</sub>"x6" Background rectangles and (60) 21/2" x 11/2" Block Accent pieces.

2. Join together as shown, making sure your directional fabrics all face the same way. Press seams open.

3. Separate into (30) pairs of matching Background fabrics.