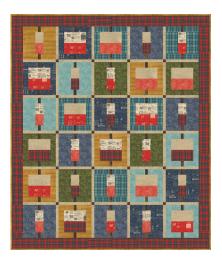

2. Mix and match (16) 8<sup>1</sup>/<sub>2</sub>" x 3<sup>1</sup>/<sub>2</sub>" Small Bobber Tops and (16) 8<sup>1</sup>/<sub>2</sub>"  $x 3\frac{1}{2}$ " Small Bobber Bottoms. Use the cover quilt image as a reference, or scatter as you prefer.

2. Mix and match (14) 8<sup>1</sup>/<sub>2</sub>" x 4<sup>1</sup>/<sub>2</sub>" Large Bobber Tops and (14)  $8\frac{1}{2}$  x  $4\frac{1}{2}$  Large Bobber Bottoms. Use the cover quilt image as a reference, or scatter as you prefer.

### MAKE QUILT CENTER

1. Arrange your blocks into 6 rows of 5 blocks each, making sure all of your LIGHT BOBBER TOPS are facing up, and that you're happy with the mix of small and large bobbers & fabrics. Add sashing strips and cornerstones between the blocks as shown.