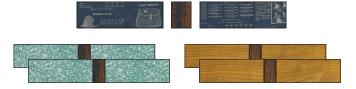

od m

BOBBERS Finished Size 72"x85"

FABRICS + SUPPLIES®

2. Mix and match (16) 8<sup>1</sup>/<sub>2</sub>" x 3<sup>1</sup>/<sub>2</sub>" Small Bobber Tops and (16) 8<sup>1</sup>/<sub>2</sub>"  $x 3\frac{1}{2}$ " Small Bobber Bottoms. Use the cover quilt image as a reference, or scatter as you prefer.

2. Mix and match (14) 8<sup>1</sup>/<sub>2</sub>" x 4<sup>1</sup>/<sub>2</sub>" Large Bobber Tops and (14)  $8\frac{1}{2}$  x  $4\frac{1}{2}$  Large Bobber Bottoms. Use the cover quilt image as a reference, or scatter as you prefer.