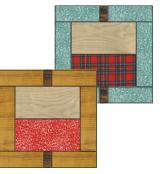

2. Mix and match (16) 8<sup>1</sup>/<sub>2</sub>" x 3<sup>1</sup>/<sub>2</sub>" Small Bobber Tops and (16) 8<sup>1</sup>/<sub>2</sub>"  $x 3\frac{1}{2}$ " Small Bobber Bottoms. Use the cover quilt image as a reference, or scatter as you prefer.

2. Mix and match (14) 8<sup>1</sup>/<sub>2</sub>" x 4<sup>1</sup>/<sub>2</sub>" Large Bobber Tops and (14)  $8\frac{1}{2}$  x  $4\frac{1}{2}$  Large Bobber Bottoms. Use the cover quilt image as a reference, or scatter as you prefer.

### MAKE QUILT CENTER

1. Arrange your blocks into 6 rows of 5 blocks each, making sure all of your LIGHT BOBBER TOPS are facing up, and that you're happy with the mix of small and large bobbers & fabrics. Add sashing strips and cornerstones between the blocks as shown.