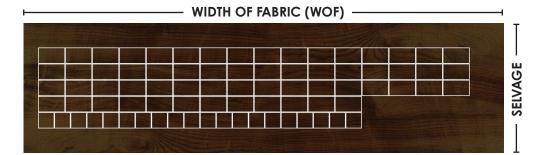

od m

BOBBERS Finished Size 72"x85"

FABRICS + SUPPLIES®



# **CUTTING**

Diagrams included for directional fabrics.





Cut (2)  $4\frac{1}{2}$ " x WOF strips.

- Subcut (5)  $4\frac{1}{2}$ " x  $8\frac{1}{2}$ " Large Bobber Tops.
- Subcut (10) 41/2" x 31/2" Small Bobber Tops.

7389 12 **BLOCKS** Cut (3) 41/2" x WOF strips.

- Subcut (9) 4<sup>1</sup>/<sub>2</sub>" x 8<sup>1</sup>/<sub>2</sub>" Large Bobber Tops.
- Subcut (6) 4<sup>1</sup>/<sub>2</sub>" x 3<sup>1</sup>/<sub>2</sub>" Small Bobber Tops.

### SASHING

- Cut (2) 121/2" x WOF strips.
- Subcut (49) 11/2" x  $12\frac{1}{2}$ " strips and set aside.







# CUTTING (cont'd)

Diagrams included for directional fabrics.



7384 13



Cut (5) 1<sup>1</sup>/<sub>2</sub>" x WOF strips.

- Subcut (60)  $1\frac{1}{2}$ " x  $2\frac{1}{2}$ " Bobber Accent Pieces.
- Subcut (20)  $1\frac{1}{2}$ " x  $1\frac{1}{2}$ " sashing Cornerstones and set aside.



Cut (2)  $4\frac{1}{2}$ " x WOF strips.

- Subcut (6)  $4\frac{1}{2}$ " x  $8\frac{1}{2}$ " Large Bobber Bottoms.
- Subcut (4)  $4\frac{1}{2}$ " x  $3\frac{1}{2}$ " Small Bobber Bottoms.



Cut (1) 8<sup>1</sup>/<sub>2</sub>" x WOF strip. - Subcut (6) 8<sup>1</sup>/<sub>2</sub>" x 5" rectangles for Small Bobber Background.

- Subcut (4) 8½" x 2½" rectangles for Large Bobber Background.

Cut (4) 2<sup>1</sup>/<sub>2</sub>" x WOF strips. - Subcut (20) 2<sup>1</sup>/<sub>2</sub>" x 6" rectangles.







# CUTTING (cont'd)

Diagrams included for directional fabrics.



#### BLOCK