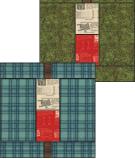

### MAKE QUILT CENTER

1. Arrange your blocks into 6 rows of 5 blocks each, making sure all of your LIGHT BOBBER TOPS are facing up, and that you're happy with the mix of small and large bobbers & fabrics. Add sashing strips and cornerstones between the blocks as shown.

2. Sew together into rows. Press seams toward the sashing strips-away from the blocks and cornerstones.

3. Join rows together, pressing seams open.