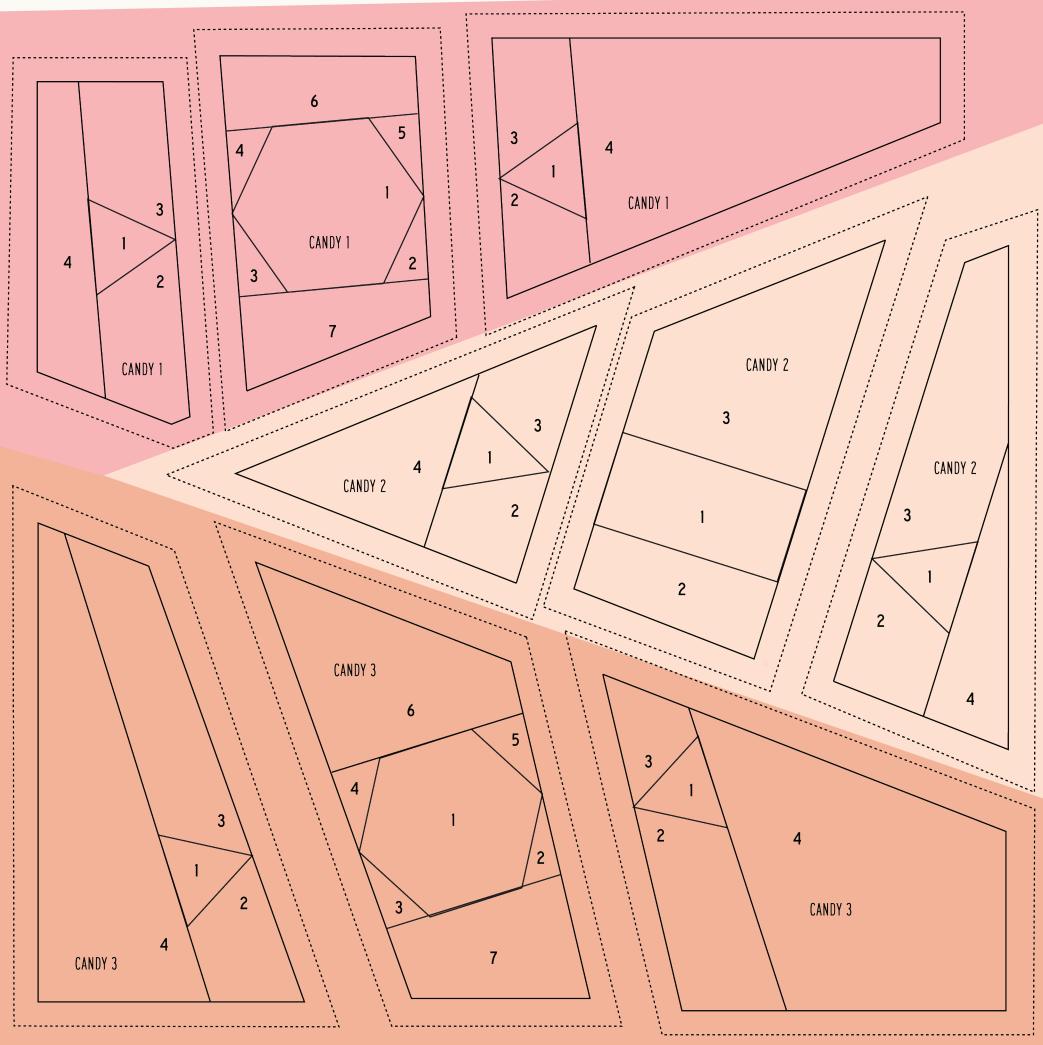

## CANDY PAPER PIECED BLOCK

Make a sweet foundation paper pieced block inspired by Ruby Star Society's new collection Eye Candy!

This 8 inch block would be a wonderful addition to your small projects - whether you incorporate it into a patchwork duffle or handbag, use it as a fun detailed pocket on your favorite tote pattern, or add it to the back of a jacket - you can't go wrong.

You can also find this FPP sheet in our free patterns section on the Moda website, so you can make as many as you want for a larger project - it'd make the sweetest throw quilt!