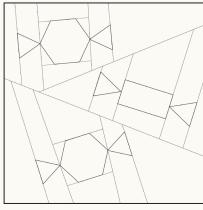

## what you will need:

- 1 Eye Candy Mini Charm Pack
- 1 fq for background

FINAL LAYOUT

## CANDY PAPER PIECED BLOCK

Make a sweet foundation paper pieced block inspired by Ruby Star Society's new collection Eye Candy!

This 8 inch block would be a wonderful addition to your small projects - whether you incorporate it into a patchwork duffle or handbag, use it as a fun detailed pocket on your favorite tote pattern, or add it to the back of a jacket - you can't go wrong.