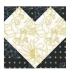

## Make 1 heart in fabric shown

On an F piece sew off corners using N. Repeat on additional F. Press away from Background. Sew off bottom corner using O. Repeat and join 2 units together to form heart.

Sewn Block: 12½" x 5"

Add P to the heart paying attention to which side it is added to.

Following directions above Make 3 hearts in fabric shown 6-L 12-H 6-I

Join hearts together.

Sewn Block: 12½" x 14"

Add G to the heart paying attention to which side it is added to.