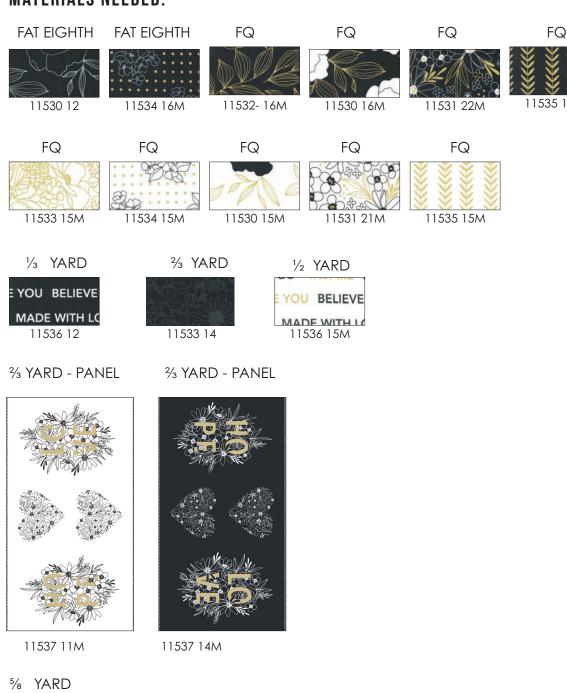

# **MATERIALS NEEDED:**

YOU BELIEVE MADE WITH LC 11536 12

## Cut and label pieces as shown below.

11530 12

A-(1) 5" x 5" Square for Star Center B-(8) 2 34" x 2 34" Squares for Star Points (Geese)

11533 15M

C-(4)  $2\frac{3}{4}$ " x 5" rectangles for Star Geese D-(8)  $2\frac{3}{4}$ " x  $2\frac{3}{4}$ " Sqs. for Star Geese Corners E-(2) 2" x  $9\frac{1}{2}$ " Strips for Side Borders F-(2)  $2\frac{3}{4}$ " x 5" for hearts

11532 16M

G-(1) 8" x 14" for Hearts border H-(12) 13/4" x 13/4" Squares for heart points I-(6) 23/4" x 23/4" Squares for heart points J-(1) 5" x 5" Square for Star Center K-(8) 23/4" x 23/4" Squares for Star Points (Geese)

11534 15M

L-(6) 23/4" x 5" for hearts M-(1) 121/2" x 91/2"

11534 16M

N-(4) 15%" x 15%" Squares for heart points 0-(2) 23%" x 23%" Squares for heart points P-(1) 8" x 5" for Heart border

Q-(4)2 ¾" x 5" rectangles for Star Geese R-(8) 2¾" x 2¾" Sqs. for Star Geese Corners S-(1) 2" x 9½" Strips for Side Border \* T-(1) 26" x 9½" for Side Border \* \*\*\* CUT DIRECTIONALLY SO TEXT RUNS COR-RECTLY/HORIZONTALLY

U-(1) 12½" x 14"

11530 16M

V-(1) 12½" x 14"

11531 21M

W-(1) 12½" x 9½"

11531 22M

X-(1) 12½" x 9½"

Y-(1) 12½" x 9½" \*

\*\*\* CUT DIRECTIONALLY SO STRIPES ARE VERTICAL LIKE ABOVE

11535 16M

Z-(1) 121/2" x 91/2" \*

# \*\*\* CUT DIRECTIONALLY SO STRIPES ARE VERTICAL LIKE ABOVE

BLOOM MADE WITH LOVE DREAM BE BRAV
HANGE BE KIND HAPPINESS GROW JOY F
V RISE BE THE GOOD IMAGINE GO INSPI

11536 12

/E BEAUTIFUL HOPE CREATE BE YOU BEL

# \*\*\* CUT DIRECTIONALLY SO TEXT RUNS CORRECTLY/HORIZONTALLY

Binding: (7) 2½" strips \*\*

\*\*\* CUT SO STRIPE LOOKS NICE

GIN

ATE

11533 14

BB-Cut (6)  $3\frac{1}{2}$ " x WOF Strips. Join end to end, then subcut:

- (2) 3½" x 63½" Side Borders
- (2) 3½" x 54½" Top/Bottom Borders

11537 11M; 11537 14M

CC-BOTH PANELS SAME, you need all 8 'blocks'

Hearts: 121/2" x 91/2"

Hope/Love: 12½" x 18½"

Stiller

Align Corners

Draw a diagonal line on the back of a  $2\,\%$ " dark square. Place the square, right sides together, on a  $2\,\%$ "x 5" background rectangle. Align edges. Stitch on the drawn line.