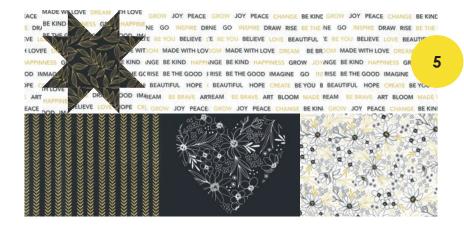

## Cut and label pieces as shown below.

11530 12

A-(1) 5" x 5" Square for Star Center B-(8) 2 34" x 2 34" Squares for Star Points (Geese)

11533 15M

C-(4)  $2\frac{3}{4}$ " x 5" rectangles for Star Geese D-(8)  $2\frac{3}{4}$ " x  $2\frac{3}{4}$ " Sqs. for Star Geese Corners E-(2) 2" x  $9\frac{1}{2}$ " Strips for Side Borders F-(2)  $2\frac{3}{4}$ " x 5" for hearts

11532 16M

G-(1) 8" x 14" for Hearts border H-(12) 13/4" x 13/4" Squares for heart points I-(6) 23/4" x 23/4" Squares for heart points J-(1) 5" x 5" Square for Star Center K-(8) 23/4" x 23/4" Squares for Star Points (Geese)

11534 15M

L-(6) 23/4" x 5" for hearts M-(1) 121/2" x 91/2"

11534 16M

N-(4) 15%" x 15%" Squares for heart points 0-(2) 23%" x 23%" Squares for heart points P-(1) 8" x 5" for Heart border

Q-(4)2 ¾" x 5" rectangles for Star Geese R-(8) 2¾" x 2¾" Sqs. for Star Geese Corners S-(1) 2" x 9½" Strips for Side Border \* T-(1) 26" x 9½" for Side Border \* \*\*\* CUT DIRECTIONALLY SO TEXT RUNS COR-RECTLY/HORIZONTALLY

U-(1) 12½" x 14"

11530 16M

V-(1) 12½" x 14"

11531 21M

W-(1) 12½" x 9½"

11531 22M

X-(1) 12½" x 9½"

Y-(1) 12½" x 9½" \*

\*\*\* CUT DIRECTIONALLY SO STRIPES ARE VERTICAL LIKE ABOVE

11535 16M

Z-(1) 121/2" x 91/2" \*

# \*\*\* CUT DIRECTIONALLY SO STRIPES ARE VERTICAL LIKE ABOVE

BLOOM MADE WITH LOVE DREAM BE BRAV
HANGE BE KIND HAPPINESS GROW JOY F
V RISE BE THE GOOD IMAGINE GO INSPI

11536 12

/E BEAUTIFUL HOPE CREATE BE YOU BEL

AA(1) 24½" x 9½" \*

# \*\*\* CUT DIRECTIONALLY SO TEXT RUNS CORRECTLY/HORIZONTALLY

Binding: (7) 2½" strips \*\*

\*\*\* CUT SO STRIPE LOOKS NICE

GIN

ATE

11533 14

BB-Cut (6)  $3\frac{1}{2}$ " x WOF Strips. Join end to end, then subcut: