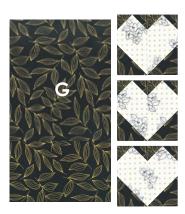

Sewn Block: 12½" x 5"

Add P to the heart paying attention to which side it is added to.

Following directions above Make 3 hearts in fabric shown 6-L 12-H 6-I

Join hearts together.

Sewn Block: 12½" x 14"

Add G to the heart paying attention to which side it is added to.