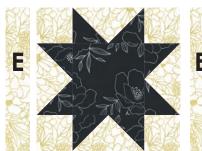

#### Assemble as shown

Sewn Block: 12½" x 9½"

Make 4 flying geese units following directions above.

#### Assemble as shown