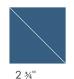

Trim dark square 1/4" from the sewn line leaving background fabric.

Press toward corner

Repeat with 2nd dark square

Unit should measure 2 3/4"x 5" with seams