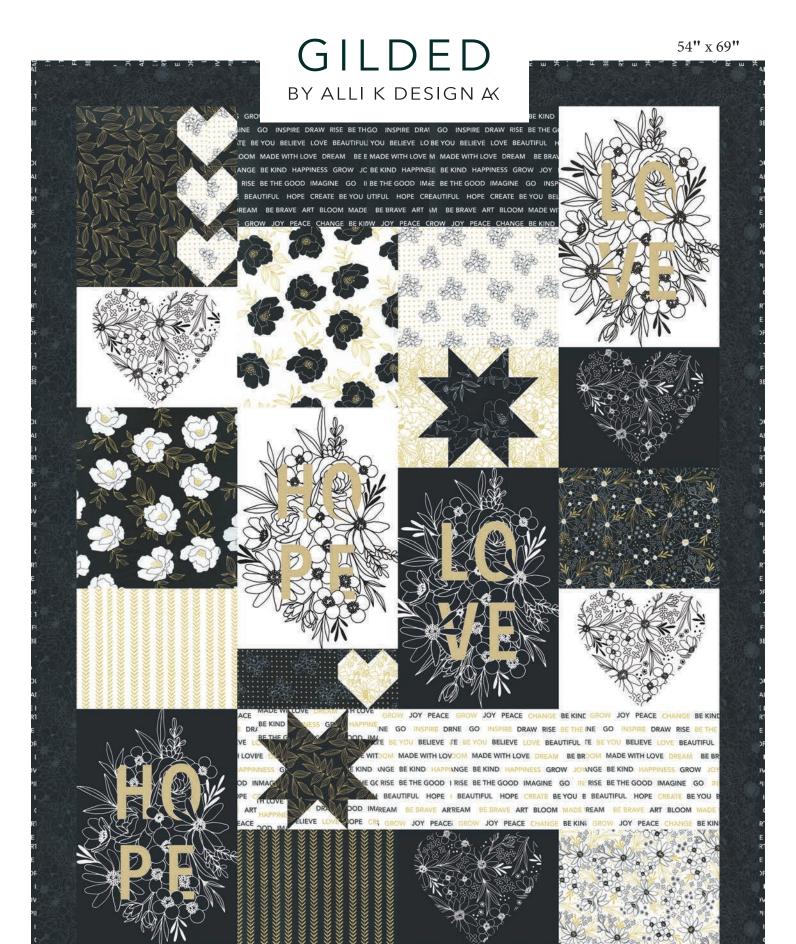

## Cut and label pieces as shown below.

11530 12

A-(1) 5" x 5" Square for Star Center B-(8) 2 34" x 2 34" Squares for Star Points (Geese)

11533 15M

C-(4)  $2\frac{3}{4}$ " x 5" rectangles for Star Geese D-(8)  $2\frac{3}{4}$ " x  $2\frac{3}{4}$ " Sqs. for Star Geese Corners E-(2) 2" x  $9\frac{1}{2}$ " Strips for Side Borders F-(2)  $2\frac{3}{4}$ " x 5" for hearts

11532 16M

G-(1) 8" x 14" for Hearts border H-(12) 13/4" x 13/4" Squares for heart points I-(6) 23/4" x 23/4" Squares for heart points J-(1) 5" x 5" Square for Star Center K-(8) 23/4" x 23/4" Squares for Star Points (Geese)

11534 15M

L-(6) 23/4" x 5" for hearts M-(1) 121/2" x 91/2"

11534 16M

N-(4) 15%" x 15%" Squares for heart points 0-(2) 23%" x 23%" Squares for heart points P-(1) 8" x 5" for Heart border

Q-(4)2 ¾" x 5" rectangles for Star Geese R-(8) 2¾" x 2¾" Sqs. for Star Geese Corners S-(1) 2" x 9½" Strips for Side Border \* T-(1) 26" x 9½" for Side Border \* \*\*\* CUT DIRECTIONALLY SO TEXT RUNS COR-RECTLY/HORIZONTALLY

U-(1) 12½" x 14"

11530 16M

V-(1) 12½" x 14"

11531 21M

W-(1) 12½" x 9½"

11531 22M

X-(1) 12½" x 9½"

Y-(1) 12½" x 9½" \*

\*\*\* CUT DIRECTIONALLY SO STRIPES ARE VERTICAL LIKE ABOVE

11535 16M

Z-(1) 121/2" x 91/2" \*

# \*\*\* CUT DIRECTIONALLY SO STRIPES ARE VERTICAL LIKE ABOVE

BLOOM MADE WITH LOVE DREAM BE BRAV
HANGE BE KIND HAPPINESS GROW JOY F
V RISE BE THE GOOD IMAGINE GO INSPI

11536 12

/E BEAUTIFUL HOPE CREATE BE YOU BEL

AA(1) 24½" x 9½" \*

# \*\*\* CUT DIRECTIONALLY SO TEXT RUNS CORRECTLY/HORIZONTALLY

Binding: (7) 2½" strips \*\*

\*\*\* CUT SO STRIPE LOOKS NICE

GIN

ATE

11533 14

BB-Cut (6)  $3\frac{1}{2}$ " x WOF Strips. Join end to end, then subcut:

- (2) 3½" x 63½" Side Borders
- (2) 3½" x 54½" Top/Bottom Borders

11537 11M; 11537 14M

CC-BOTH PANELS SAME, you need all 8 'blocks'

Hearts: 121/2" x 91/2"

Hope/Love: 12½" x 18½"

Stiller

Align Corners

Draw a diagonal line on the back of a  $2\,\%$ " dark square. Place the square, right sides together, on a  $2\,\%$ "x 5" background rectangle. Align edges. Stitch on the drawn line.

Trim dark square 1/4" from the sewn line leaving background fabric.

Press toward corner

Repeat with 2nd dark square

Unit should measure 2 3/4"x 5" with seams

#### Assemble as shown

Sewn Block: 12½" x 9½"

Make 4 flying geese units following directions above.

#### Assemble as shown

### Add 2 side Pieces-S and T

Sewn Block: 361/2" x 91/2"

## Make 1 heart in fabric shown

On an F piece sew off corners using N. Repeat on additional F. Press away from Background. Sew off bottom corner using O. Repeat and join 2 units together to form heart.

Sewn Block: 12½" x 5"

Add P to the heart paying attention to which side it is added to.

Following directions above Make 3 hearts in fabric shown 6-L 12-H 6-I

Join hearts together.

Sewn Block: 12½" x 14"

Add G to the heart paying attention to which side it is added to.

8

7

\*\*\*\*MAKE SURE YOU GET (1) HOPE AND (1) LOVE IN THE MIDDLE HERE AND NOT THE SAME BLOCK!!\*\*\*

8