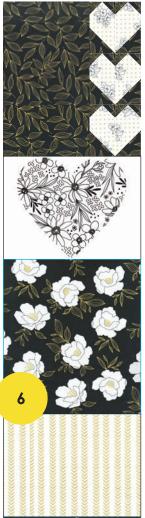

## Make 1 heart in fabric shown

On an F piece sew off corners using N. Repeat on additional F. Press away from Background. Sew off bottom corner using O. Repeat and join 2 units together to form heart.

Sewn Block: 12½" x 5"

Add P to the heart paying attention to which side it is added to.

Following directions above Make 3 hearts in fabric shown 6-L 12-H 6-I

Join hearts together.

Sewn Block: 12½" x 14"

Add G to the heart paying attention to which side it is added to.