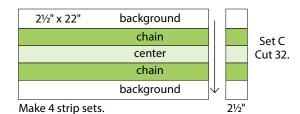

#### Construction

Use 1/4" seams. Press in the direction of the arrows in the diagrams.

(A) Make strip sets A, B, C, and D as shown using the 2½" x 22" strips. Press the seams in one direction. Make 8 each of strip sets A, B, and D; make 4 of strip set C. Cut the number of 2½" segments as indicated.

(B) Join 2 segments from A, 2 from B, and 1 from C to make block A. Make 32.

(C) Join 2 segments from D and 1-6½" x 10½" background. Make 31.

2 (A) Row A: Join 4 Block As and 3 Block Bs as shown. Make 5 rows.
(B) Row B: Join 3 Block As and 4 Block Bs as shown. Make 4 rows.
Join the rows.