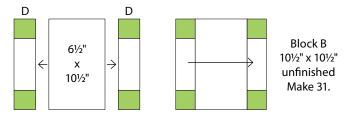

#### Construction

Use 1/4" seams. Press in the direction of the arrows in the diagrams.

(A) Make strip sets A, B, C, and D as shown using the 2½" x 22" strips. Press the seams in one direction. Make 8 each of strip sets A, B, and D; make 4 of strip set C. Cut the number of 2½" segments as indicated.

(B) Join 2 segments from A, 2 from B, and 1 from C to make block A. Make 32.

(C) Join 2 segments from D and 1-6½" x 10½" background. Make 31.

2 (A) Row A: Join 4 Block As and 3 Block Bs as shown. Make 5 rows.
(B) Row B: Join 3 Block As and 4 Block Bs as shown. Make 4 rows.
Join the rows.