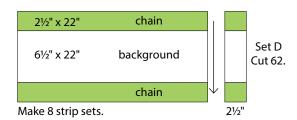

#### Construction

Use 1/4" seams. Press in the direction of the arrows in the diagrams.

(A) Make strip sets A, B, C, and D as shown using the 2½" x 22" strips. Press the seams in one direction. Make 8 each of strip sets A, B, and D; make 4 of strip set C. Cut the number of 2½" segments as indicated.

(B) Join 2 segments from A, 2 from B, and 1 from C to make block A. Make 32.

(C) Join 2 segments from D and 1-6½" x 10½" background. Make 31.

2 (A) Row A: Join 4 Block As and 3 Block Bs as shown. Make 5 rows.
(B) Row B: Join 3 Block As and 4 Block Bs as shown. Make 4 rows.
Join the rows.