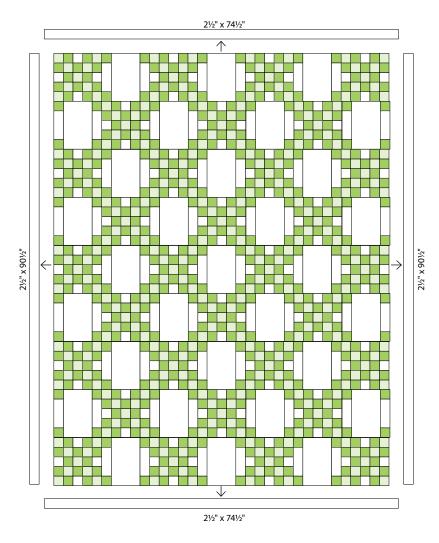

# Luck of the Irish

Quilt is 74" x 94"

#### Want another color?

Bella Solid™ 12 Pack Bundles are available in a variety of colors. Ask at your favorite quilt shop.

BSPK1310— SUGGESTED RETAIL \$6.00

Luck of the Irish

Add the  $2-2\frac{1}{2}$ " x  $90\frac{1}{2}$ " background strips to the quilt sides. Add the  $2-2\frac{1}{2}$ " x  $74\frac{1}{2}$ " background strips to the top and bottom.

## Luck of the Irish

Quilt is 74" x 94".