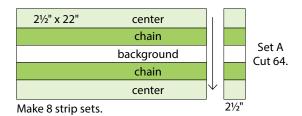

#### Construction

Use 1/4" seams. Press in the direction of the arrows in the diagrams.

(A) Make strip sets A, B, C, and D as shown using the 2½" x 22" strips. Press the seams in one direction. Make 8 each of strip sets A, B, and D; make 4 of strip set C. Cut the number of 2½" segments as indicated.