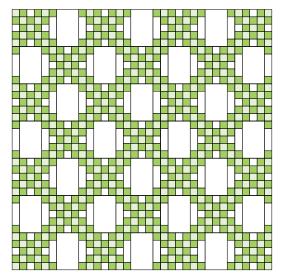

# Luck of the Irish

Quilt is 74" x 94"

## Luck of the Irish

Quilt is 74" x 94".