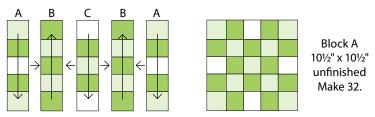

#### Construction

Use 1/4" seams. Press in the direction of the arrows in the diagrams.

(A) Make strip sets A, B, C, and D as shown using the 2½" x 22" strips. Press the seams in one direction. Make 8 each of strip sets A, B, and D; make 4 of strip set C. Cut the number of 2½" segments as indicated.

(B) Join 2 segments from A, 2 from B, and 1 from C to make block A. Make 32.

(C) Join 2 segments from D and 1-6½" x 10½" background. Make 31.

2 (A) Row A: Join 4 Block As and 3 Block Bs as shown. Make 5 rows.
(B) Row B: Join 3 Block As and 4 Block Bs as shown. Make 4 rows.
Join the rows.