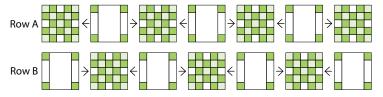

(B) Join 2 segments from A, 2 from B, and 1 from C to make block A. Make 32.

(C) Join 2 segments from D and 1-6½" x 10½" background. Make 31.

2 (A) Row A: Join 4 Block As and 3 Block Bs as shown. Make 5 rows.
(B) Row B: Join 3 Block As and 4 Block Bs as shown. Make 4 rows.
Join the rows.