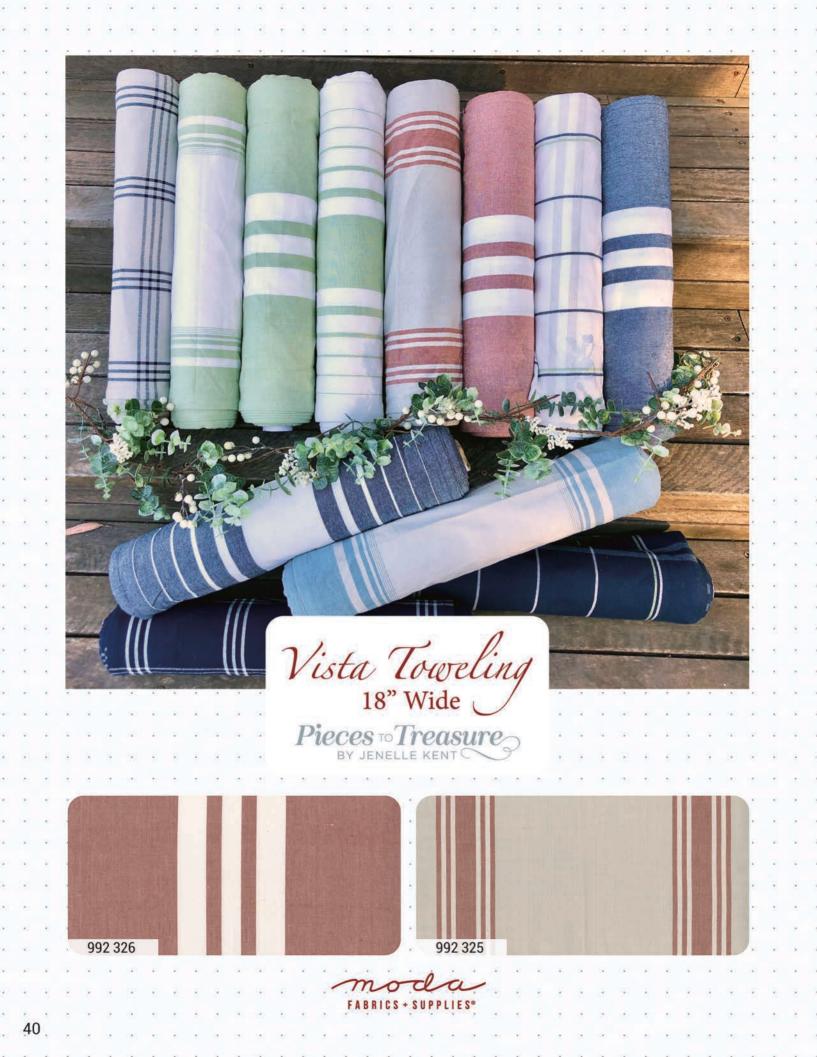

Vista Toweling and Wovens Pieces To Treasure

With thirty woven fabrics to choose from, combined with twelve 18" wide towelings to create coordinating pillows, table runners and more, whatever project you choose to stitch, this line will combine to create your own beautiful vista.