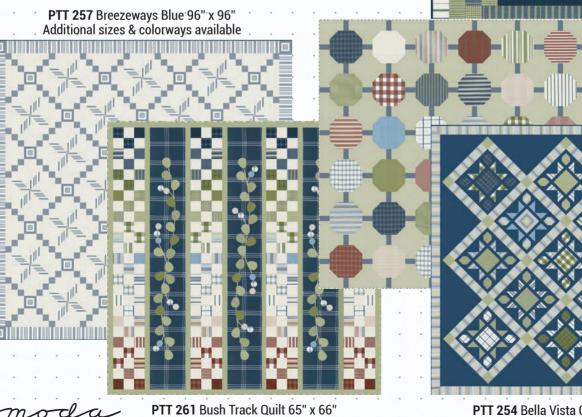

> PTT 260 Fern Table Centre Navy Colorway 33" x 33" & includes table mats 12" x 16" Additional colorways available

PTT 255 Scenic Trail 78" x 78" LC Friendly

PTT 254 Bella Vista Quilt 92" x 92"