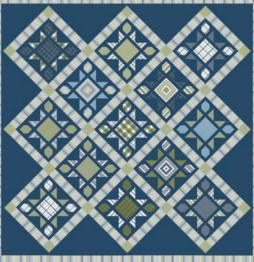

> PTT 260 Fern Table Centre Navy Colorway 33" x 33" & includes table mats 12" x 16" Additional colorways available

PTT 255 Scenic Trail 78" x 78" LC Friendly

PTT 254 Bella Vista Quilt 92" x 92"