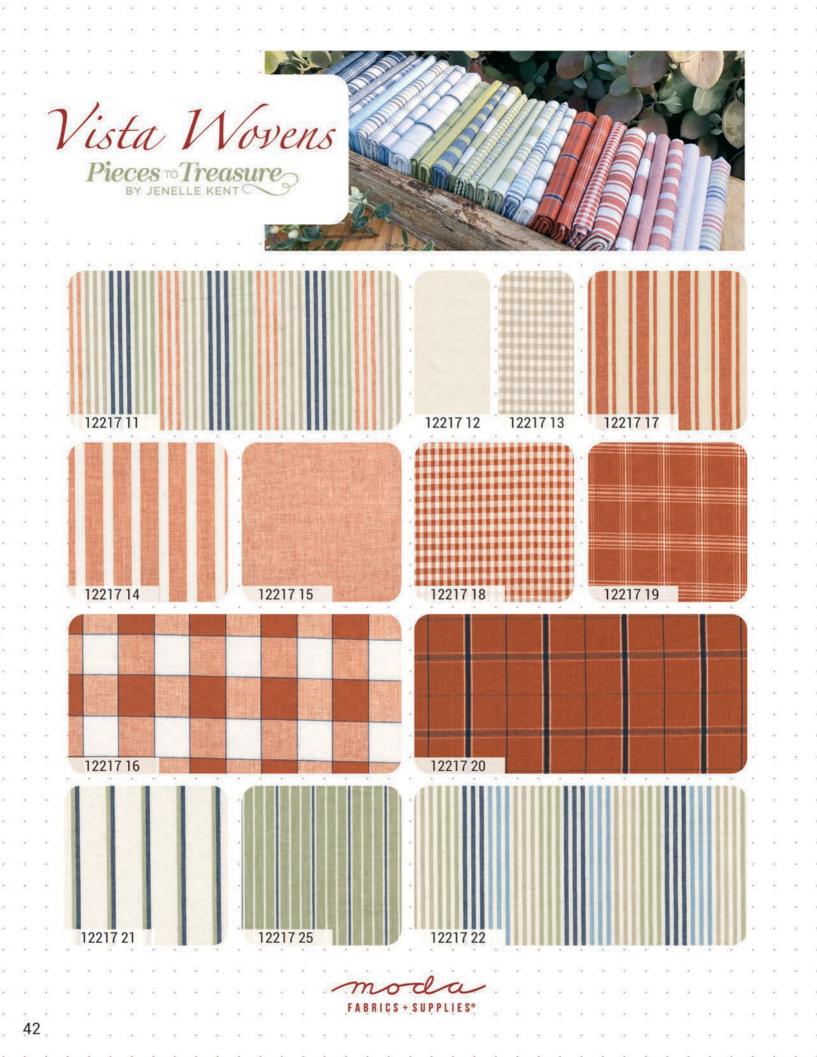

Vista's woven stripes and checks will add texture, dimension and directionality to quilts and other projects. The variety of scale in this collection provides versatility and individuality for your

PTT 264 Herb Garden Apron 18" x 28" & Towel 19" x 28"

With thirty woven fabrics to choose from, combined with twelve 18" wide towelings to create coordinating pillows, table runners and more, whatever project you choose to stitch, this line will combine to create your own beautiful vista.