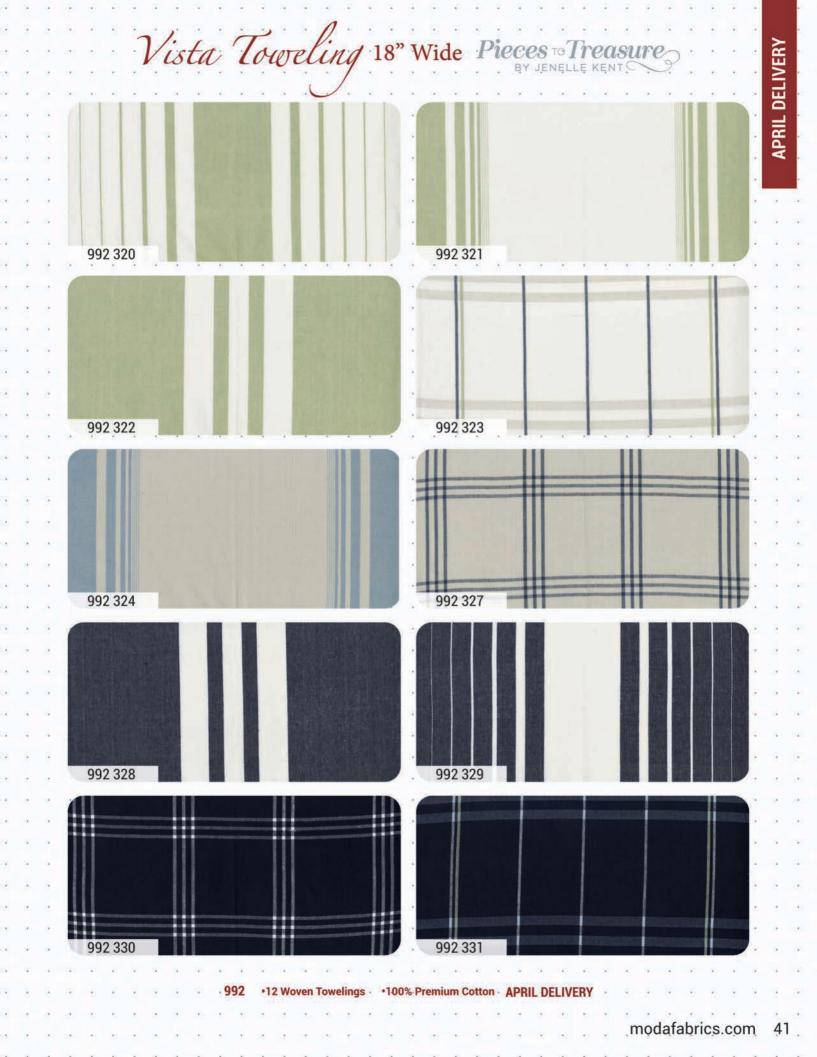

With thirty woven fabrics to choose from, combined with twelve 18" wide towelings to create coordinating pillows, table runners and more, whatever project you choose to stitch, this line will combine to create your own beautiful vista.