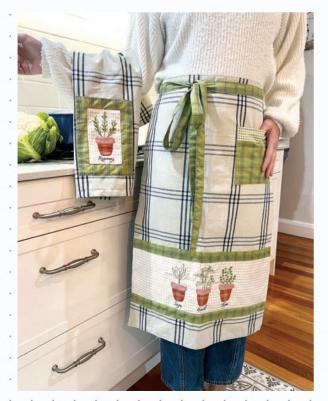

Vista's woven stripes and checks will add texture, dimension and directionality to quilts and other projects. The variety of scale in this collection provides versatility and individuality for your

PTT 264 Herb Garden Apron 18" x 28" & Towel 19" x 28"