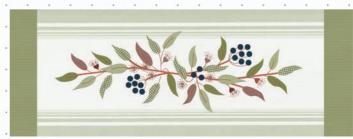

ubtle neutrals of the sand and river pebbles add texture and contrast to nature's palette.

Vista's woven stripes and checks will add texture, dimension and directionality to quilts and other projects. The variety of scale in this collection provides versatility and individuality for your



PTT 264 Herb Garden Apron 18" x 28" & Towel 19" x 28"



BY JENELLE KENT

quilting creations. Select from this range to create contemporary, masculine or scrappy looking quilts or aim for gentle, neutral quilts with a hint of leafy green for a soft and pretty project.

With thirty woven fabrics to choose from, combined with twelve 18" wide towelings to create coordinating pillows, table runners and more, whatever project you choose to stitch, this line will combine to create your own beautiful vista.



PTT 259 Blue Gum Runner Green Colorway 18" x 50" Red Colorway also available

## APRIL DELIVERY



PTT 262 Tree Change Bags 18" x 16" x 9" & 16" x 12" x 6"



PTT 263 Farmers Market Runner Blue 18" x 60'



LC Friendly

FABBLCS + SUPPLIES



PTT 256 Gemstones Runner Rust Colorway 18" x 54" Blue & Green Colorways also available

> PTT 260 Fern Table Centre Navy Colorway 33" x 33" & includes table mats 12" x 16" Additional colorways available

PTT 255 Scenic Trail 78" x 78" LC Friendly



PTT 254 Bella Vista Quilt 92" x 92"

## modafabrics.com 39