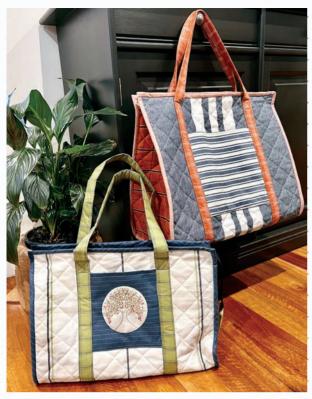

## APRIL DELIVERY

PTT 262 Tree Change Bags 18" x 16" x 9" & 16" x 12" x 6"

PTT 263 Farmers Market Runner Blue 18" x 60'

LC Friendly

FABBLCS + SUPPLIES

PTT 256 Gemstones Runner Rust Colorway 18" x 54" Blue & Green Colorways also available