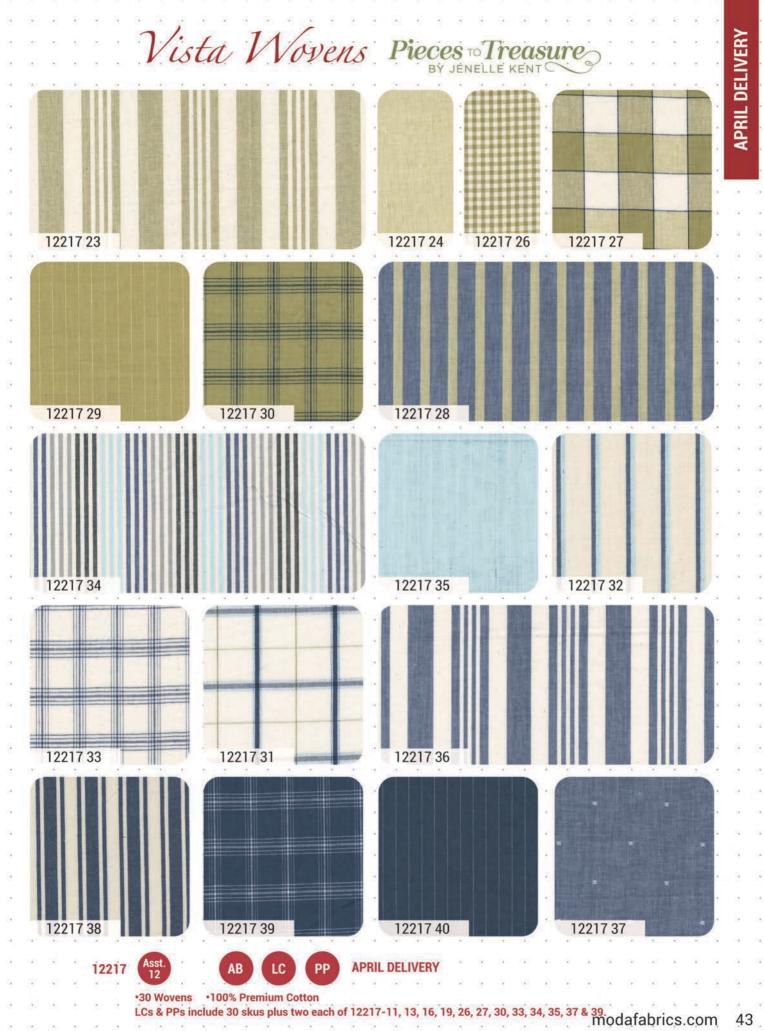

Vista's woven stripes and checks will add texture, dimension and directionality to quilts and other projects. The variety of scale in this collection provides versatility and individuality for your

PTT 264 Herb Garden Apron 18" x 28" & Towel 19" x 28"

With thirty woven fabrics to choose from, combined with twelve 18" wide towelings to create coordinating pillows, table runners and more, whatever project you choose to stitch, this line will combine to create your own beautiful vista.