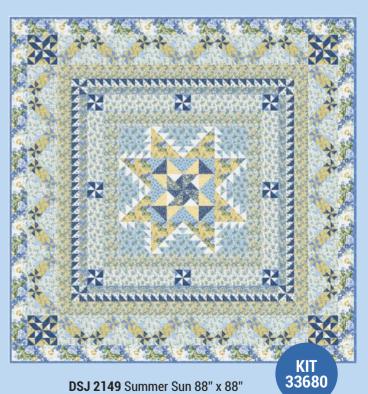

Look for Summer Breeze 2023 florals and prints in soft blues, yellows, golds and cream. Use this collection of fresh summer colors to create a light quilt or throw for summer evenings in your hammock or on your porch.