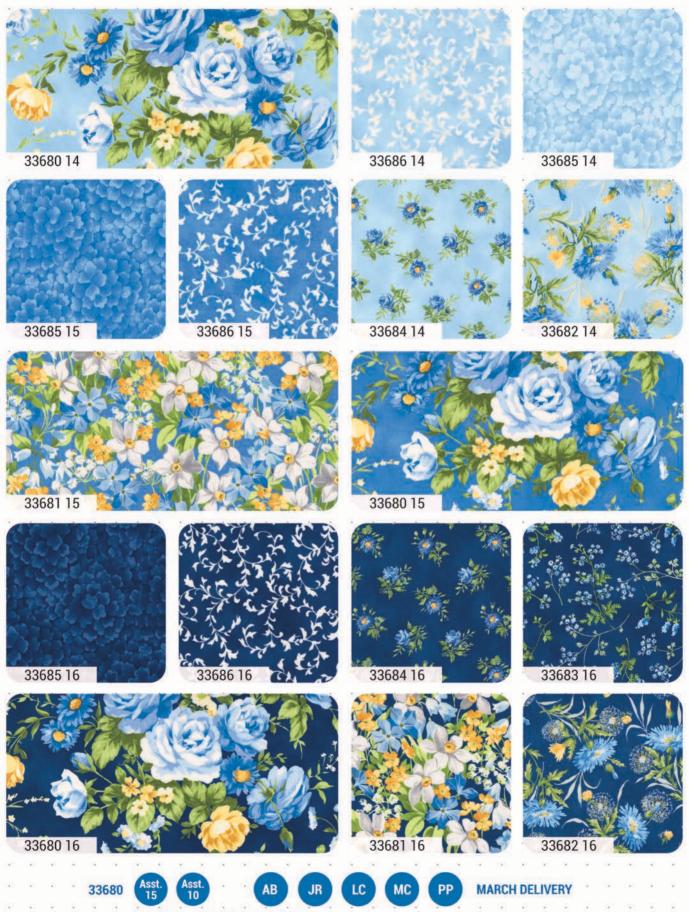

## Summer Breeze moda.

•100% Premium Cotton JRs, LCs, MCs & PPs include 28 skus plus two each of 33680, 33682 & 33684