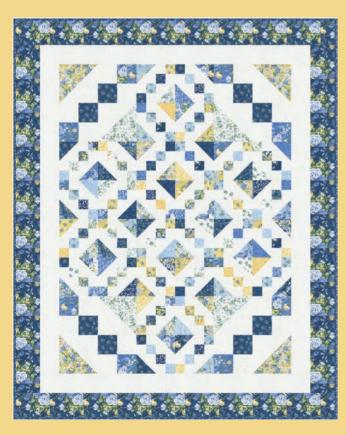

## Summer Breeze moda.

Oh the joys of summer...
Whether you are swinging in a hammock under your favorite shade tree, or sipping sweet tea and catching the cool breezes of a summer's evening on your screened porch, the pleasures of summer are here!

Look for Summer Breeze 2023 florals and prints in soft blues, yellows, golds and cream. Use this collection of fresh summer colors to create a light quilt or throw for summer evenings in your hammock or on your porch.

Hurry! Summer will turn to fall in the flutter of a butterfly's wings.

## **MARCH DELIVERY**







DLL 184 Fat Quarter Palette 54" x 72"









## Summer Breeze moda.



9900 200

9900 141

## Summer Breeze moda.



•100% Premium Cotton JRs, LCs, MCs & PPs include 28 skus plus two each of 33680, 33682 & 33684