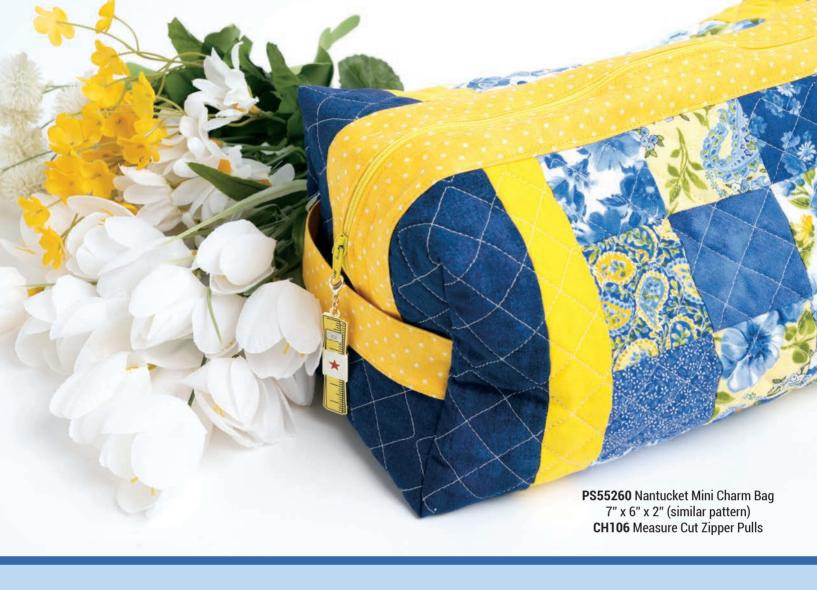

## Summer Breeze moda.

Oh the joys of summer...
Whether you are swinging in a hammock under your favorite shade tree, or sipping sweet tea and catching the cool breezes of a summer's evening on your screened porch, the pleasures of summer are here!

Look for Summer Breeze 2023 florals and prints in soft blues, yellows, golds and cream. Use this collection of fresh summer colors to create a light quilt or throw for summer evenings in your hammock or on your porch.

Hurry! Summer will turn to fall in the flutter of a butterfly's wings.

## **MARCH DELIVERY**







DLL 184 Fat Quarter Palette 54" x 72"









## Summer Breeze moda.



9900 200

9900 141

## Summer Breeze moda.



•100% Premium Cotton JRs, LCs, MCs & PPs include 28 skus plus two each of 33680, 33682 & 33684