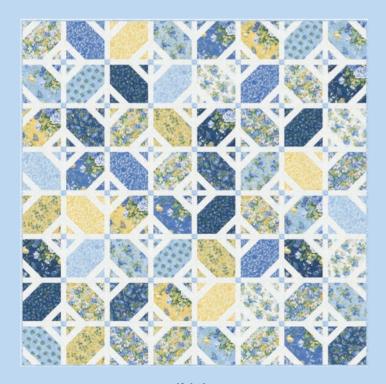

Look for Summer Breeze 2023 florals and prints in soft blues, yellows, golds and cream. Use this collection of fresh summer colors to create a light quilt or throw for summer evenings in your hammock or on your porch.