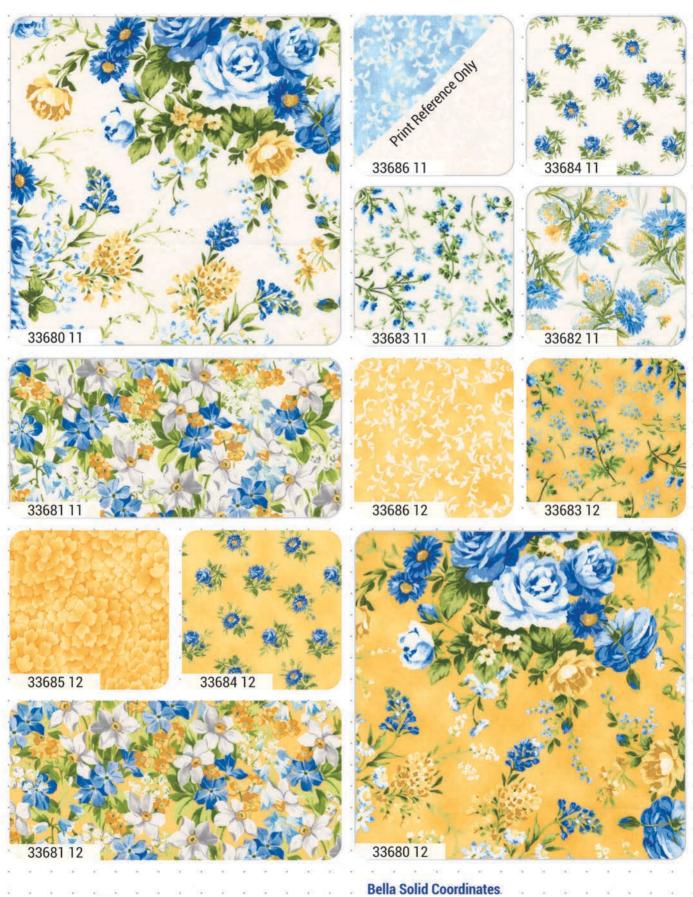

## Summer Breeze moda.

•100% Premium Cotton JRs, LCs, MCs & PPs include 28 skus plus two each of 33680, 33682 & 33684