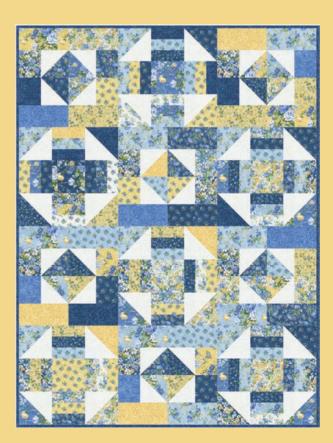

Look for Summer Breeze 2023 florals and prints in soft blues, yellows, golds and cream. Use this collection of fresh summer colors to create a light quilt or throw for summer evenings in your hammock or on your porch.