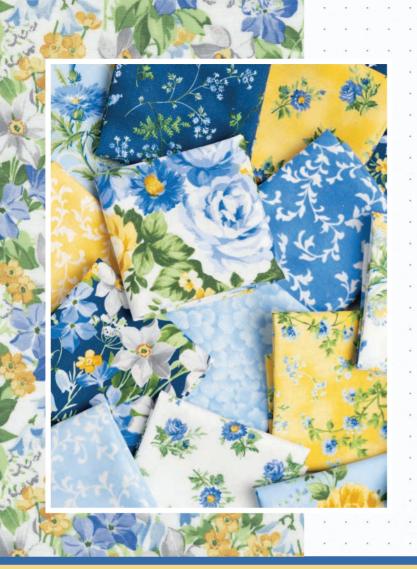

Look for Summer Breeze 2023 florals and prints in soft blues, yellows, golds and cream. Use this collection of fresh summer colors to create a light quilt or throw for summer evenings in your hammock or on your porch.

## Summer Breeze moda.

•100% Premium Cotton JRs, LCs, MCs & PPs include 28 skus plus two each of 33680, 33682 & 33684