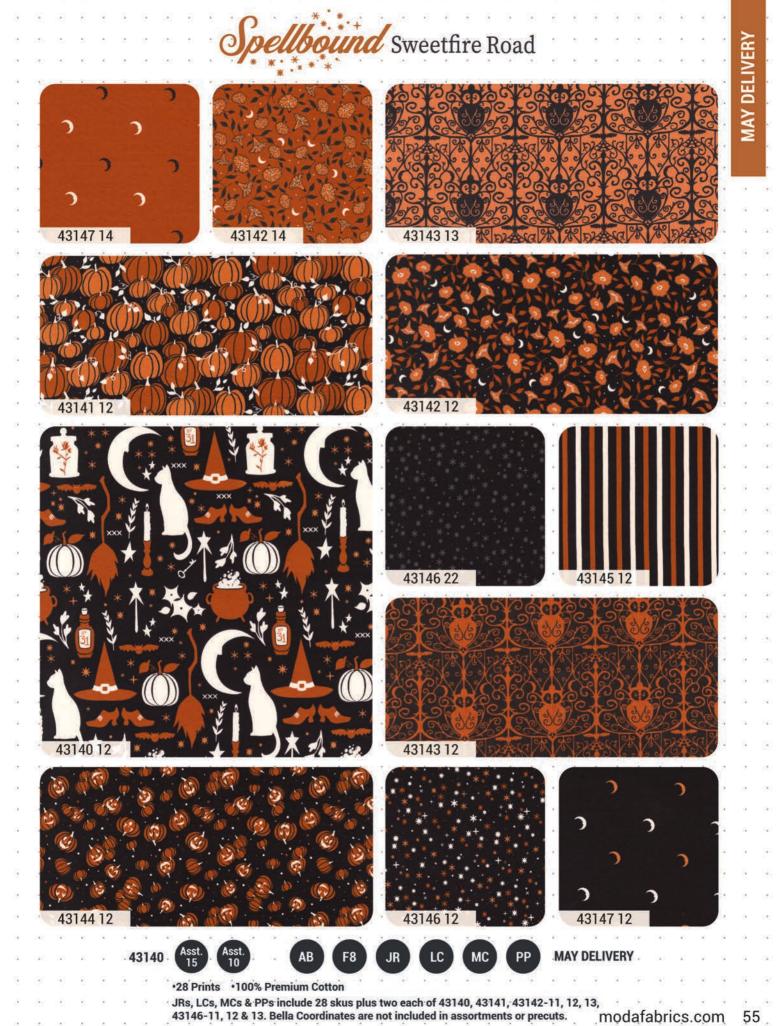

Deep in the woods, amidst a bramble of moonflowers and behind a large ornate gate, lives a very good witch. Under the glow of the moon and with the help of her black cat, she uses her magic to craft up treats of spicy cider, pumpkin tarts, and caramel apples. Her talent is knowing your favorite, so sit a spell in the

pumpkin patch as she conjures up an enchanting treat just for you. Dizzy with the delights of the Halloween season, you find yourself Spellbound.

. . . . . .

MAY DELIVERY

S-ILP P

BICS +





SFR 0011 Candy Witch 52" x 52" F8 Friendly



Witchy Delight Pillow 18" x 18"







SFR 0013 Moonlight & Pumpkins 60" x 72"

## Spellbound Sweetfire Road