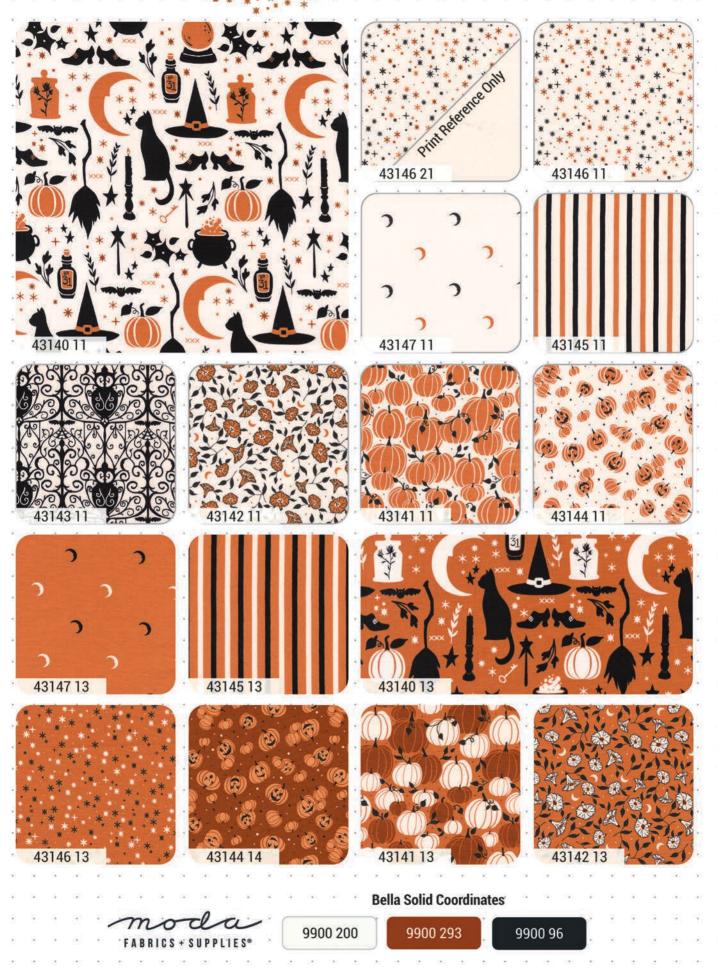

Deep in the woods, amidst a bramble of moonflowers and behind a large ornate gate, lives a very good witch. Under the glow of the moon and with the help of her black cat, she uses her magic to craft up treats of spicy cider, pumpkin tarts, and caramel apples. Her talent is knowing your favorite, so sit a spell in the

pumpkin patch as she conjures up an enchanting treat just for you. Dizzy with the delights of the Halloween season, you find yourself Spellbound.

. . . . . .

MAY DELIVERY

S-ILP P

BICS +





SFR 0011 Candy Witch 52" x 52" F8 Friendly



Witchy Delight Pillow 18" x 18"







SFR 0013 Moonlight & Pumpkins 60" x 72"

## Spellbound Sweetfire Road