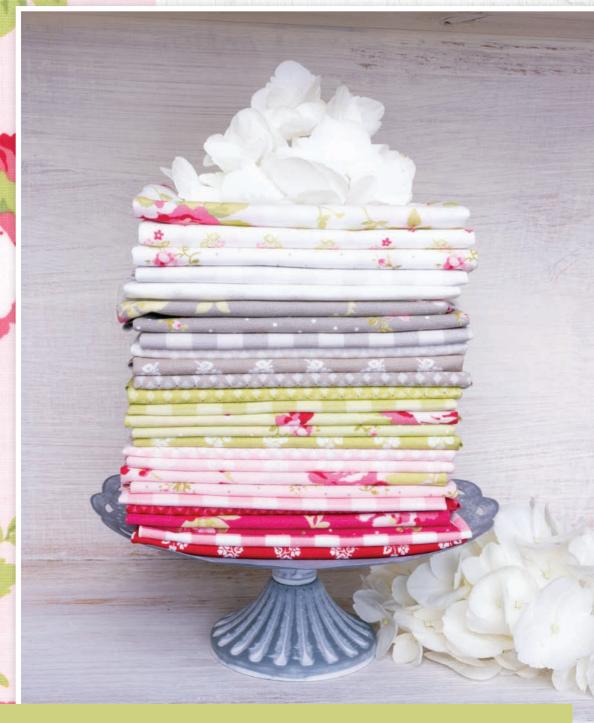

brenda riddle designs Acorn Quilt & Gift Company

FEBRUARY DELIVERY

Sophie... a timeless collection for all seasons.

Made up of rosy red, crisp linen-white, blossom pink, soft green, and grounded with an earthy cobblestone grey, the collection fits right in for spring or summer. And Christmas. A collection of classic vintage-inspired florals mix with a sweet, little cross-stitch print and a classic gingham. These very special coordinates make Sophie near and dear to my heart. Sophie is sure to bring a special touch to all your projects, all the year through!