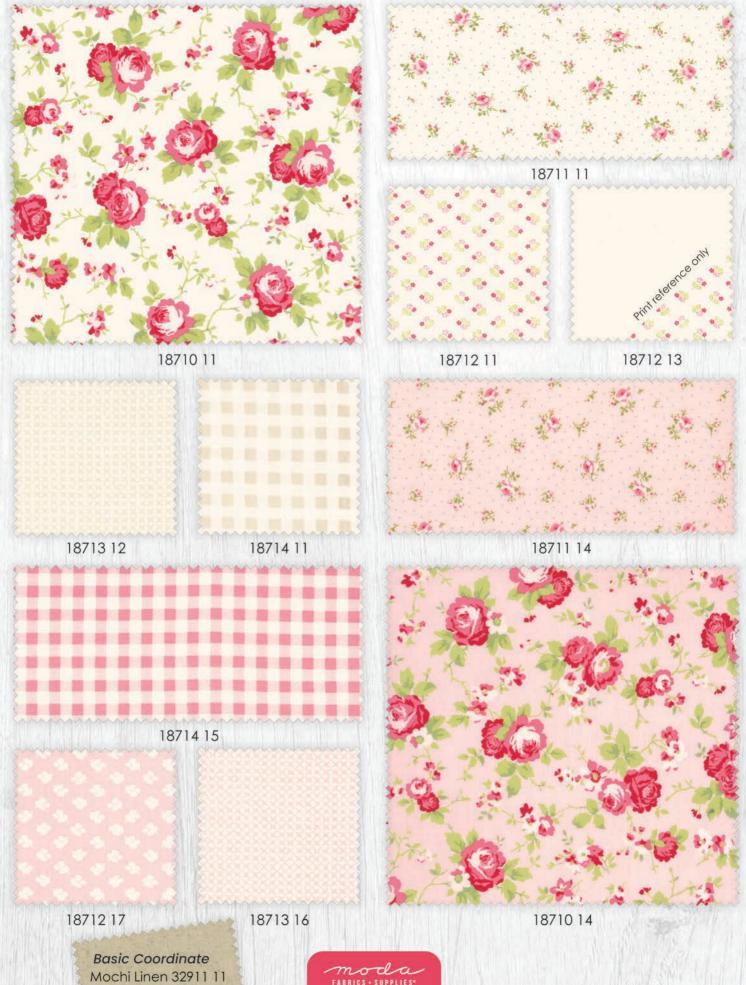

## Jeffie by Brenda Riddle Designs FEBRUARY DELIVERY

Journa by Brenda Riddle Designs FEBRUARY DELIVERY

•26 Prints •100% Premium Cotton

HB's, JR's, LC's, MC's & PP's include two each of 18710, 18711, 18712-11, 14, 17 & 19.