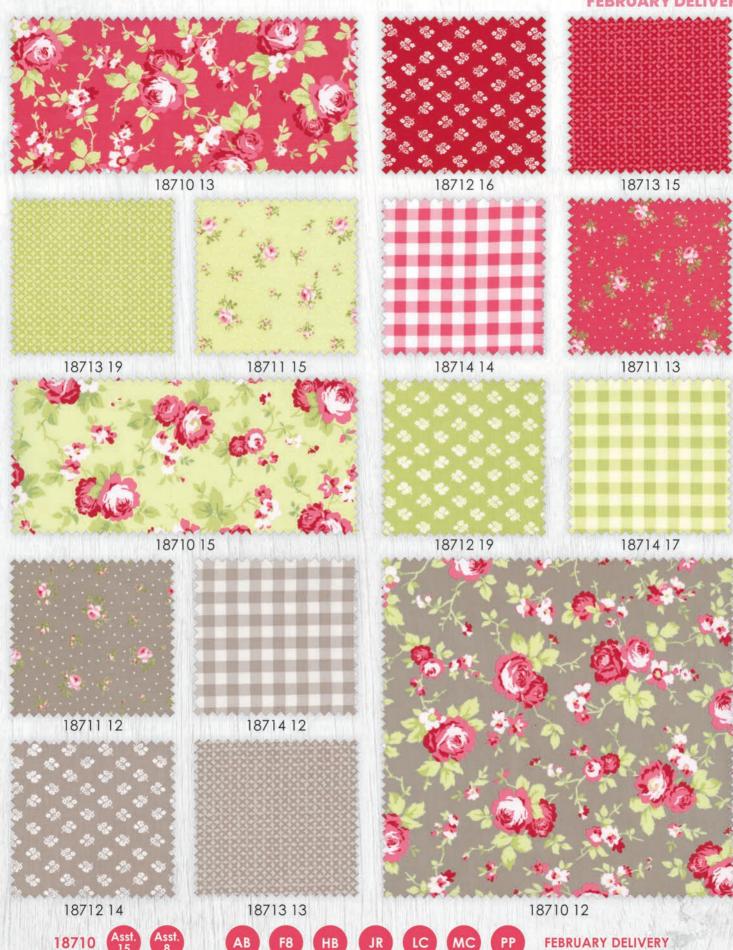

## Jeffie by Brenda Riddle Designs FEBRUARY DELIVERY

Journa by Brenda Riddle Designs FEBRUARY DELIVERY

•26 Prints •100% Premium Cotton

HB's, JR's, LC's, MC's & PP's include two each of 18710, 18711, 18712-11, 14, 17 & 19.