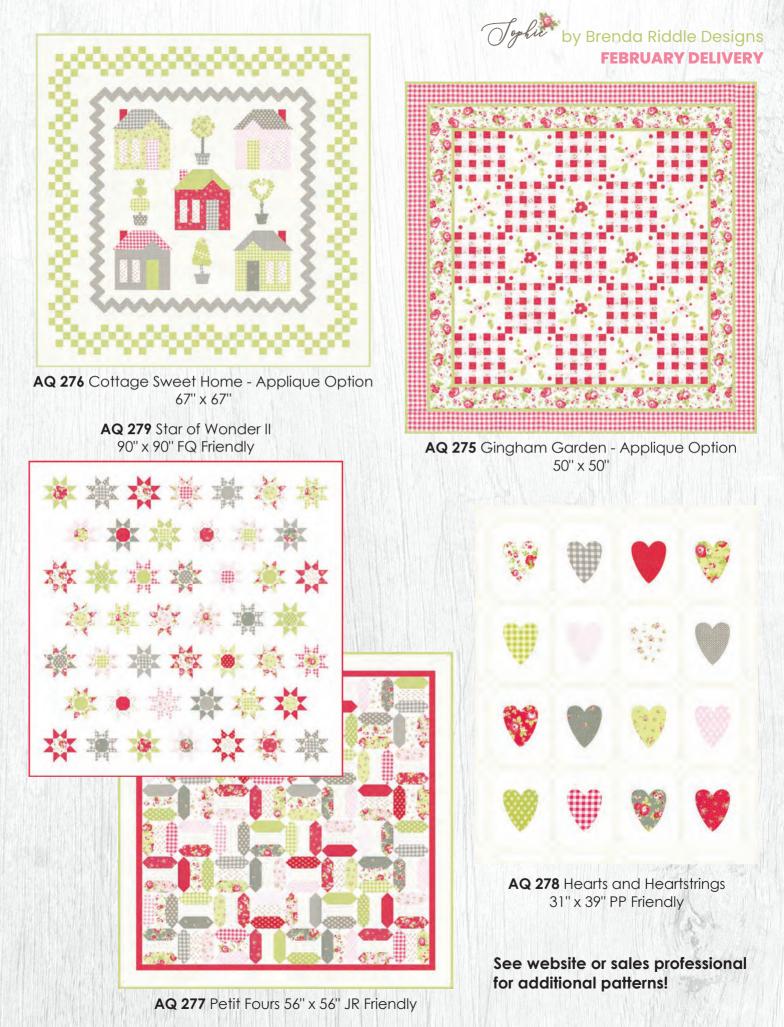

## Jeffie by Brenda Riddle Designs FEBRUARY DELIVERY

Journa by Brenda Riddle Designs FEBRUARY DELIVERY

•26 Prints •100% Premium Cotton

HB's, JR's, LC's, MC's & PP's include two each of 18710, 18711, 18712-11, 14, 17 & 19.