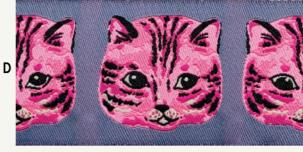

Designs by Sarah Watts

A. WILLOW #: SW 108 38MM COL 1

- B. COSMOS #: SW 111 16MM COL 1
- C. MAGIC TULIPS
- #: SW 112 22MM COL 1
- D. MEOW MEOW
- #: SW 109 38MM COL 1
- E. MYSTERY FOOD
- #: SW 113 38MM COL 1
- F. MUSHROOMS
- #: SW 110 16MM COL 1