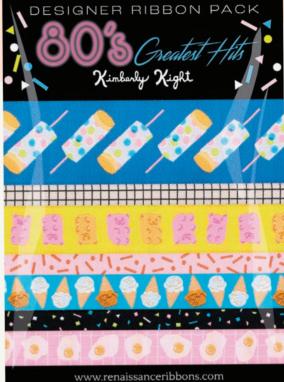

## **80'S GREATEST HITS**

designs by Kimberly Kight 5 designs, 1 yd of each #: DP 132

**BEST OF MELODY MILLER** design by Melody Miller 5 designs, 1 yd of each #: DP 112

BEST OF SARAH WATTS designs by Sarah Watts 5 designs, 1 yd of each #: DP 113