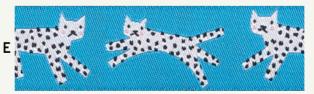

RASHIDA COLEMAN ØHALE

Designs by Rashida Coleman-Hale

- A. LADIES #: RCH 114 16MM COL 1
- B. SPECKLED IN PINK
- #: RCH 115 10MM COL 1
- C. SPECKLED IN YELLOW
- #: RCH 115 10MM COL 2
- **D. BALLOON DOGS** #: RCH 111 38MM COL 1
- E. SNOW LEOPARDS
- #: RCH 112 22MM COL 1
- **F.** P0P!
- #: RCH 113 22MM COL 1