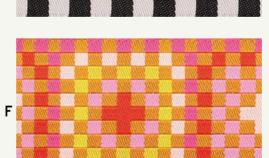

## **ALEXIA MARCELLE ABEGG**

Designs by Alexia Marcelle Abegg

- A. TIGER STRIPES #: ALA 102 38MM COL 1
- **B. STARRY IN VIVID PINK** #: ALA 106 10MM COL 1
- C. DAISY
- #: ALA 103 16MM COL 1
- D. CHECKER IN CAYENNE
- #: ALA 104 16MM COL 2
- E. CHECKER IN BLACK
- #: ALA 104 16MM COL 1
- F. GRANNY SQUARE
- #: ALA 101 38MM COL 1
- G. WINDMILL
- #: ALA 105 16MM COL 1