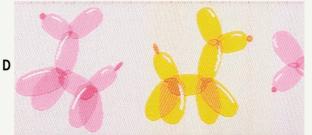

RASHIDA COLEMAN ØHALE

Designs by Rashida Coleman-Hale

- A. LADIES #: RCH 114 16MM COL 1
- B. SPECKLED IN PINK
- #: RCH 115 10MM COL 1
- C. SPECKLED IN YELLOW
- #: RCH 115 10MM COL 2
- **D. BALLOON DOGS** #: RCH 111 38MM COL 1
- E. SNOW LEOPARDS
- #: RCH 112 22MM COL 1
- **F.** P0P!
- #: RCH 113 22MM COL 1