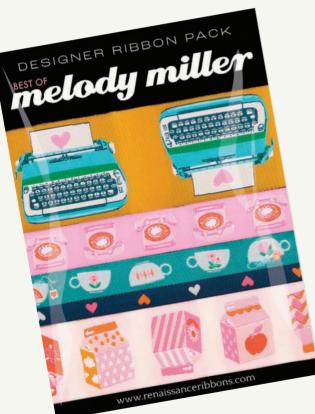

## **80'S GREATEST HITS**

designs by Kimberly Kight 5 designs, 1 yd of each #: DP 132

**BEST OF MELODY MILLER** design by Melody Miller 5 designs, 1 yd of each #: DP 112

BEST OF SARAH WATTS designs by Sarah Watts 5 designs, 1 yd of each #: DP 113

- Designs by Melody Miller
- A. HEARTS IN SHELL #: MM 106 10MM COL 2
- **B.** HEARTS IN SORBET
- #: MM 106 10MM COL 1
- C. HEARTS IN GALAXY
- #: MM 106 10MM COL 3
- **D.** SPARK
- #: MM 105 10MM COL 1
- **E**. TELEPHONES #: MM 102 22MM COL 1
- F. JUICE BOXES
- #: MM 103 38MM COL 1
- **G.** TEACUPS
- #: MM 104 16MM COL 1
- **H.** TYPEWRITERS #: MM 101 51 MM COL 1