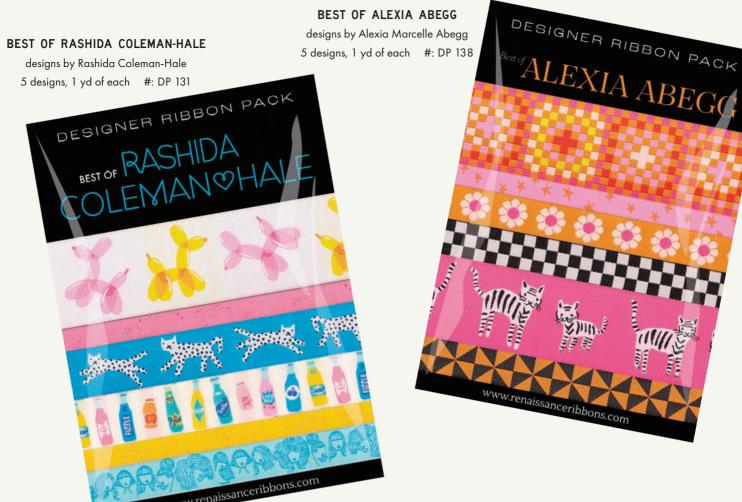

RASHIDA COLEMAN ØHALE

Designs by Rashida Coleman-Hale

- A. LADIES #: RCH 114 16MM COL 1
- B. SPECKLED IN PINK
- #: RCH 115 10MM COL 1
- C. SPECKLED IN YELLOW
- #: RCH 115 10MM COL 2
- **D. BALLOON DOGS** #: RCH 111 38MM COL 1
- E. SNOW LEOPARDS
- #: RCH 112 22MM COL 1
- **F.** P0P!
- #: RCH 113 22MM COL 1

## **ALEXIA MARCELLE ABEGG**

Designs by Alexia Marcelle Abegg

- A. TIGER STRIPES #: ALA 102 38MM COL 1
- **B. STARRY IN VIVID PINK** #: ALA 106 10MM COL 1
- C. DAISY
- #: ALA 103 16MM COL 1
- D. CHECKER IN CAYENNE
- #: ALA 104 16MM COL 2
- E. CHECKER IN BLACK
- #: ALA 104 16MM COL 1
- F. GRANNY SQUARE
- #: ALA 101 38MM COL 1
- G. WINDMILL
- #: ALA 105 16MM COL 1