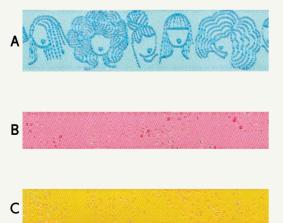

RASHIDA COLEMAN ØHALE

Designs by Rashida Coleman-Hale

- A. LADIES #: RCH 114 16MM COL 1
- B. SPECKLED IN PINK
- #: RCH 115 10MM COL 1
- C. SPECKLED IN YELLOW
- #: RCH 115 10MM COL 2
- **D. BALLOON DOGS** #: RCH 111 38MM COL 1
- E. SNOW LEOPARDS
- #: RCH 112 22MM COL 1
- **F.** P0P!
- #: RCH 113 22MM COL 1