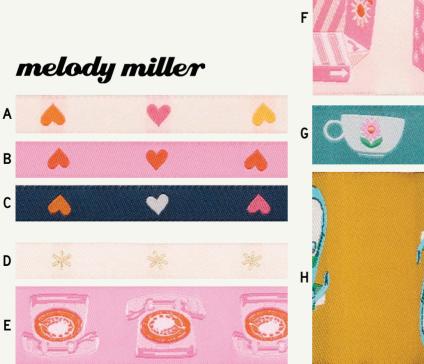

- Designs by Melody Miller
- A. HEARTS IN SHELL #: MM 106 10MM COL 2
- **B.** HEARTS IN SORBET
- #: MM 106 10MM COL 1
- C. HEARTS IN GALAXY
- #: MM 106 10MM COL 3
- **D.** SPARK
- #: MM 105 10MM COL 1
- **E**. TELEPHONES #: MM 102 22MM COL 1
- F. JUICE BOXES
- #: MM 103 38MM COL 1
- **G.** TEACUPS
- #: MM 104 16MM COL 1
- **H.** TYPEWRITERS #: MM 101 51 MM COL 1