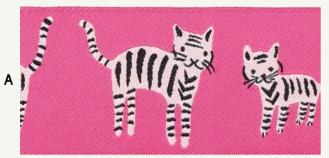

## **ALEXIA MARCELLE ABEGG**

Designs by Alexia Marcelle Abegg

- A. TIGER STRIPES #: ALA 102 38MM COL 1
- **B. STARRY IN VIVID PINK** #: ALA 106 10MM COL 1
- C. DAISY
- #: ALA 103 16MM COL 1
- D. CHECKER IN CAYENNE
- #: ALA 104 16MM COL 2
- E. CHECKER IN BLACK
- #: ALA 104 16MM COL 1
- F. GRANNY SQUARE
- #: ALA 101 38MM COL 1
- G. WINDMILL
- #: ALA 105 16MM COL 1