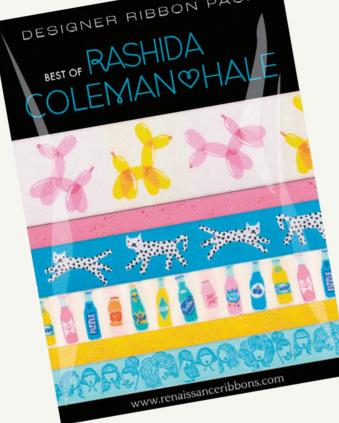

- Designs by Melody Miller
- A. HEARTS IN SHELL #: MM 106 10MM COL 2
- **B.** HEARTS IN SORBET
- #: MM 106 10MM COL 1
- C. HEARTS IN GALAXY
- #: MM 106 10MM COL 3
- **D.** SPARK
- #: MM 105 10MM COL 1
- **E**. TELEPHONES #: MM 102 22MM COL 1
- F. JUICE BOXES
- #: MM 103 38MM COL 1
- **G.** TEACUPS
- #: MM 104 16MM COL 1
- **H.** TYPEWRITERS #: MM 101 51 MM COL 1