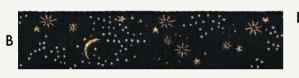

Designs by Sarah Watts

A. WILLOW #: SW 108 38MM COL 1

- B. COSMOS #: SW 111 16MM COL 1
- C. MAGIC TULIPS
- #: SW 112 22MM COL 1
- D. MEOW MEOW
- #: SW 109 38MM COL 1
- E. MYSTERY FOOD
- #: SW 113 38MM COL 1
- F. MUSHROOMS
- #: SW 110 16MM COL 1