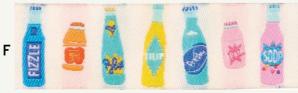

Designs by Sarah Watts

A. WILLOW #: SW 108 38MM COL 1

- B. COSMOS #: SW 111 16MM COL 1
- C. MAGIC TULIPS
- #: SW 112 22MM COL 1
- D. MEOW MEOW
- #: SW 109 38MM COL 1
- E. MYSTERY FOOD
- #: SW 113 38MM COL 1
- F. MUSHROOMS
- #: SW 110 16MM COL 1