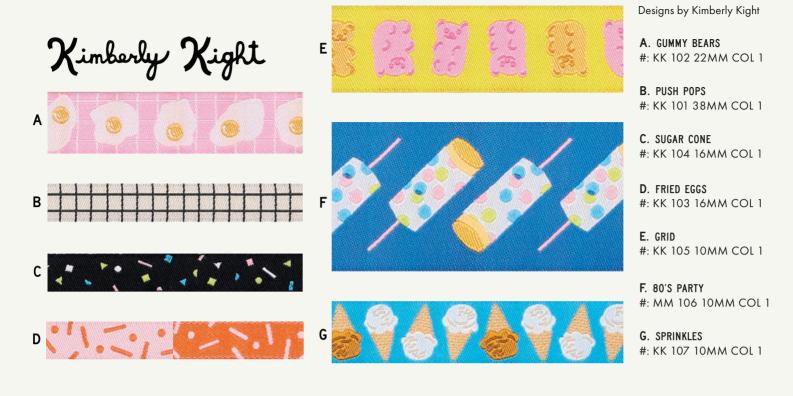

## **80'S GREATEST HITS**

designs by Kimberly Kight 5 designs, 1 yd of each #: DP 132

**BEST OF MELODY MILLER** design by Melody Miller 5 designs, 1 yd of each #: DP 112

BEST OF SARAH WATTS designs by Sarah Watts 5 designs, 1 yd of each #: DP 113

- Designs by Melody Miller
- A. HEARTS IN SHELL #: MM 106 10MM COL 2
- **B.** HEARTS IN SORBET
- #: MM 106 10MM COL 1
- C. HEARTS IN GALAXY
- #: MM 106 10MM COL 3
- **D.** SPARK
- #: MM 105 10MM COL 1
- **E**. TELEPHONES #: MM 102 22MM COL 1
- F. JUICE BOXES
- #: MM 103 38MM COL 1
- **G.** TEACUPS
- #: MM 104 16MM COL 1
- **H.** TYPEWRITERS #: MM 101 51 MM COL 1