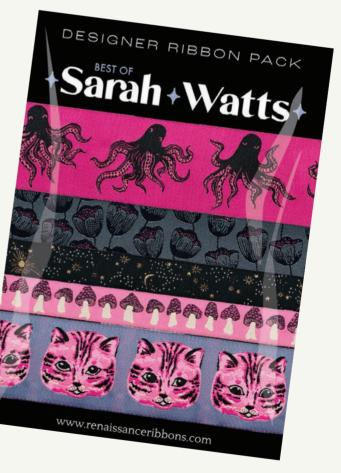

## **80'S GREATEST HITS**

designs by Kimberly Kight 5 designs, 1 yd of each #: DP 132

**BEST OF MELODY MILLER** design by Melody Miller 5 designs, 1 yd of each #: DP 112

BEST OF SARAH WATTS designs by Sarah Watts 5 designs, 1 yd of each #: DP 113

Designs by Sarah Watts

A. WILLOW #: SW 108 38MM COL 1

- B. COSMOS #: SW 111 16MM COL 1
- C. MAGIC TULIPS
- #: SW 112 22MM COL 1
- D. MEOW MEOW
- #: SW 109 38MM COL 1
- E. MYSTERY FOOD
- #: SW 113 38MM COL 1
- F. MUSHROOMS
- #: SW 110 16MM COL 1