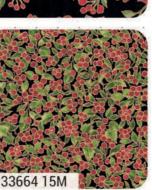

Add the warmth and glow of the holiday season with these traditional Christmas motifs poinsettias, holly leaves, berries, stars, mistletoe and candy canes...all stitched with threads of gold metallic. Perfect for ornaments, Christmas wall hangings and table runners.

MAY DELIV

•23 Prints •100% Premium Cotton JRs, LCs, MCs & PPs include 23 skus plus two each of 33660, 33661, 33663, 33664-11 & 15, 33665-11, 13, 15 & 17, Bella Solid Coordinates are not included in assortments or precuts.,