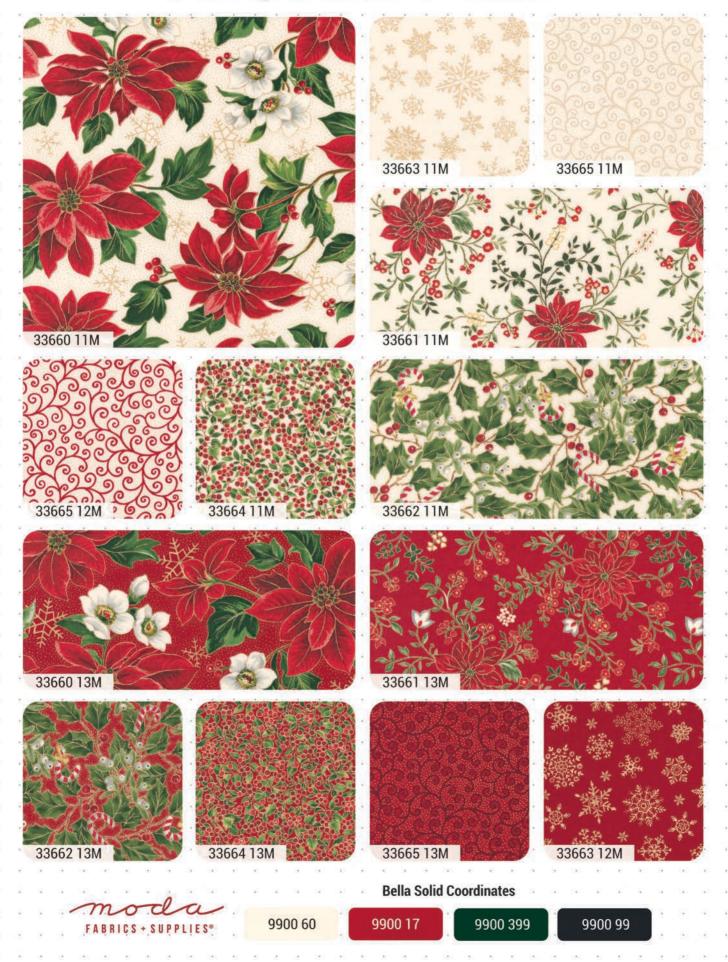

Add the warmth and glow of the holiday season with these traditional Christmas motifs poinsettias, holly leaves, berries, stars, mistletoe and candy canes...all stitched with threads of gold metallic. Perfect for ornaments, Christmas wall hangings and table runners.

## Merry Manor Metallic

34

## Merry Manor Metallic

33660 14M

SS

15

33660

Ass 10

ABM

JRM

MAY DELIV

•23 Prints •100% Premium Cotton JRs, LCs, MCs & PPs include 23 skus plus two each of 33660, 33661, 33663, 33664-11 & 15, 33665-11, 13, 15 & 17, Bella Solid Coordinates are not included in assortments or precuts.,