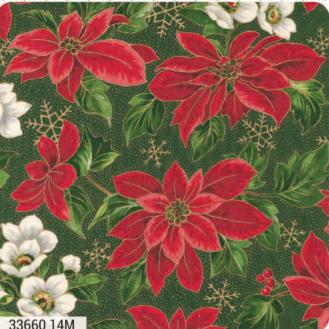

Add the warmth and glow of the holiday season with these traditional Christmas motifs poinsettias, holly leaves, berries, stars, mistletoe and candy canes...all stitched with threads of gold metallic. Perfect for ornaments, Christmas wall hangings and table runners.

## Merry Manor Metallic

34

## Merry Manor Metallic

33660 14M

SS

15

33660

Ass 10

ABM

JRM

MAY DELIV

•23 Prints •100% Premium Cotton JRs, LCs, MCs & PPs include 23 skus plus two each of 33660, 33661, 33663, 33664-11 & 15, 33665-11, 13, 15 & 17, Bella Solid Coordinates are not included in assortments or precuts.,