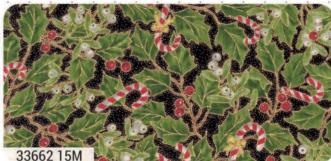

Add the warmth and glow of the holiday season with these traditional Christmas motifs poinsettias, holly leaves, berries, stars, mistletoe and candy canes...all stitched with threads of gold metallic. Perfect for ornaments, Christmas wall hangings and table runners.

MAY DELIV

•23 Prints •100% Premium Cotton JRs, LCs, MCs & PPs include 23 skus plus two each of 33660, 33661, 33663, 33664-11 & 15, 33665-11, 13, 15 & 17, Bella Solid Coordinates are not included in assortments or precuts.,