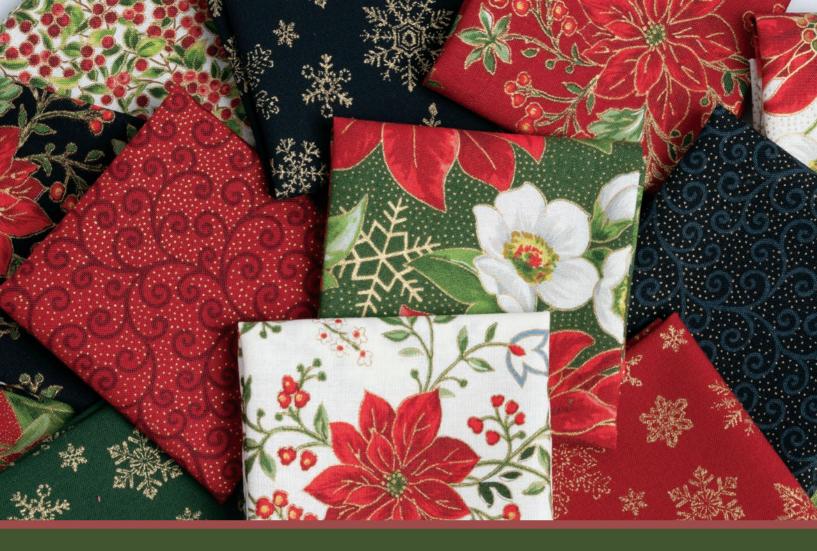

Add the warmth and glow of the holiday season with these traditional Christmas motifs poinsettias, holly leaves, berries, stars, mistletoe and candy canes...all stitched with threads of gold metallic. Perfect for ornaments, Christmas wall hangings and table runners.

## Merry Manor Metallic

34