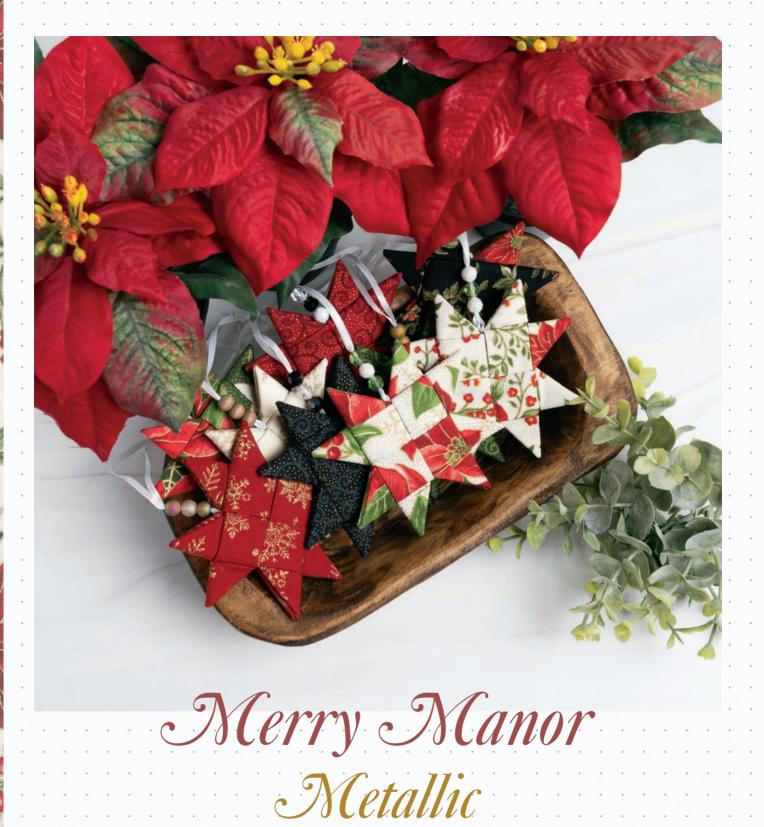

Add the warmth and glow of the holiday season with these traditional Christmas motifs poinsettias, holly leaves, berries, stars, mistletoe and candy canes...all stitched with threads of gold metallic. Perfect for ornaments, Christmas wall hangings and table runners.

## Merry Manor Metallic

34