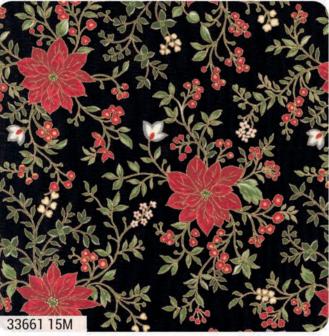

Add the warmth and glow of the holiday season with these traditional Christmas motifs poinsettias, holly leaves, berries, stars, mistletoe and candy canes...all stitched with threads of gold metallic. Perfect for ornaments, Christmas wall hangings and table runners.

MAY DELIV

•23 Prints •100% Premium Cotton JRs, LCs, MCs & PPs include 23 skus plus two each of 33660, 33661, 33663, 33664-11 & 15, 33665-11, 13, 15 & 17, Bella Solid Coordinates are not included in assortments or precuts.,