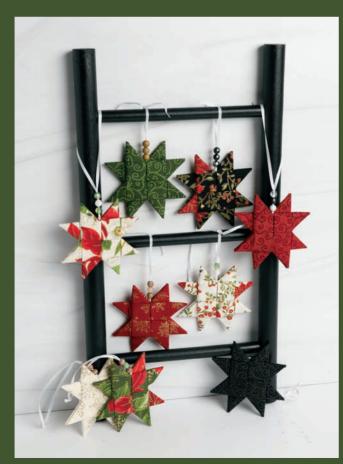

Add the warmth and glow of the holiday season with these traditional Christmas motifs poinsettias, holly leaves, berries, stars, mistletoe and candy canes...all stitched with threads of gold metallic. Perfect for ornaments, Christmas wall hangings and table runners.

## Merry Manor Metallic

34