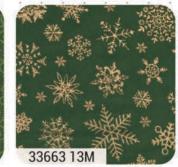

Add the warmth and glow of the holiday season with these traditional Christmas motifs poinsettias, holly leaves, berries, stars, mistletoe and candy canes...all stitched with threads of gold metallic. Perfect for ornaments, Christmas wall hangings and table runners.

MAY DELIV

•23 Prints •100% Premium Cotton JRs, LCs, MCs & PPs include 23 skus plus two each of 33660, 33661, 33663, 33664-11 & 15, 33665-11, 13, 15 & 17, Bella Solid Coordinates are not included in assortments or precuts.,