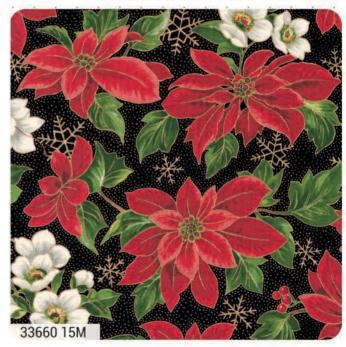

Add the warmth and glow of the holiday season with these traditional Christmas motifs poinsettias, holly leaves, berries, stars, mistletoe and candy canes...all stitched with threads of gold metallic. Perfect for ornaments, Christmas wall hangings and table runners.

## Merry Manor Metallic

34

## Merry Manor Metallic

33660 14M

SS

15

33660

Ass 10

ABM

JRM