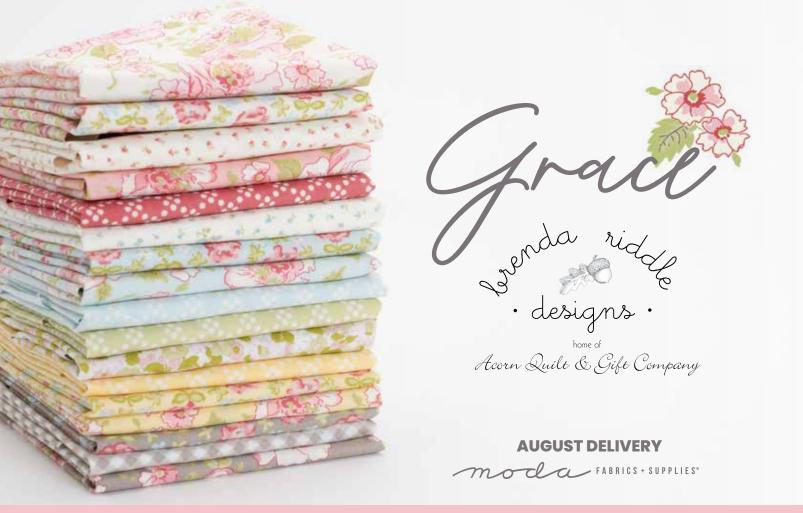

**AQ 281 Emmie B** 48" x 48" Grace.

Amazing Grace.

I feel a sense of grace every time I start work on a quilt or fabric collection, and it continues until I finish. There is grace in knowing that this is my work, that I am designing with Moda.

For this collection, I wanted to revisit Ambleside, my first collection with Moda. I think of Grace as Ambleside's little sister... they are both classic and fresh at the same time. The colors and prints reflect the same crisp breath of spring. Pairing an airy linen white with soft hues of Duck Egg Blue, Willow, Blush, Sunbeam Yellow, Grace is grounded with Cobblestone Grey, and a pop of rosy Red. Create treasures for your home and those you love by surrounding yourself with Grace.

Amazing grace how sweet the sound ... - John Newton

Book by Brenda Riddle Available Now!

B1536 Acorn Cottage Book

AQ 280 Coming Home 87" x 87" brenda riddle designs home of Acorn Quilt & Gift Company

FABRICS + SUPPLIES<sup>®</sup> **AUGUST DELIVERY** 