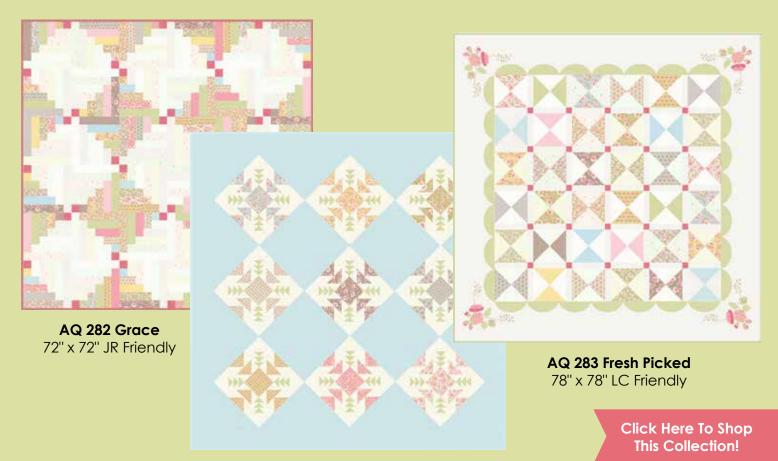

**AQ 281 Emmie B** 48" x 48" Grace.

Amazing Grace.

I feel a sense of grace every time I start work on a quilt or fabric collection, and it continues until I finish. There is grace in knowing that this is my work, that I am designing with Moda.