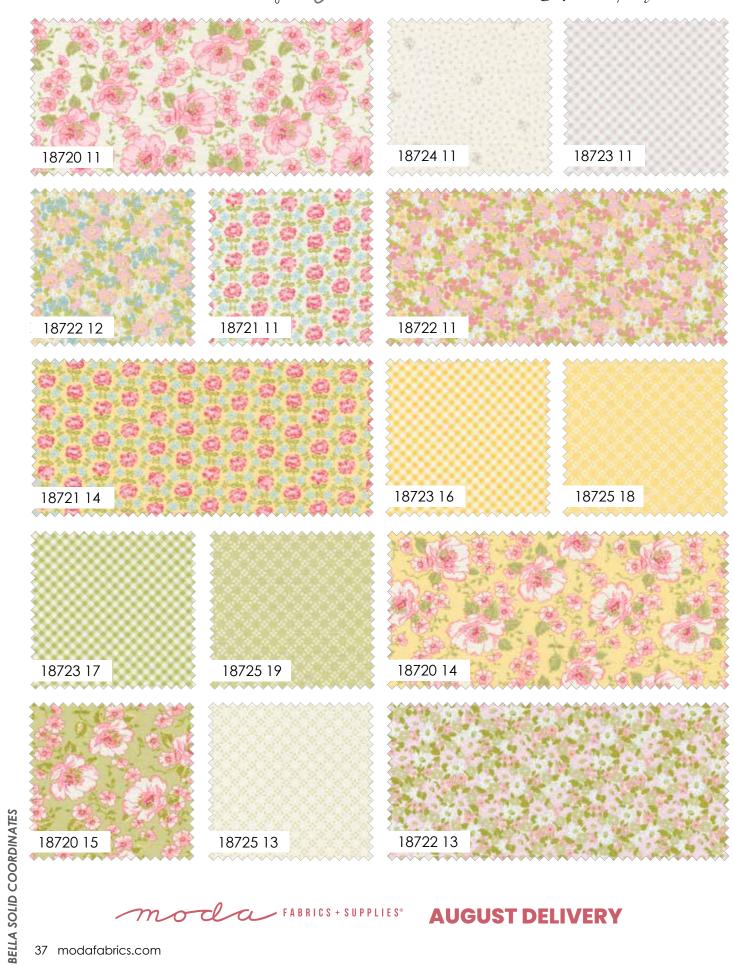

For this collection, I wanted to revisit Ambleside, my first collection with Moda. I think of Grace as Ambleside's little sister... they are both classic and fresh at the same time. The colors and prints reflect the same crisp breath of spring. Pairing an airy linen white with soft hues of Duck Egg Blue, Willow, Blush, Sunbeam Yellow, Grace is grounded with Cobblestone Grey, and a pop of rosy Red. Create treasures for your home and those you love by surrounding yourself with Grace.