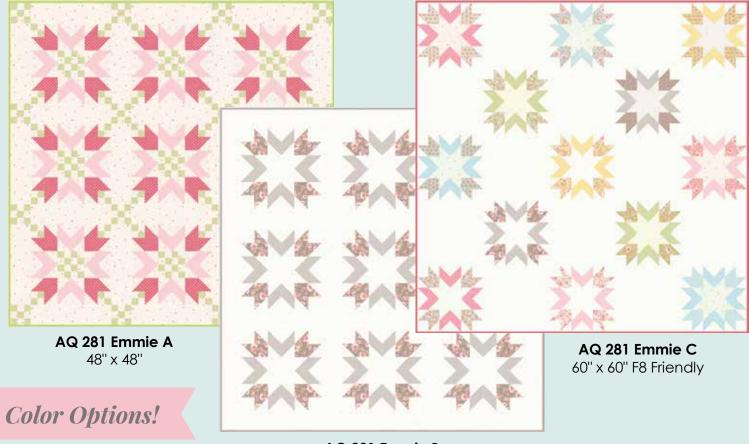

**AQ 281 Emmie B** 48" x 48" Grace.

Amazing Grace.

I feel a sense of grace every time I start work on a quilt or fabric collection, and it continues until I finish. There is grace in knowing that this is my work, that I am designing with Moda.