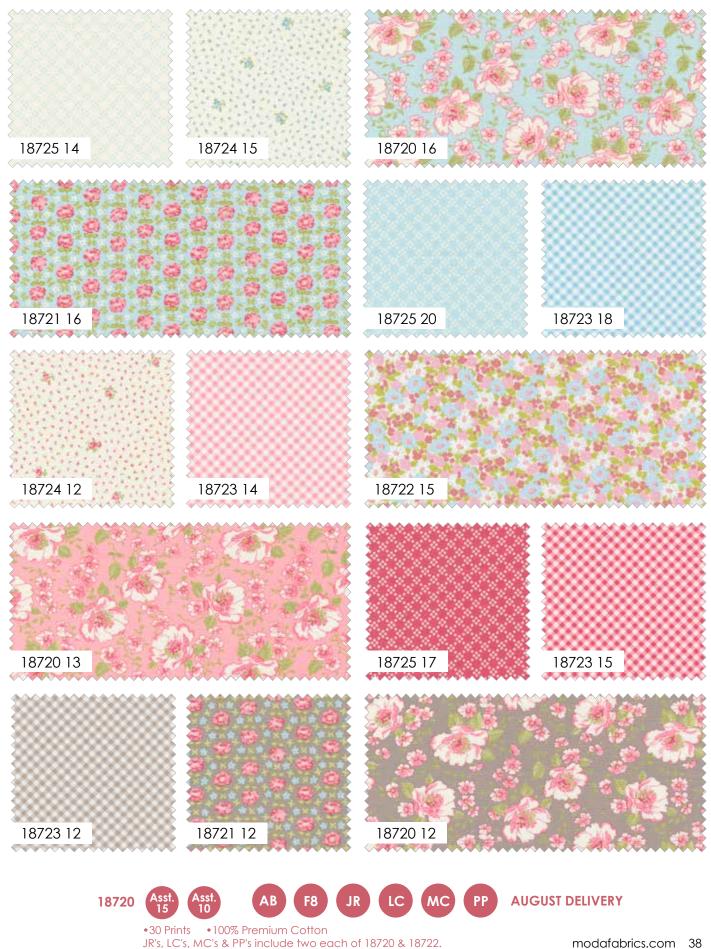

For this collection, I wanted to revisit Ambleside, my first collection with Moda. I think of Grace as Ambleside's little sister... they are both classic and fresh at the same time. The colors and prints reflect the same crisp breath of spring. Pairing an airy linen white with soft hues of Duck Egg Blue, Willow, Blush, Sunbeam Yellow, Grace is grounded with Cobblestone Grey, and a pop of rosy Red. Create treasures for your home and those you love by surrounding yourself with Grace.