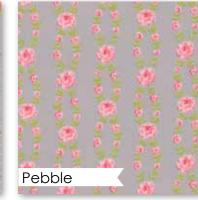

## October 2016 Delivery

AQ 250 / AQ 250G Hopscotch Size: 74" x 91" LC Friendly

18633 19

18631 16 \*

18632 16 \*

18634 16

18635 15 \*

Pebble