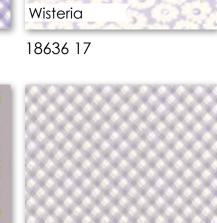

h beautiful quilts and fleurs.

Model!

AQ 248 / AQ 248G Snowflake Fleurs Size: 50" x 50" F8 Friendly





## October 2016 Delivery









18636 16 \*

Peony

18632 15 \*

18630 15



18631 15 \*



18634 15



18635 14 \*



18636 14 \*

18630 11



18631 11 \*

Linen



18632 11

18633 11

Linen





Peony

18633 12 \*





18630 14 \*



Buttercup



18631 14





18631 13\*



18635 13 \*



18634 14 \*



18632 13





18634 13 \*



18635 12



**2016 SPRING MARKET** 

www.modafabrics.com

AQ 250 / AQ 250G Hopscotch Littles Size: 30" x 37" PP Friendly



AQ 250 / AQ 250G Hopscotch Littles - on point Size: 31" x 36" PP Friendly







18636 12



## October 2016 Delivery



AQ 250 / AQ 250G Hopscotch Size: 74" x 91" LC Friendly



18633 19



18631 16 \*



18632 16 \*



18634 16



18635 15 \*

Pebble





18635 17



66