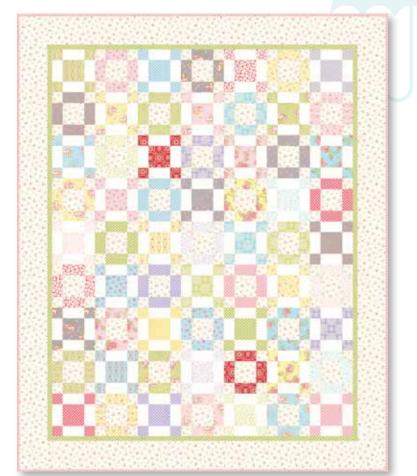

## October 2016 Delivery

AQ 250 / AQ 250G Hopscotch Size: 74" x 91" LC Friendly

18633 19

18631 16 \*

18632 16 \*

18634 16

18635 15 \*

Pebble