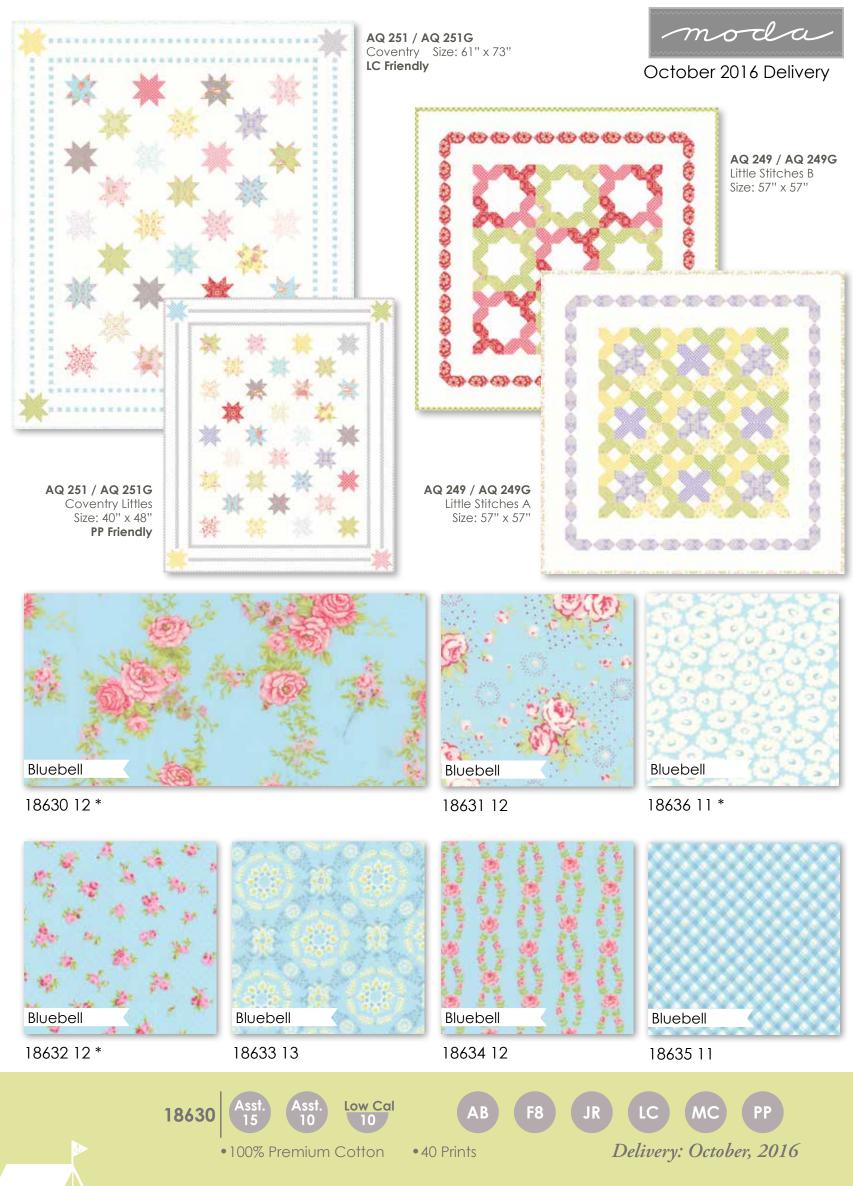

## October 2016 Delivery

18636 16 \*

Peony

18632 15 \*

18630 15

18631 15 \*

18634 15

18635 14 \*