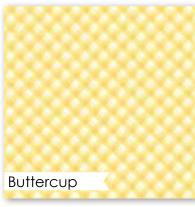

18633 12 \*

18630 14 \*

Buttercup

18631 14

18631 13\*

18635 13 \*

18634 14 \*

18632 13