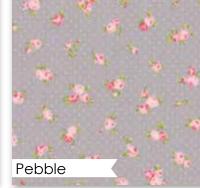

## October 2016 Delivery

AQ 250 / AQ 250G Hopscotch Size: 74" x 91" LC Friendly

18633 19

18631 16 \*

18632 16 \*

18634 16

18635 15 \*

Pebble