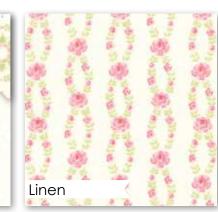

eurs brenda riddle designs Acorn Quilt & Gift Company

BOLT HUGGER eing surrounded by quilts and flowers are two of my favorite things. Both give me a feeling of comfort and of joy. Bringing the two together to celebrate the beauty and color of fresh flowers with quilts was the inspiration for Fleurs. With a palette that includes peony, bluebell, sprout, buttercup and linen, my hope is that you will be inspired to fill your life with beautiful quilts and fleurs.

Model!

AQ 248 / AQ 248G Snowflake Fleurs Size: 50" x 50" F8 Friendly





## October 2016 Delivery









18636 16 \*

Peony

18632 15 \*

18630 15



18631 15 \*



18634 15



18635 14 \*



18636 14 \*

18630 11



18631 11 \*

Linen



18632 11

18633 11

Linen





Peony

18633 12 \*





18630 14 \*



Buttercup



18631 14





18631 13\*



18635 13 \*



18634 14 \*



18632 13





18634 13 \*



18635 12



**2016 SPRING MARKET** 

www.modafabrics.com

AQ 250 / AQ 250G Hopscotch Littles Size: 30" x 37" PP Friendly



AQ 250 / AQ 250G Hopscotch Littles - on point Size: 31" x 36" PP Friendly







18636 12



## October 2016 Delivery



AQ 250 / AQ 250G Hopscotch Size: 74" x 91" LC Friendly



18633 19



18631 16 \*



18632 16 \*



18634 16



18635 15 \*

Pebble





18635 17



66