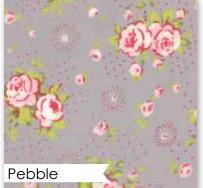

## October 2016 Delivery

AQ 250 / AQ 250G Hopscotch Size: 74" x 91" LC Friendly

18633 19

18631 16 \*

18632 16 \*

18634 16

18635 15 \*

Pebble