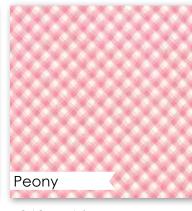

eurs brenda riddle designs Acorn Quilt & Gift Company

BOLT HUGGER eing surrounded by quilts and flowers are two of my favorite things. Both give me a feeling of comfort and of joy. Bringing the two together to celebrate the beauty and color of fresh flowers with quilts was the inspiration for Fleurs. With a palette that includes peony, bluebell, sprout, buttercup and linen, my hope is that you will be inspired to fill your life with beautiful quilts and fleurs.

Model!

AQ 248 / AQ 248G Snowflake Fleurs Size: 50" x 50" F8 Friendly





## October 2016 Delivery









18636 16 \*

Peony

18632 15 \*

18630 15



18631 15 \*



18634 15



18635 14 \*



18636 14 \*

18630 11



18631 11 \*

Linen



18632 11

18633 11

Linen





Peony

18633 12 \*





18630 14 \*



Buttercup



18631 14





18631 13\*



18635 13 \*



18634 14 \*



18632 13





18634 13 \*



18635 12



**2016 SPRING MARKET** 

www.modafabrics.com

AQ 250 / AQ 250G Hopscotch Littles Size: 30" x 37" PP Friendly



AQ 250 / AQ 250G Hopscotch Littles - on point Size: 31" x 36" PP Friendly







18636 12



## October 2016 Delivery



AQ 250 / AQ 250G Hopscotch Size: 74" x 91" LC Friendly



18633 19



18631 16 \*



18632 16 \*



18634 16



18635 15 \*

Pebble





18635 17



66