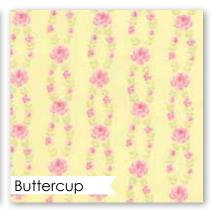

18633 12 \*

18630 14 \*

Buttercup

18631 14

18631 13\*

18635 13 \*

18634 14 \*

18632 13