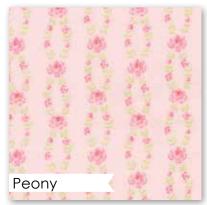

eurs brenda riddle designs Acorn Quilt & Gift Company

BOLT HUGGER eing surrounded by quilts and flowers are two of my favorite things. Both give me a feeling of comfort and of joy. Bringing the two together to celebrate the beauty and color of fresh flowers with quilts was the inspiration for Fleurs. With a palette that includes peony, bluebell, sprout, buttercup and linen, my hope is that you will be inspired to fill your life with beautiful quilts and fleurs.

Model!

AQ 248 / AQ 248G Snowflake Fleurs Size: 50" x 50" F8 Friendly





## October 2016 Delivery









18636 16 \*

Peony

18632 15 \*

18630 15



18631 15 \*



18634 15



18635 14 \*



18636 14 \*

18630 11



18631 11 \*

Linen



18632 11

18633 11

Linen





Peony

18633 12 \*





18630 14 \*



Buttercup



18631 14





18631 13\*



18635 13 \*



18634 14 \*



18632 13





18634 13 \*



18635 12



**2016 SPRING MARKET** 

www.modafabrics.com

AQ 250 / AQ 250G Hopscotch Littles Size: 30" x 37" PP Friendly



AQ 250 / AQ 250G Hopscotch Littles - on point Size: 31" x 36" PP Friendly







18636 12



## October 2016 Delivery



AQ 250 / AQ 250G Hopscotch Size: 74" x 91" LC Friendly



18633 19



18631 16 \*



18632 16 \*



18634 16



18635 15 \*

Pebble





18635 17



66