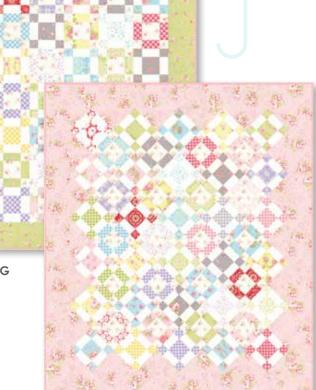

## October 2016 Delivery

AQ 250 / AQ 250G Hopscotch Size: 74" x 91" LC Friendly

18633 19

18631 16 \*

18632 16 \*

18634 16

18635 15 \*

Pebble