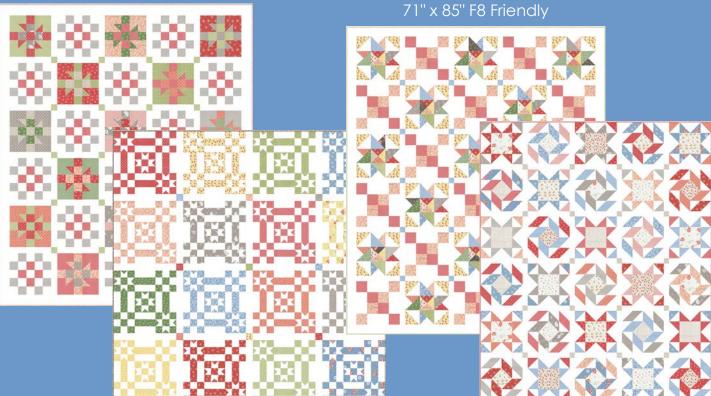

## QLD 218 Emma's Garden QLD 219 Summer Sky Multi Version 66" x 81" FQ Friendly 80" x 80" LC Friendly **ADDITIONAL SIZES & QLD 118** Pot Luck 66" x 77" **COLORWAYS AVAILABLE CSD 137** Sweet Pea 59" x 70"