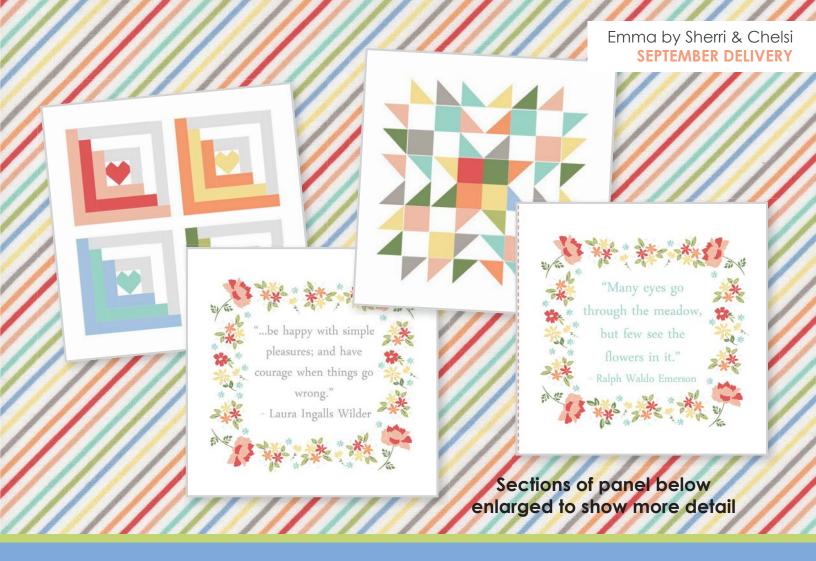

## Emma by Sherri & Chelsi

QLD 220 Country Home 57" x 67" F8 Friendly

moda FABRICS + SUPPLIES SEPTEMBER DELIVERY

**37637 11** Panel is 24" x 44". Blocks are approx. 11" x 12".

•34 Prints •100% Premium

Panel is not included in the precuts. HBs, JRs, LCs, MCs & PPs include 33 skus plus two each of 37630, 37631-11 & 37632-13.