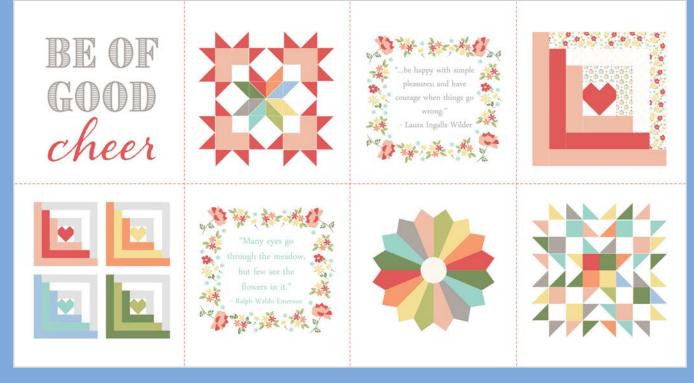

## Emma by Sherri & Chelsi

QLD 220 Country Home 57" x 67" F8 Friendly

moda FABRICS + SUPPLIES SEPTEMBER DELIVERY

**37637 11** Panel is 24" x 44". Blocks are approx. 11" x 12".

•34 Prints •100% Premium

Panel is not included in the precuts. HBs, JRs, LCs, MCs & PPs include 33 skus plus two each of 37630, 37631-11 & 37632-13.