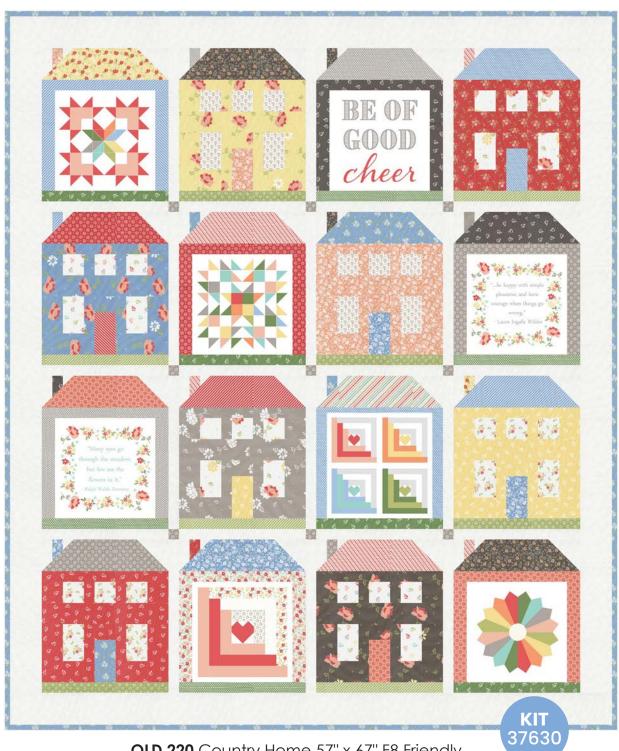

## Emma by Sherri & Chelsi

QLD 220 Country Home 57" x 67" F8 Friendly

moda FABRICS + SUPPLIES SEPTEMBER DELIVERY

**37637 11** Panel is 24" x 44". Blocks are approx. 11" x 12".

•34 Prints •100% Premium

Panel is not included in the precuts. HBs, JRs, LCs, MCs & PPs include 33 skus plus two each of 37630, 37631-11 & 37632-13.