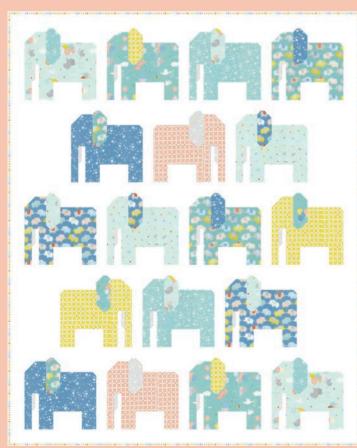

## MARCH DELIVERY

Can Crop to 24" x 32"

**25137 11** Panel Measures 36" x 44"

Make a Milestone Blanket or cut to use the elephant motif as a wall hanging or quilt front and back!

WS 14 Stomping Ground 48" x 60"