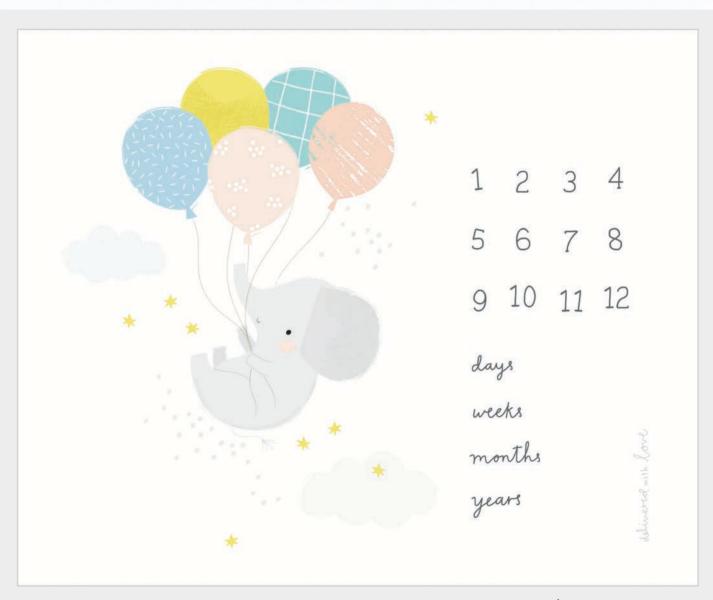

## MARCH DELIVERY

Can Crop to 24" x 32"

**25137 11** Panel Measures 36" x 44"

Make a Milestone Blanket or cut to use the elephant motif as a wall hanging or quilt front and back!

WS 14 Stomping Ground 48" x 60"