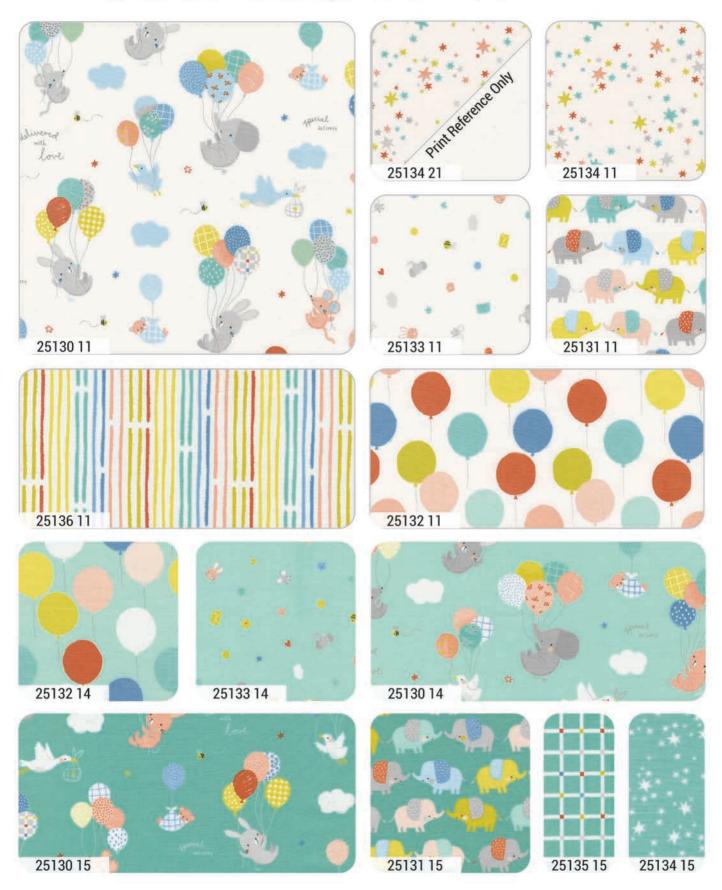

Centred on the excitement of a new arrival 'Delivered with love' is a cute and considered collection featuring adorable baby characters, each ready to be delivered carefully to their new home via stork of course! The bold and bright colour palette and playful icons create a joyful celebration of happiness, a lovely sentiment for a little bundle of joy.

## \* delinered with love \* by Paper + Cloth