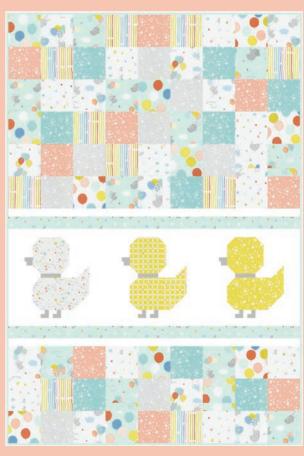

Centred on the excitement of a new arrival 'Delivered with love' is a cute and considered collection featuring adorable baby characters, each ready to be delivered carefully to their new home via stork of course! The bold and bright colour palette and playful icons create a joyful celebration of happiness, a lovely sentiment for a little bundle of joy.

## MARCH DELIVERY



Can Crop to 24" x 32"

**25137 11** Panel Measures 36" x 44"

Make a Milestone Blanket or cut to use the elephant motif as a wall hanging or quilt front and back!





WS 14 Stomping Ground 48" x 60"



WS 29 Duckling, Duckling, Go 36" x 53"

## \* delinered with love \* by Paper + Cloth





## \* delivered with lov 2513417 2513412 25135 12 25136 12 25131 12 25135 19 25134 19 25133 19 25136 16 25132 16 25134 16 2513116 25133 16 25130

•29 Prints •100% Premium Cotton
JRs, LCs, MCs & PPs include 29 skus plus two each of 25130, 25131, 25132, 25133-11 and 25134-11