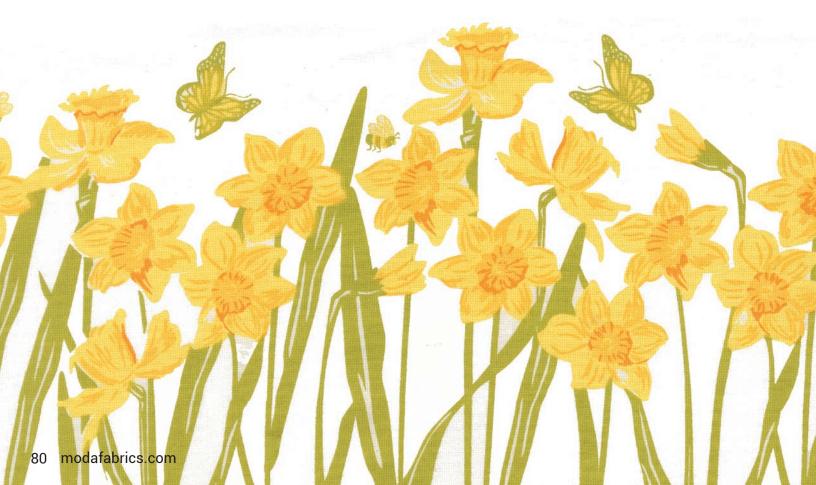

# ★ SEASONAL FLOWER TOWELING ★ STACY IEST HSU

What better way to celebrate the seasons than with seasonal oral tea towels by the yard. Retro style owers and colors make this toweling perfect for your next project. Toweling by the yard is great for small projects like tea towels, pillows, and potholders, to larger projects like totes, table runners, and curtain valances. With two edges already sewn, projects can be made in a jiffy.

Add a little Spring, Summer, Fall or Winter to your next toweling project!

#### moda SEPTEMBER DELIVERY

•6 16 Inch Cotton Toweling Prints •100% Cotton Toweling SEPTEMBER DELIVERY

moda 81