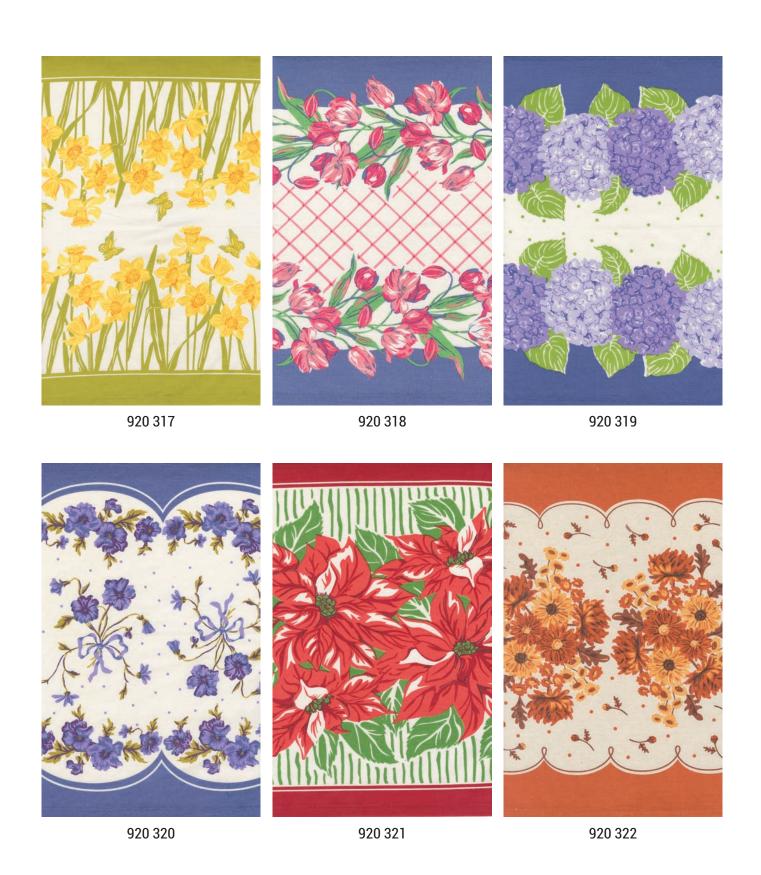

# ★ SEASONAL FLOWER TOWELING ★ STACY IEST HSU

What better way to celebrate the seasons than with seasonal oral tea towels by the yard. Retro style owers and colors make this toweling perfect for your next project. Toweling by the yard is great for small projects like tea towels, pillows, and potholders, to larger projects like totes, table runners, and curtain valances. With two edges already sewn, projects can be made in a jiffy.

Add a little Spring, Summer, Fall or Winter to your next toweling project!

#### moda SEPTEMBER DELIVERY

•6 16 Inch Cotton Toweling Prints •100% Cotton Toweling SEPTEMBER DELIVERY

moda 81