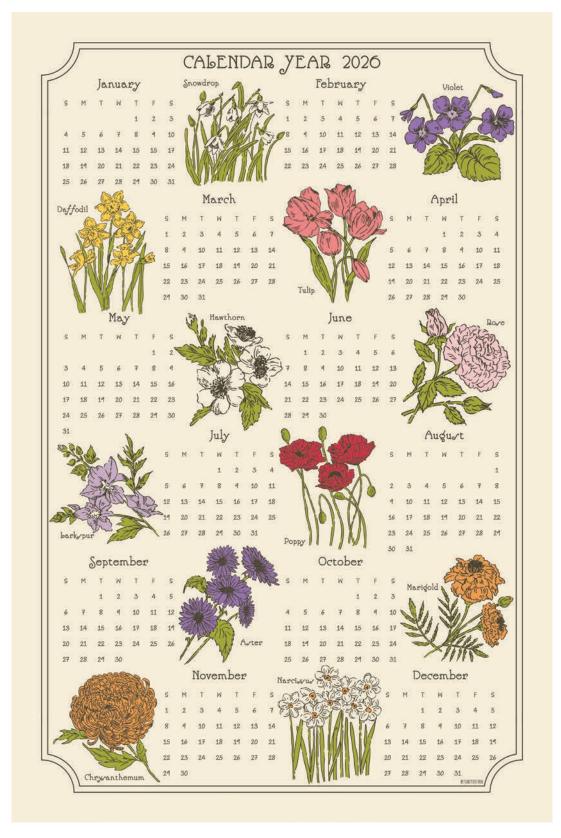

#### **2025 TEA TOWEL**

## STACY IEST HSU

FS 1049 18" x 27" Mul 6 •100% Cotton Canvas **OCTOBER DELIVERY** 