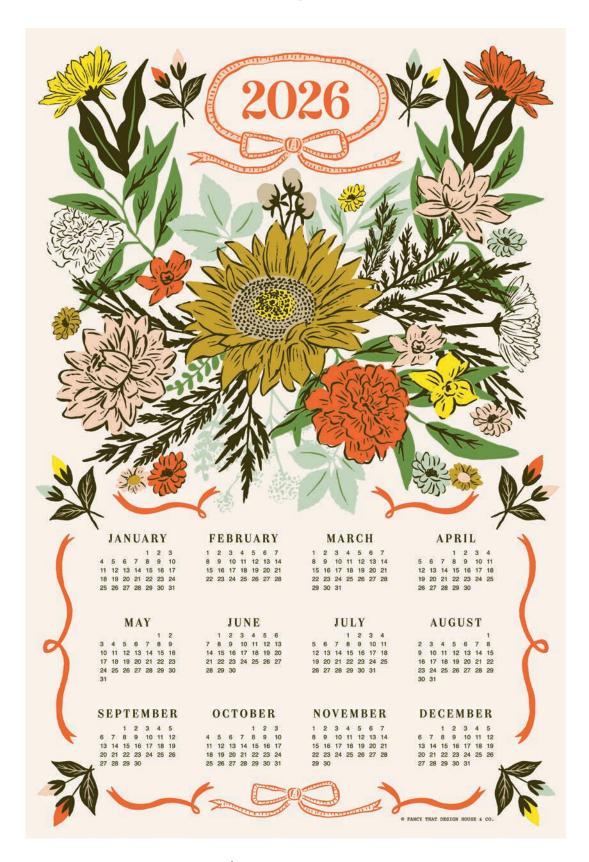

#### **2025 TEA TOWEL**

### STEPHANIE FAUCY THAT DESIGN HOUSE SLIWINSKI

FS 1051 18" x 27" Mul 6 •100% Cotton Canvas OCTOBER DELIVERY