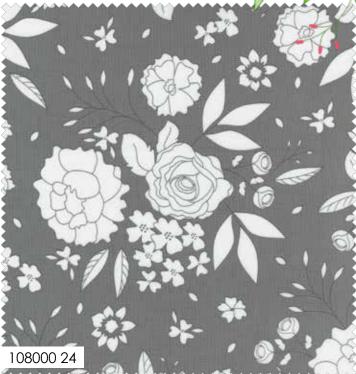

#### Patterns by Coriander Quilts

Free Pattern Beautifully Charming in Gray 70" x 70" PP Friendly

Free Pattern Beautifully Charming in Red 70" x 70" PP Friendly

I love everything about a cottage rose garden – the sights and smells, the beautiful colors, and the weathered cottage in the background. The chipped white paint of the cottage reveals soft grays underneath, a beautiful backdrop for the pinks and reds of the garden mixing with dark green foliage. Beautiful Day was inspired by that image, by those colors.

Imagine stepping into the garden to hear birds happily chirping, and being surrounded by the sweet fragrance of roses. Sit in the garden, or outside the cottage, and enjoy this feast for your senses.

Beautiful Day brings this rose garden into your home with bouquets of pink and red roses in every size. There are prints inspired by plants, a touch of gingham, and a few polka dots. The weathered grays are the perfect finishing touch.