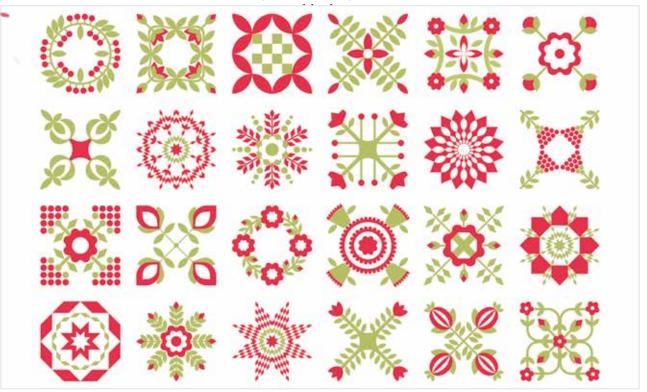

#### **Quilt Panels**

100% Cotton • Panel size is approx. 36" x 60" Each block image is 7.5" designed as a 8" finished

29130 - 11\*

29130 - 32

modu FABRICS + SUPPLIES°

**DECEMBER DELIVERY** 