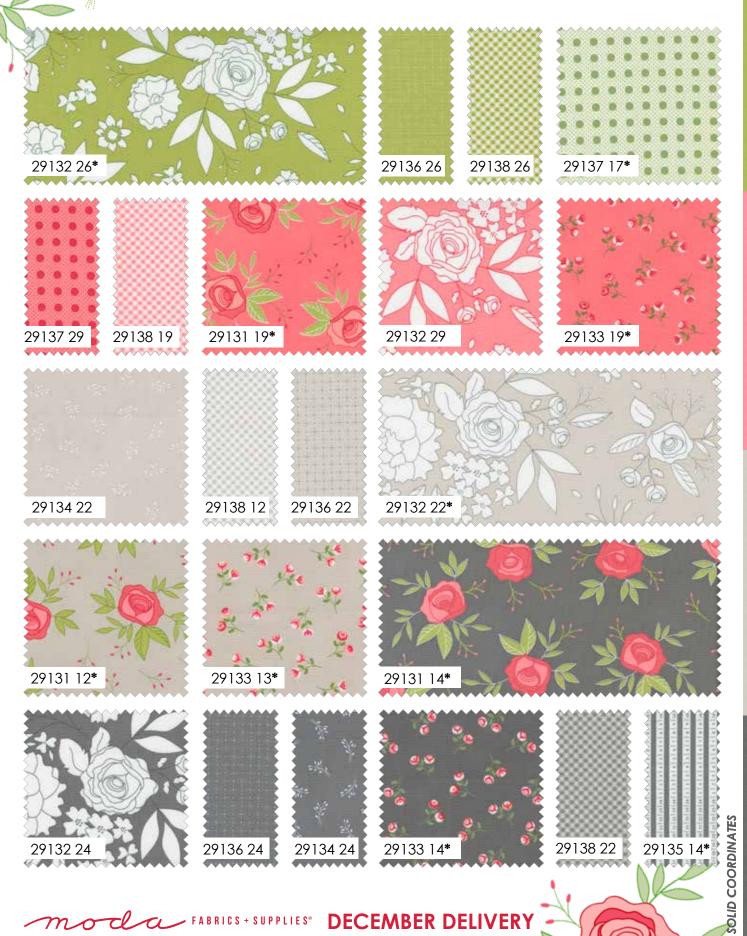

#### Patterns by Coriander Quilts

Free Pattern Beautifully Charming in Gray 70" x 70" PP Friendly

Free Pattern Beautifully Charming in Red 70" x 70" PP Friendly

I love everything about a cottage rose garden – the sights and smells, the beautiful colors, and the weathered cottage in the background. The chipped white paint of the cottage reveals soft grays underneath, a beautiful backdrop for the pinks and reds of the garden mixing with dark green foliage. Beautiful Day was inspired by that image, by those colors.

Imagine stepping into the garden to hear birds happily chirping, and being surrounded by the sweet fragrance of roses. Sit in the garden, or outside the cottage, and enjoy this feast for your senses.

Beautiful Day brings this rose garden into your home with bouquets of pink and red roses in every size. There are prints inspired by plants, a touch of gingham, and a few polka dots. The weathered grays are the perfect finishing touch.

This collection includes a panel that is beautiful on its own as a whole -cloth quilt, or use the blocks in quilts, bags, aprons, pillows and more. No matter how you choose to use this collection, I hope you have a Beautiful Day!