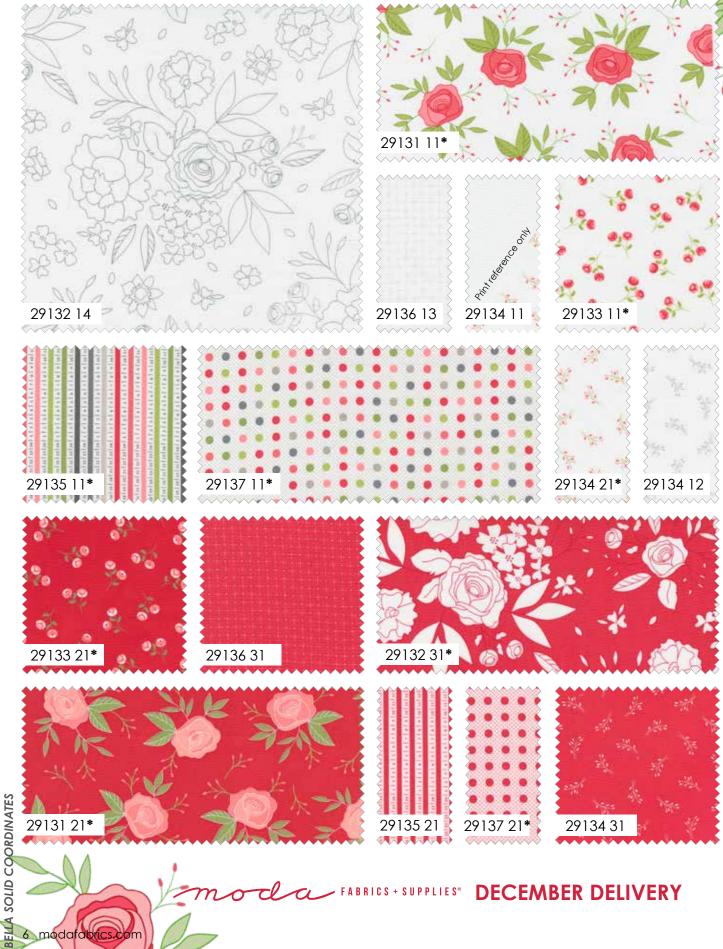

#### Patterns by Coriander Quilts

Free Pattern Beautifully Charming in Gray 70" x 70" PP Friendly

Free Pattern Beautifully Charming in Red 70" x 70" PP Friendly

I love everything about a cottage rose garden – the sights and smells, the beautiful colors, and the weathered cottage in the background. The chipped white paint of the cottage reveals soft grays underneath, a beautiful backdrop for the pinks and reds of the garden mixing with dark green foliage. Beautiful Day was inspired by that image, by those colors.

Imagine stepping into the garden to hear birds happily chirping, and being surrounded by the sweet fragrance of roses. Sit in the garden, or outside the cottage, and enjoy this feast for your senses.

Beautiful Day brings this rose garden into your home with bouquets of pink and red roses in every size. There are prints inspired by plants, a touch of gingham, and a few polka dots. The weathered grays are the perfect finishing touch.

This collection includes a panel that is beautiful on its own as a whole -cloth quilt, or use the blocks in quilts, bags, aprons, pillows and more. No matter how you choose to use this collection, I hope you have a Beautiful Day!