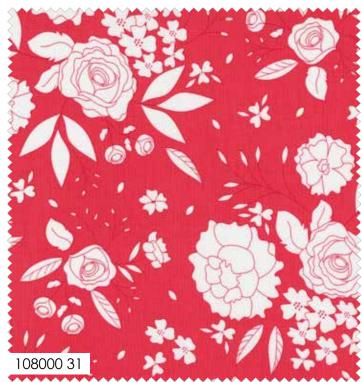

#### Patterns by Coriander Quilts

Free Pattern Beautifully Charming in Gray 70" x 70" PP Friendly

Free Pattern Beautifully Charming in Red 70" x 70" PP Friendly

I love everything about a cottage rose garden – the sights and smells, the beautiful colors, and the weathered cottage in the background. The chipped white paint of the cottage reveals soft grays underneath, a beautiful backdrop for the pinks and reds of the garden mixing with dark green foliage. Beautiful Day was inspired by that image, by those colors.

Imagine stepping into the garden to hear birds happily chirping, and being surrounded by the sweet fragrance of roses. Sit in the garden, or outside the cottage, and enjoy this feast for your senses.

Beautiful Day brings this rose garden into your home with bouquets of pink and red roses in every size. There are prints inspired by plants, a touch of gingham, and a few polka dots. The weathered grays are the perfect finishing touch.