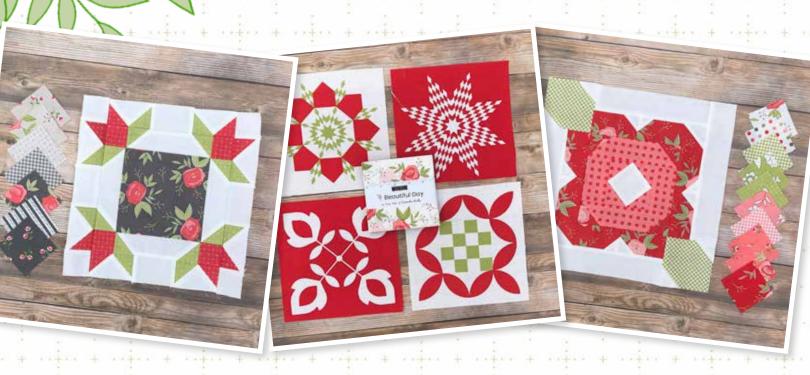

#### Patterns by Coriander Quilts

Free Pattern Beautifully Charming in Gray 70" x 70" PP Friendly

Free Pattern Beautifully Charming in Red 70" x 70" PP Friendly

I love everything about a cottage rose garden – the sights and smells, the beautiful colors, and the weathered cottage in the background. The chipped white paint of the cottage reveals soft grays underneath, a beautiful backdrop for the pinks and reds of the garden mixing with dark green foliage. Beautiful Day was inspired by that image, by those colors.

Imagine stepping into the garden to hear birds happily chirping, and being surrounded by the sweet fragrance of roses. Sit in the garden, or outside the cottage, and enjoy this feast for your senses.

Beautiful Day brings this rose garden into your home with bouquets of pink and red roses in every size. There are prints inspired by plants, a touch of gingham, and a few polka dots. The weathered grays are the perfect finishing touch.

This collection includes a panel that is beautiful on its own as a whole -cloth quilt, or use the blocks in quilts, bags, aprons, pillows and more. No matter how you choose to use this collection, I hope you have a Beautiful Day!