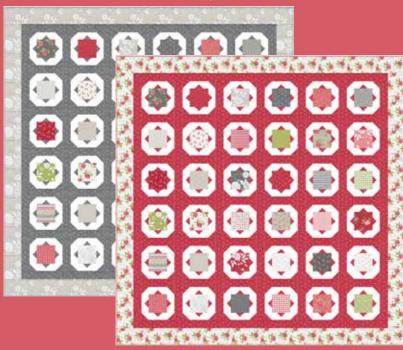

#### Patterns by Coriander Quilts

Free Pattern Beautifully Charming in Gray 70" x 70" PP Friendly

Free Pattern Beautifully Charming in Red 70" x 70" PP Friendly

I love everything about a cottage rose garden – the sights and smells, the beautiful colors, and the weathered cottage in the background. The chipped white paint of the cottage reveals soft grays underneath, a beautiful backdrop for the pinks and reds of the garden mixing with dark green foliage. Beautiful Day was inspired by that image, by those colors.

This collection includes a panel that is beautiful on its own as a whole -cloth quilt, or use the blocks in quilts, bags, aprons, pillows and more. No matter how you choose to use this collection, I hope you have a Beautiful Day!