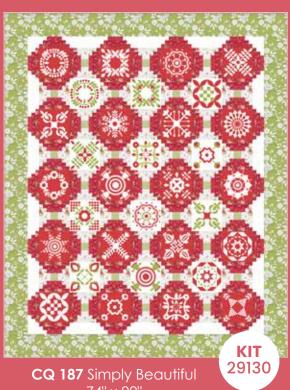

#### **Quilt Panels**

100% Cotton • Panel size is approx. 36" x 60" Each block image is 7.5" designed as a 8" finished

29130 - 11\*

29130 - 32

modu FABRICS + SUPPLIES°

**DECEMBER DELIVERY** 