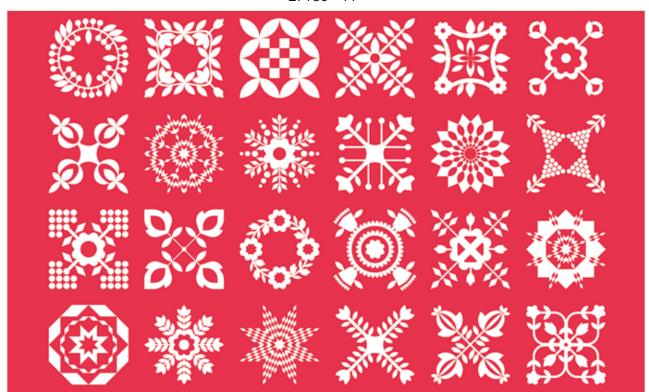

#### **Quilt Panels**

100% Cotton • Panel size is approx. 36" x 60" Each block image is 7.5" designed as a 8" finished

29130 - 11\*

29130 - 32

modu FABRICS + SUPPLIES°

**DECEMBER DELIVERY** 