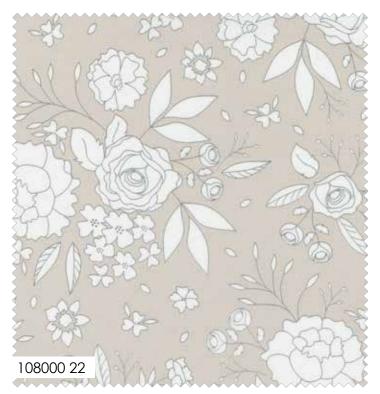

#### Patterns by Coriander Quilts

Free Pattern Beautifully Charming in Gray 70" x 70" PP Friendly

Free Pattern Beautifully Charming in Red 70" x 70" PP Friendly

I love everything about a cottage rose garden – the sights and smells, the beautiful colors, and the weathered cottage in the background. The chipped white paint of the cottage reveals soft grays underneath, a beautiful backdrop for the pinks and reds of the garden mixing with dark green foliage. Beautiful Day was inspired by that image, by those colors.

Imagine stepping into the garden to hear birds happily chirping, and being surrounded by the sweet fragrance of roses. Sit in the garden, or outside the cottage, and enjoy this feast for your senses.

Beautiful Day brings this rose garden into your home with bouquets of pink and red roses in every size. There are prints inspired by plants, a touch of gingham, and a few polka dots. The weathered grays are the perfect finishing touch.