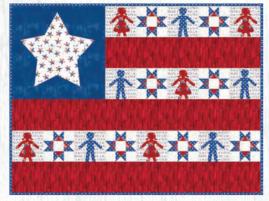

## America the Beautiful by Deb Strain JANUARY DELIVERY

CHD 2014 United As One - 48" x 36"

CHD 2013 Star Spangled 41" x 50" LC Friendly

CHD 2012 Sea to Shining Sea Wall Quilt - 36" x 48"

CHD 2012 Sea to Shining Sea Runner - 50" x 22" Two projects in one Kit!