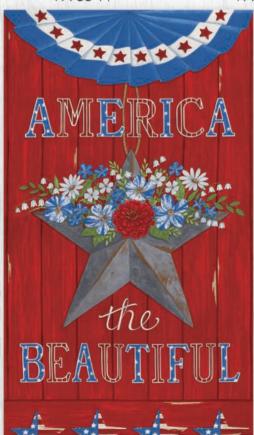

## America the Beautiful by Deb Strain JANUARY DELIVERY

FABRICS + SUPPLIES\*

75

Panels measure 24" x 44"

19982 11

19980 12

• 100% Premium Cotton