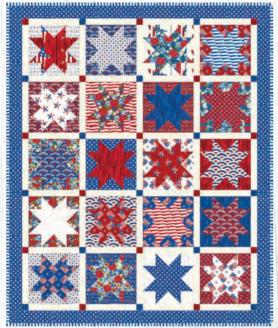

## America the Beautiful by Deb Strain JANUARY DELIVERY

CHD 2014 United As One - 48" x 36"

CHD 2013 Star Spangled 41" x 50" LC Friendly

CHD 2012 Sea to Shining Sea Wall Quilt - 36" x 48"

CHD 2012 Sea to Shining Sea Runner - 50" x 22" Two projects in one Kit!