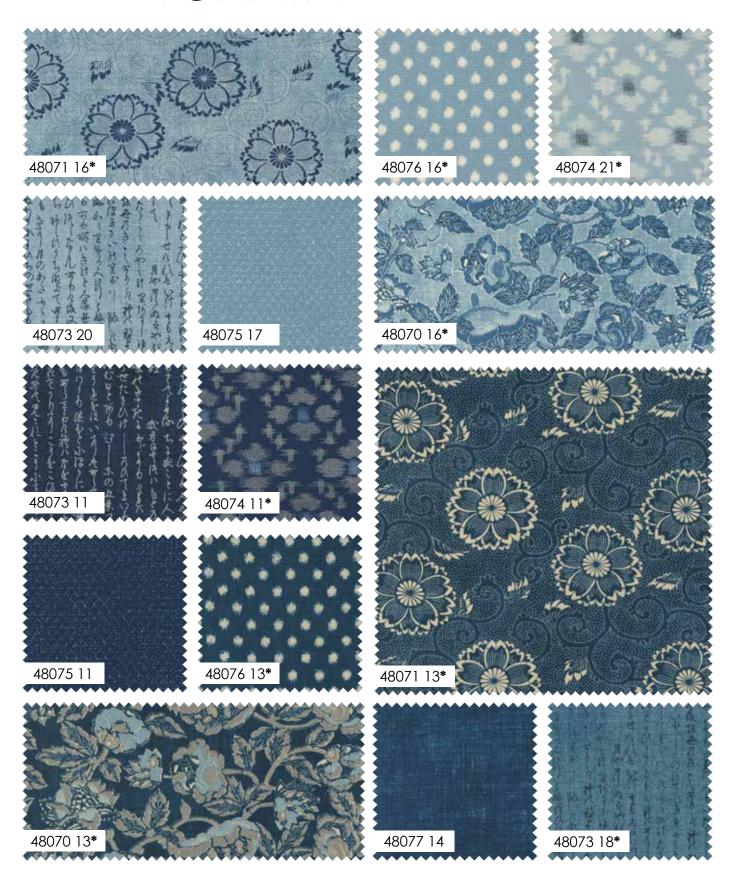

**CCQD 145** Josephine's Knot - Queen 94" x 116"

### Patterns by Calico Carriage Quilt Designs

CCQD 179 and 145 available in 4 sizes and color options



**CCQD 145** 



CCQD 179 Windows - Queen



**CCQD 178** Swallows King 110" x 110" PP Friendly



**CCQD 178** Swallows Lap 64" x 64" PP Friendly



CAC 119 Yukata Closet 68" x 73"



modur FABRICS + SUPPLIES®

**FEBRUARY DELIVERY** 



modu FABRICS + SUPPLIES®

**FEBRUARY DELIVERY** 

### **BORO CHEATER CLOTH** 100% Cotton



48072 13\* Reduced to show full WOF



48072 11\* Reduced to show full WOF



48072 13\* shown at 100%

#### **MOCHI LINEN** 30% Linen / 70% Cotton





48070

















**FEBRUARY DELIVERY**