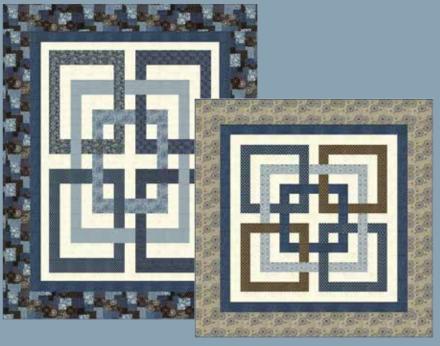

**CCQD 145** Josephine's Knot - Queen 94" x 116"

### Patterns by Calico Carriage Quilt Designs

CCQD 179 and 145 available in 4 sizes and color options

**CCQD 145** 

CCQD 179 Windows - Queen

**CCQD 178** Swallows King 110" x 110" PP Friendly

**CCQD 178** Swallows Lap 64" x 64" PP Friendly