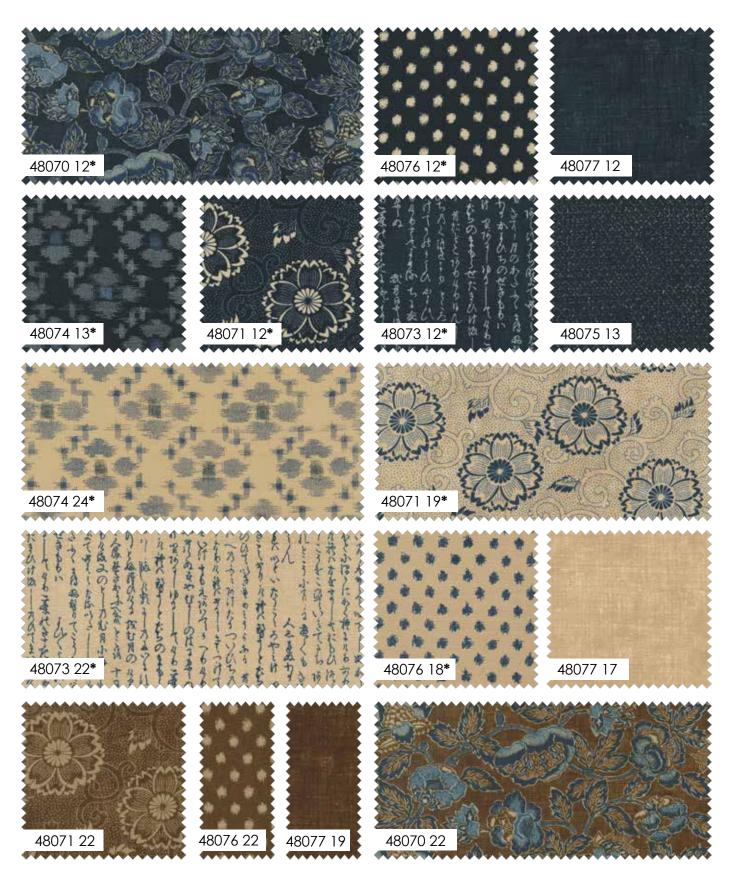

**CCQD 145** Josephine's Knot - Queen 94" x 116"

### Patterns by Calico Carriage Quilt Designs

CCQD 179 and 145 available in 4 sizes and color options



**CCQD 145** 



CCQD 179 Windows - Queen



**CCQD 178** Swallows King 110" x 110" PP Friendly



**CCQD 178** Swallows Lap 64" x 64" PP Friendly



CAC 119 Yukata Closet 68" x 73"



modur FABRICS + SUPPLIES®

**FEBRUARY DELIVERY** 



modu FABRICS + SUPPLIES®

**FEBRUARY DELIVERY** 

### **BORO CHEATER CLOTH** 100% Cotton



48072 13\* Reduced to show full WOF



48072 11\* Reduced to show full WOF



48072 13\* shown at 100%

#### **MOCHI LINEN** 30% Linen / 70% Cotton





48070

















**FEBRUARY DELIVERY**