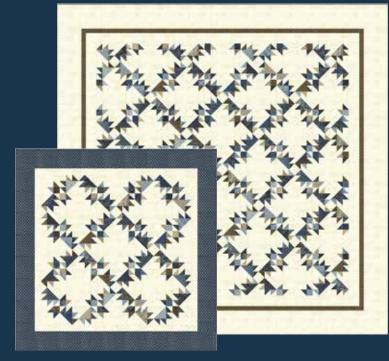

### Patterns by Calico Carriage Quilt Designs

CCQD 179 and 145 available in 4 sizes and color options

**CCQD 145** 

CCQD 179 Windows - Queen

**CCQD 178** Swallows King 110" x 110" PP Friendly

**CCQD 178** Swallows Lap 64" x 64" PP Friendly