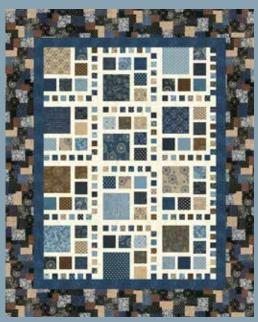

### Patterns by Calico Carriage Quilt Designs

CCQD 179 and 145 available in 4 sizes and color options

**CCQD 145** 

CCQD 179 Windows - Queen

**CCQD 178** Swallows King 110" x 110" PP Friendly

**CCQD 178** Swallows Lap 64" x 64" PP Friendly