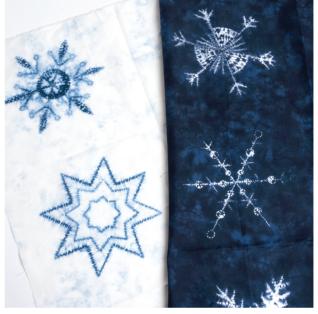

## WINTER CHILL Debbie Maddy

WINTER IN JAPAN can be very beautiful, with snow covering the ground and the buildings in an icy glaze of white. The snowflakes and stars are my reproduction of that beauty. Winter is not a holiday, it is a time of year, and this collection represents that frosty time of year that carries over until Valentine's Day.

## WINTER CHILL Debbie Maddy

4810911

48109 12

Snowflake Block Panel. Panel Size: 24" x 44". Block Size: 10" x 10".

48100

**JUNE DELIVERY** 

•25 Prints •100% Premium Cotton

AB includes 23 skus plus panel 48109-11 cut 24" x 44". JRs, LCs, MCs & PPs include 23 skus with two each of 48100, 48102-48104, 48106, 48107 & 48108-13 and do not include panels.