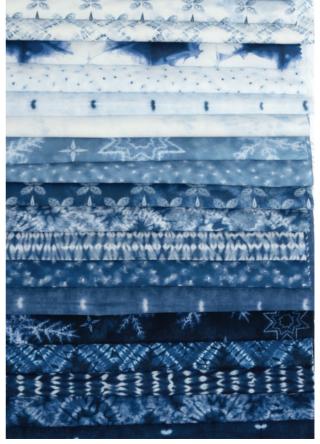

## WINTER CHILL Debbie Maddy

4810911

48109 12

Snowflake Block Panel. Panel Size: 24" x 44". Block Size: 10" x 10".

48100

**JUNE DELIVERY** 

•25 Prints •100% Premium Cotton

AB includes 23 skus plus panel 48109-11 cut 24" x 44". JRs, LCs, MCs & PPs include 23 skus with two each of 48100, 48102-48104, 48106, 48107 & 48108-13 and do not include panels.