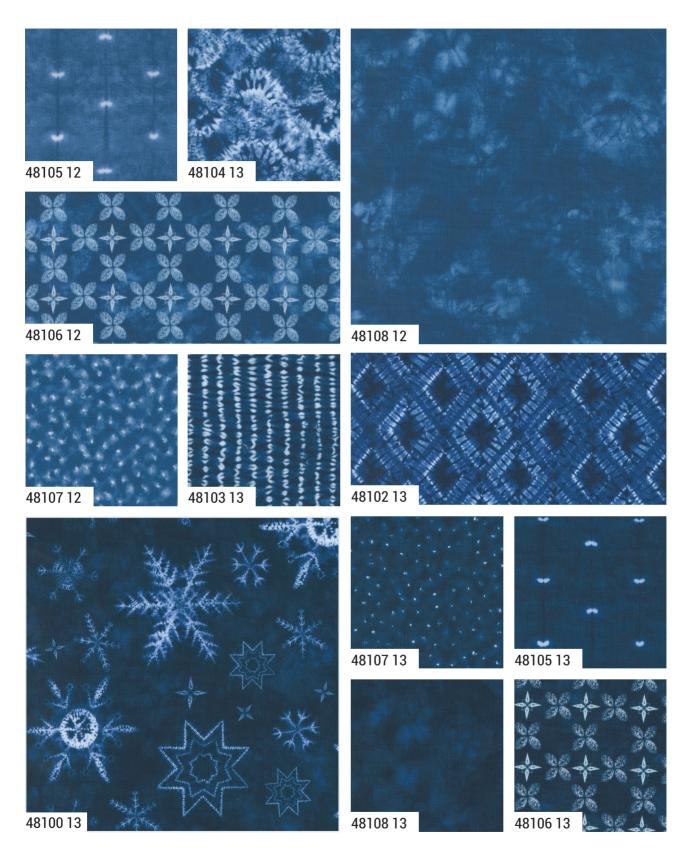

## WINTER CHILL Debbie Maddy

4810911

48109 12

Snowflake Block Panel. Panel Size: 24" x 44". Block Size: 10" x 10".

48100

**JUNE DELIVERY** 

•25 Prints •100% Premium Cotton

AB includes 23 skus plus panel 48109-11 cut 24" x 44". JRs, LCs, MCs & PPs include 23 skus with two each of 48100, 48102-48104, 48106, 48107 & 48108-13 and do not include panels.