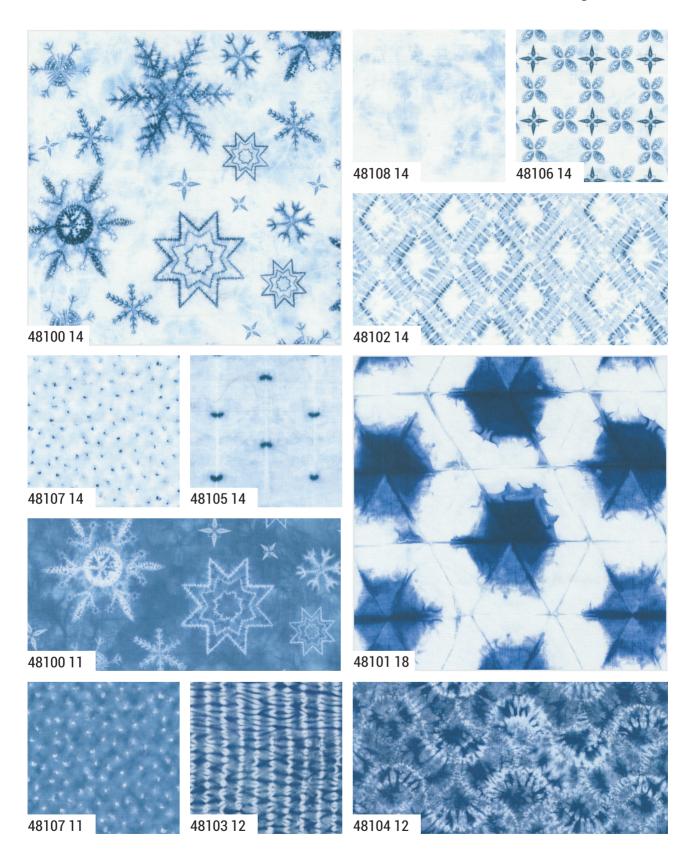

## WINTER CHILL Debbie Maddy

4810911

48109 12

Snowflake Block Panel. Panel Size: 24" x 44". Block Size: 10" x 10".

48100

**JUNE DELIVERY** 

•25 Prints •100% Premium Cotton

AB includes 23 skus plus panel 48109-11 cut 24" x 44". JRs, LCs, MCs & PPs include 23 skus with two each of 48100, 48102-48104, 48106, 48107 & 48108-13 and do not include panels.