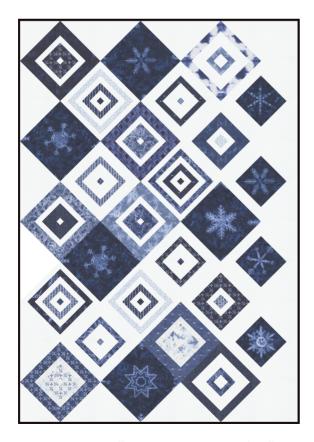

## WINTER CHILL Debbie Maddy

WINTER IN JAPAN can be very beautiful, with snow covering the ground and the buildings in an icy glaze of white. The snowflakes and stars are my reproduction of that beauty. Winter is not a holiday, it is a time of year, and this collection represents that frosty time of year that carries over until Valentine's Day.

## WINTER CHILL Debbie Maddy

4810911

48109 12

Snowflake Block Panel. Panel Size: 24" x 44". Block Size: 10" x 10".

48100

**JUNE DELIVERY** 

•25 Prints •100% Premium Cotton

AB includes 23 skus plus panel 48109-11 cut 24" x 44". JRs, LCs, MCs & PPs include 23 skus with two each of 48100, 48102-48104, 48106, 48107 & 48108-13 and do not include panels.