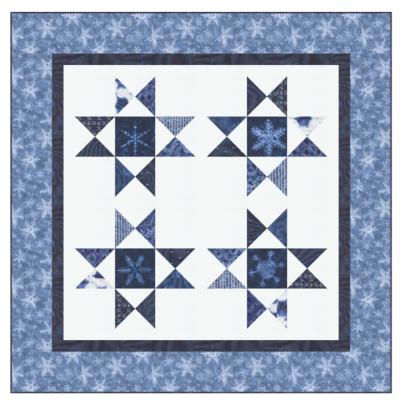

CCQD 167 Fuji Stars 66" x 66" LC Friendly

CCQD 185 Indigo Ice 55" x 78" JR Friendly

CCQD 186 Denali 60" x 80"