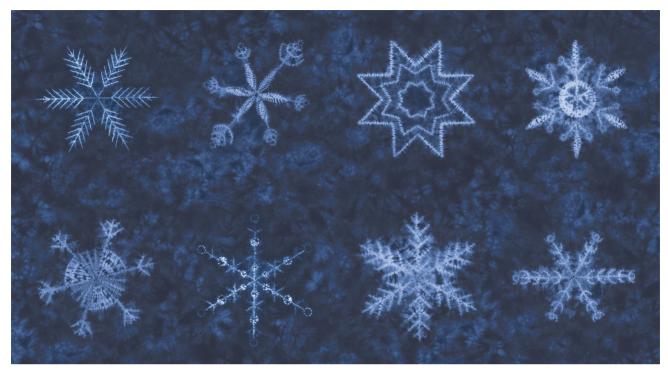

## WINTER CHILL Debbie Maddy

4810911

48109 12

Snowflake Block Panel. Panel Size: 24" x 44". Block Size: 10" x 10".

48100

**JUNE DELIVERY** 

•25 Prints •100% Premium Cotton

AB includes 23 skus plus panel 48109-11 cut 24" x 44". JRs, LCs, MCs & PPs include 23 skus with two each of 48100, 48102-48104, 48106, 48107 & 48108-13 and do not include panels.