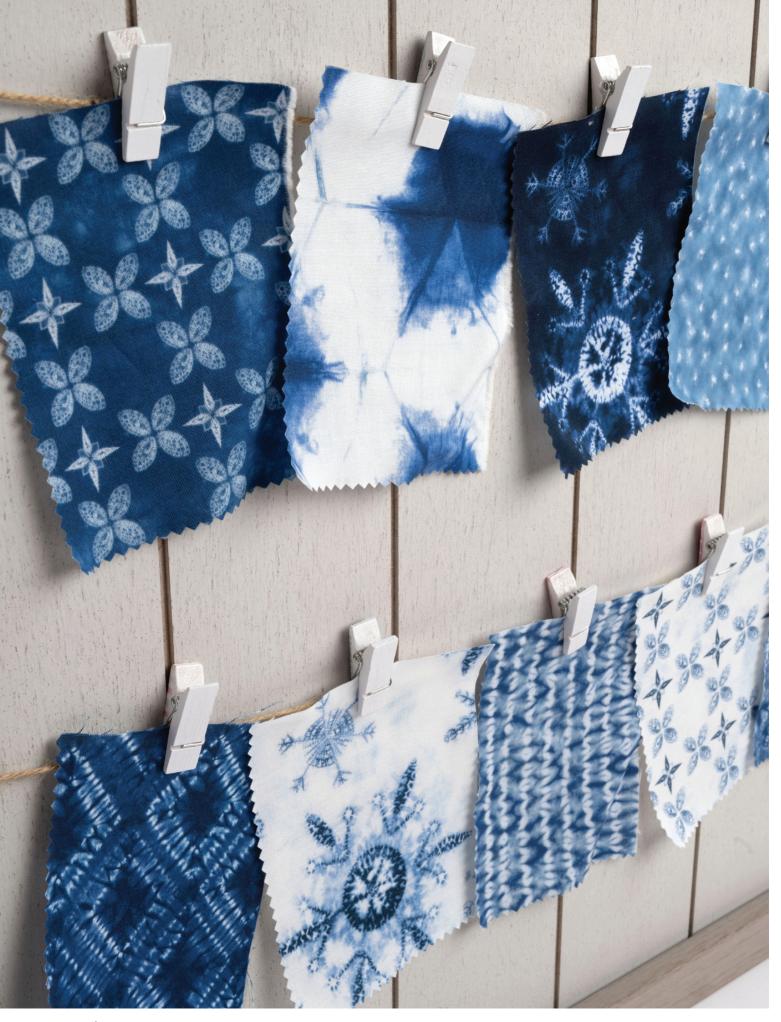

## WINTER CHILL Debbie Maddy

WINTER IN JAPAN can be very beautiful, with snow covering the ground and the buildings in an icy glaze of white. The snowflakes and stars are my reproduction of that beauty. Winter is not a holiday, it is a time of year, and this collection represents that frosty time of year that carries over until Valentine's Day.

## WINTER CHILL Debbie Maddy

4810911

48109 12

Snowflake Block Panel. Panel Size: 24" x 44". Block Size: 10" x 10".

48100

**JUNE DELIVERY** 

•25 Prints •100% Premium Cotton

AB includes 23 skus plus panel 48109-11 cut 24" x 44". JRs, LCs, MCs & PPs include 23 skus with two each of 48100, 48102-48104, 48106, 48107 & 48108-13 and do not include panels.