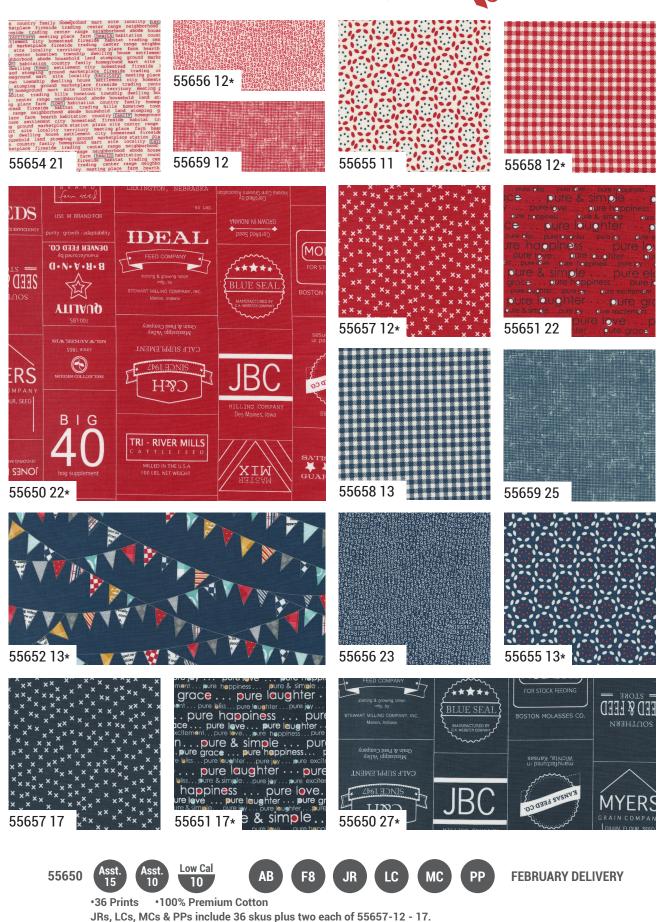

Fourteen years! It's been fourteen years and over fifty collections since we debuted our first fabric designs with Moda. That's a lot of fabric! We decided to celebrate by choosing some of our favorites from the past and combining them in a new collection. We had a little help from our followers as we posted some past designs and held a vote on favorites. We couldn't include everything, but Vintage definitely represents some of our most favorite designs from the past fourteen years. The colors are also classic Sweetwater. We couldn't be more excited about this collection!

## VINTAGE Sweetwater

Bella Solid Coordinates are not included in assortments or precuts.

**Bella Solid Coordinates** 

9900 20 NAVY