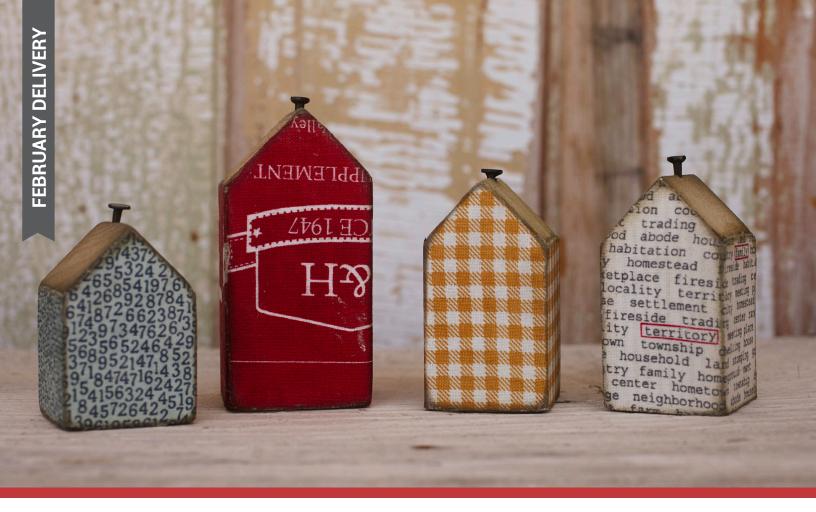

SW P310 Bliss 80" x 80"

SW P309 Chatterbox 64" x 72" LC Friendly

FEBRUARY DELIVERY

Bella Solid Coordinates