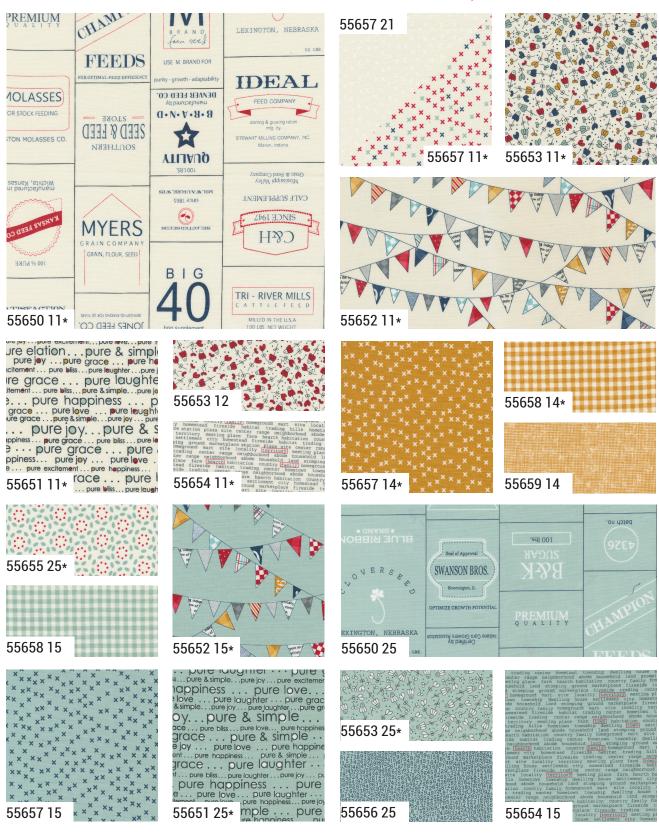

Fourteen years! It's been fourteen years and over fifty collections since we debuted our first fabric designs with Moda. That's a lot of fabric! We decided to celebrate by choosing some of our favorites from the past and combining them in a new collection. We had a little help from our followers as we posted some past designs and held a vote on favorites. We couldn't include everything, but Vintage definitely represents some of our most favorite designs from the past fourteen years. The colors are also classic Sweetwater. We couldn't be more excited about this collection!

## VINTAGE Sweetwater

Bella Solid Coordinates are not included in assortments or precuts.

**Bella Solid Coordinates** 

9900 20 NAVY