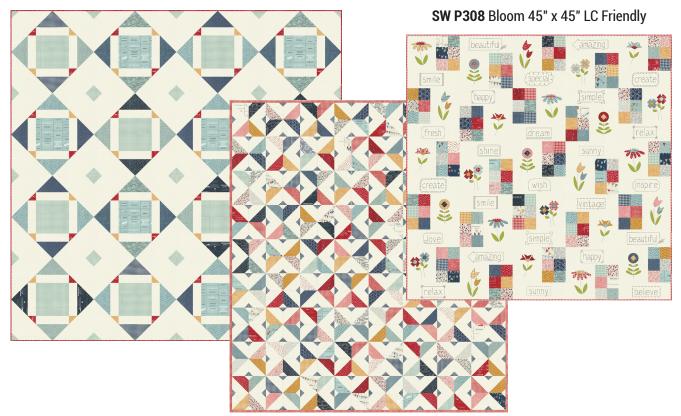

SW P310 Bliss 80" x 80"

SW P309 Chatterbox 64" x 72" LC Friendly

FEBRUARY DELIVERY

Bella Solid Coordinates