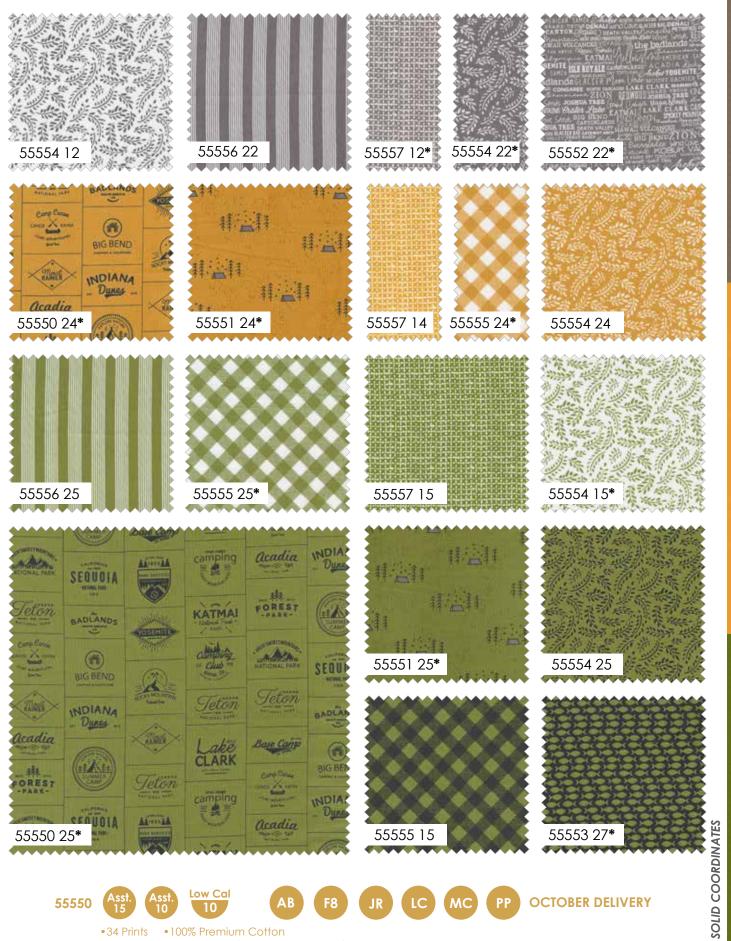

OCTOBER DELIVERY

-

FABRICS + SUPPLIES

**CAC 113 The Archer Quilt** 71" x 71" FQ Friendly

**CAC 114 Winding Pines** 60" x 60"

**OCTOBER DELIVERY** FABRICS + SUPPLIES®

20 modafabrics.com

• 34 Prints

• 100% Premium Cotton

HB's, JR's, LC's, MC's & PP's include two each of 49162-16 & 18, 49165-18, 49166-18 and 49167-18. modafabrics.com 21

BELLA

AVOCADO 9900 277

WEATHERED TEAK 9900 129

HONEY 9900 421