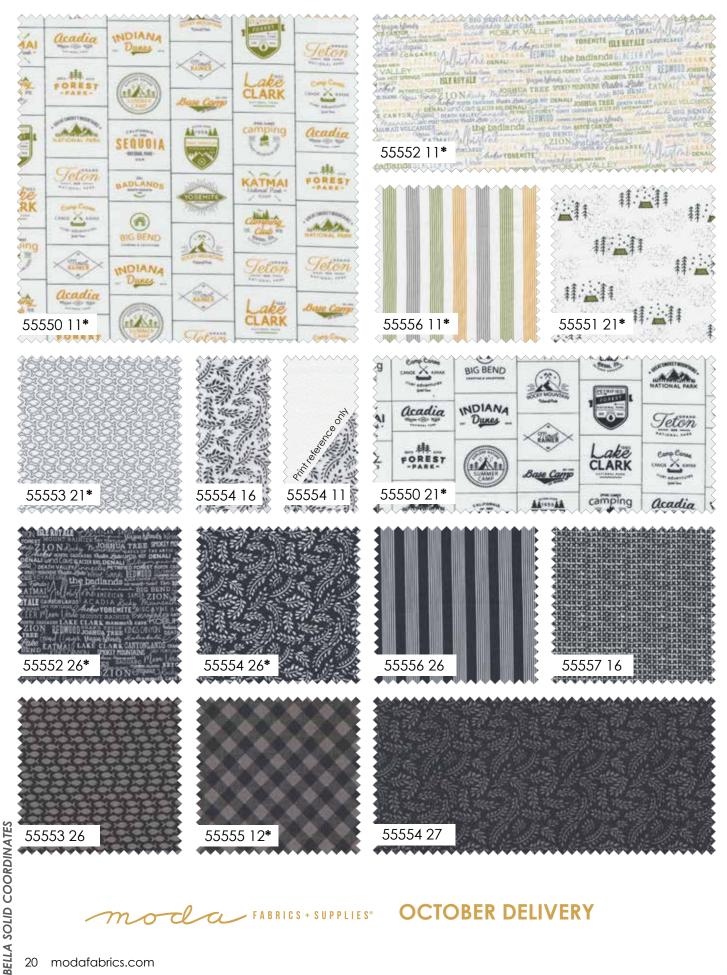

OCTOBER DELIVERY

-

FABRICS + SUPPLIES

**CAC 113 The Archer Quilt** 71" x 71" FQ Friendly

**CAC 114 Winding Pines** 60" x 60"

**OCTOBER DELIVERY** FABRICS + SUPPLIES®

20 modafabrics.com

• 34 Prints

• 100% Premium Cotton

HB's, JR's, LC's, MC's & PP's include two each of 49162-16 & 18, 49165-18, 49166-18 and 49167-18. modafabrics.com 21

BELLA

AVOCADO 9900 277

WEATHERED TEAK 9900 129

HONEY 9900 421