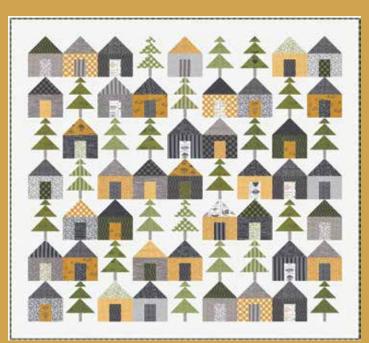

OCTOBER DELIVERY

-

FABRICS + SUPPLIES

**CAC 113 The Archer Quilt** 71" x 71" FQ Friendly

**CAC 114 Winding Pines** 60" x 60"

**OCTOBER DELIVERY** FABRICS + SUPPLIES®

20 modafabrics.com

• 34 Prints