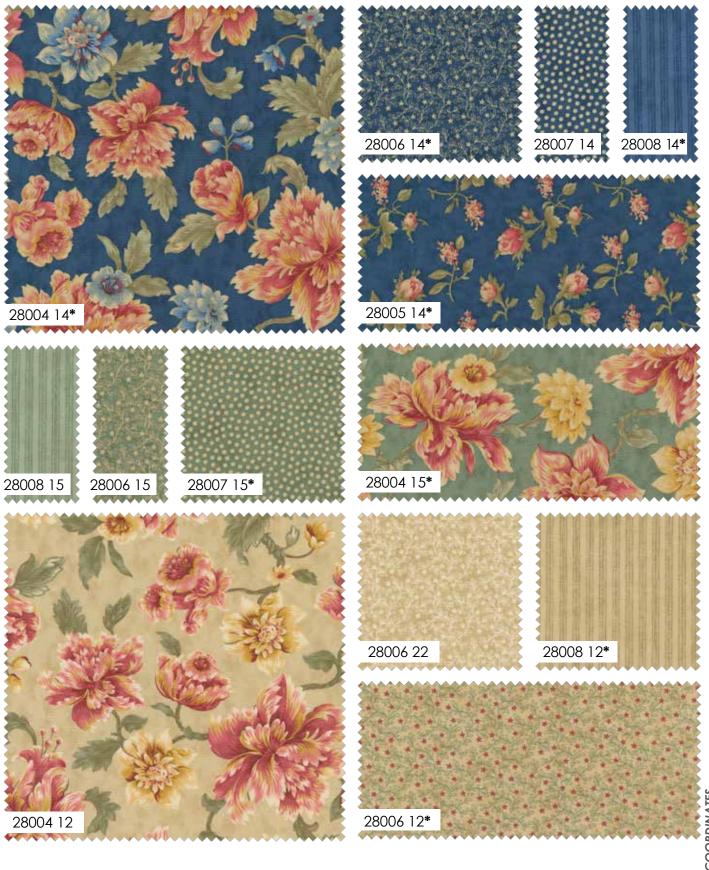

#### At Water's Edge Sampler 24" x 44"

28002 21 reduced to 20% to show full WOF

AB's include 1 panel - 28002-11 plus 28004-28008. F8's, JR's, LC's, MC's & PP's do not include the panels. JR's, LC's, MC's & PP's include two each of 28004-11, 14 & 17, 28005, 28006 - 12-17.