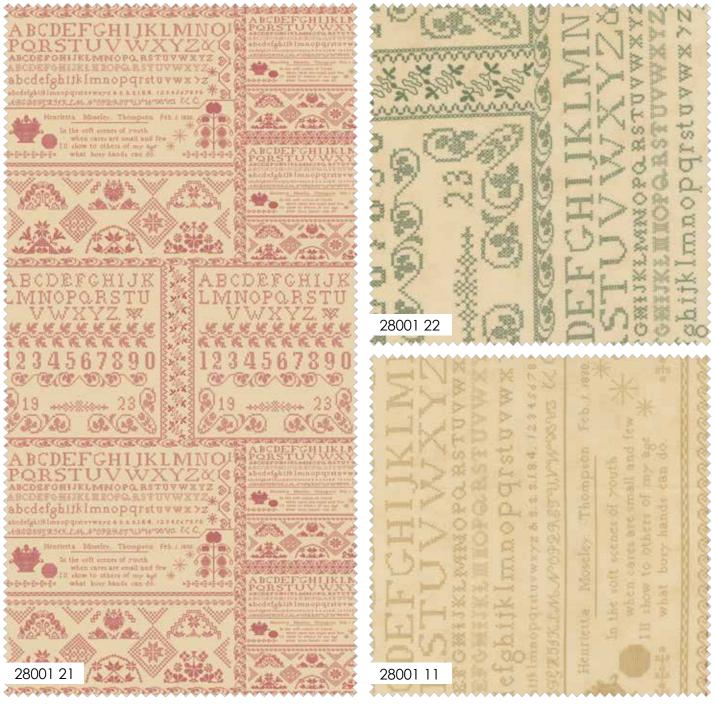

You'll notice the antique feel of our cross stitch prints has been updated and energized with a splash of our large scale floral prints, small vines, and a smattering of geometric accents. You'll find this fabric adds the perfect tactile touch to your next quilted project!