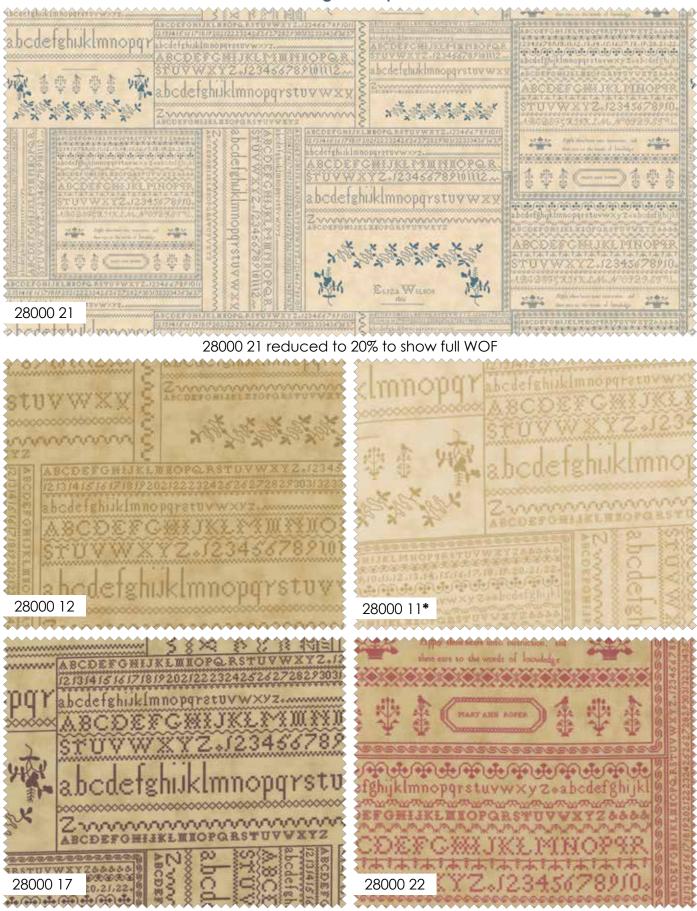

### Madeira Sampler 24" x 44"

28001 21 reduced to 20% to show full WOF

**FEBRUARY DELIVERY** FABRICS + SUPPLIES® M