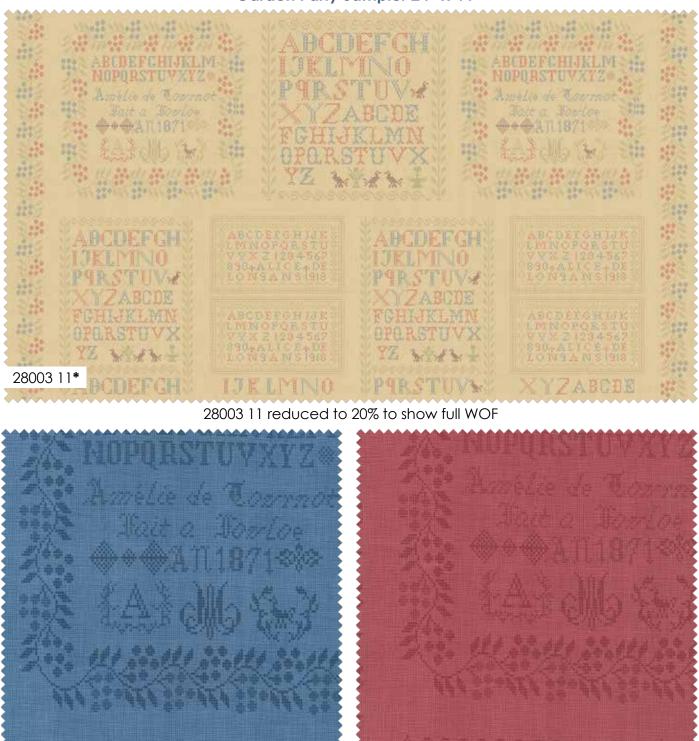

# Threads that Bind by Blackbird Designs Garden Party Sampler 24" x 44"

moda FABRICS + SUPPLIES® FEBRUARY DELIVERY

28003 26

28003 24