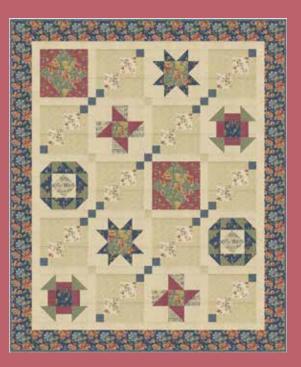

**BBD 137** Berry Vine Wreath 85" x 85"

BBD 137 In Full Bloom Book

**FEBRUARY DELIVERY** FABRICS + SUPPLIES<sup>®</sup> n

FABRICS + SUPPLIES<sup>®</sup>

od

a

m

PARCHME 9900 39