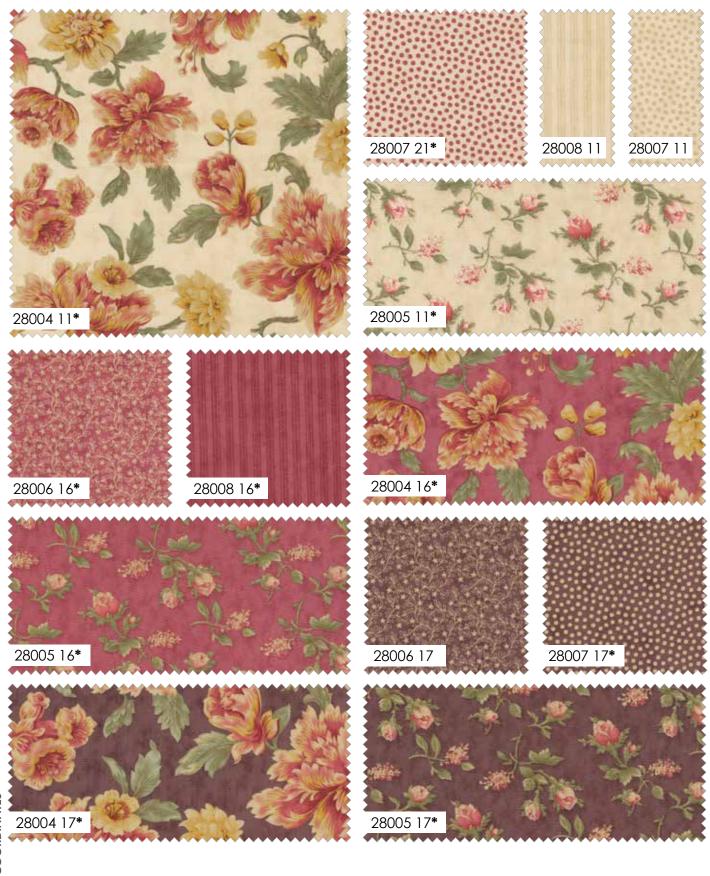

#### At Water's Edge Sampler 24" x 44"

28002 21 reduced to 20% to show full WOF

AB's include 1 panel - 28002-11 plus 28004-28008. F8's, JR's, LC's, MC's & PP's do not include the panels. JR's, LC's, MC's & PP's include two each of 28004-11, 14 & 17, 28005, 28006 - 12-17.