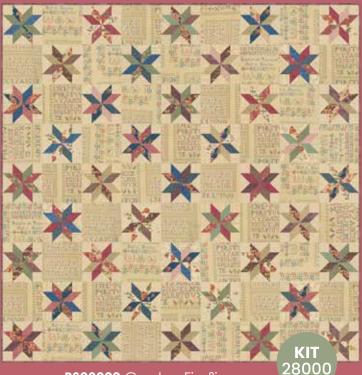

Click Here To Shop This Collection!

**PS28000** Garden Fireflies 72" x 72" JR Friendly

DLL 153 Flowers For Mary 68" x 82"

Cosy up with a collection of our favorite designs from the past! Barb and I both love the look and feel of everything cross stitched and quilted. The blend of both reminds us when the work of our hands decorated our homes, and was reflective of our creative spirit. Those two passions, plus our deep friendship, is the thread that binds us together.