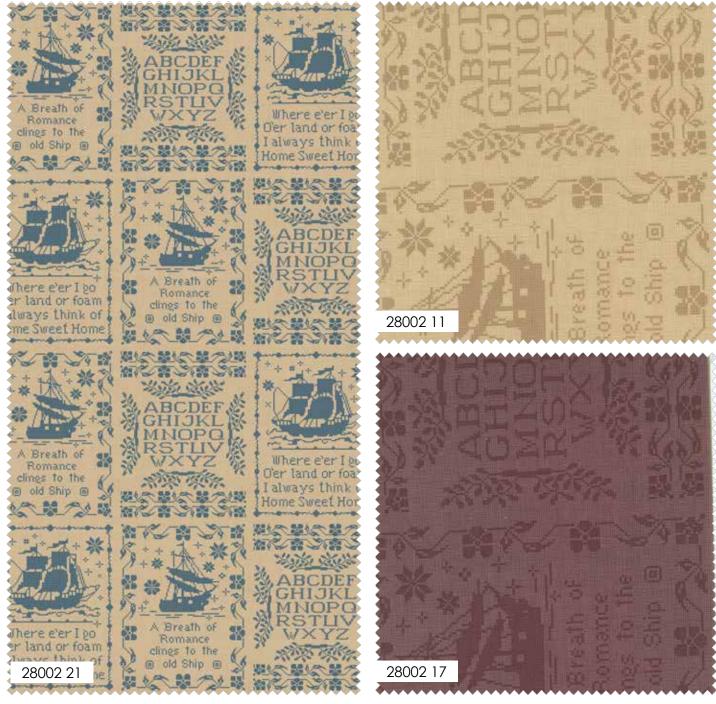

#### At Water's Edge Sampler 24" x 44"

28002 21 reduced to 20% to show full WOF

AB's include 1 panel - 28002-11 plus 28004-28008. F8's, JR's, LC's, MC's & PP's do not include the panels. JR's, LC's, MC's & PP's include two each of 28004-11, 14 & 17, 28005, 28006 - 12-17.