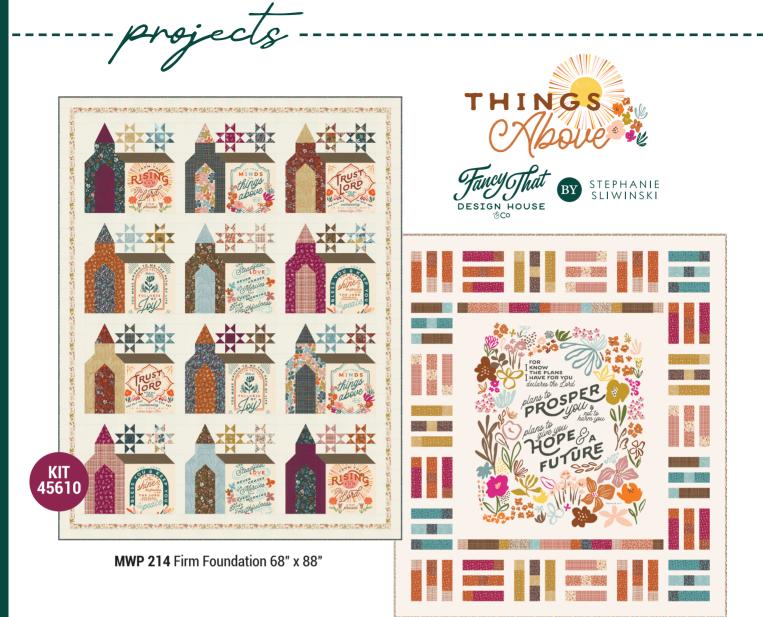

Things Above also has projects like a pillow bundle and quilts that showcase both panel options. It is my hope that this collection is a blessing to all who come across it, and may it remind us to fix our minds on Things Above!

0

C

FTD 236 Hope And Future 65" x 75"

moda

FTD 235 Things Above Pillow Bundle 22" x 22" AB Friendly

FTD 233 Checkered Quilt 62 1/2" x 77"

FTD 234 Things Above 51" x 62" AB Friendly

tea towels