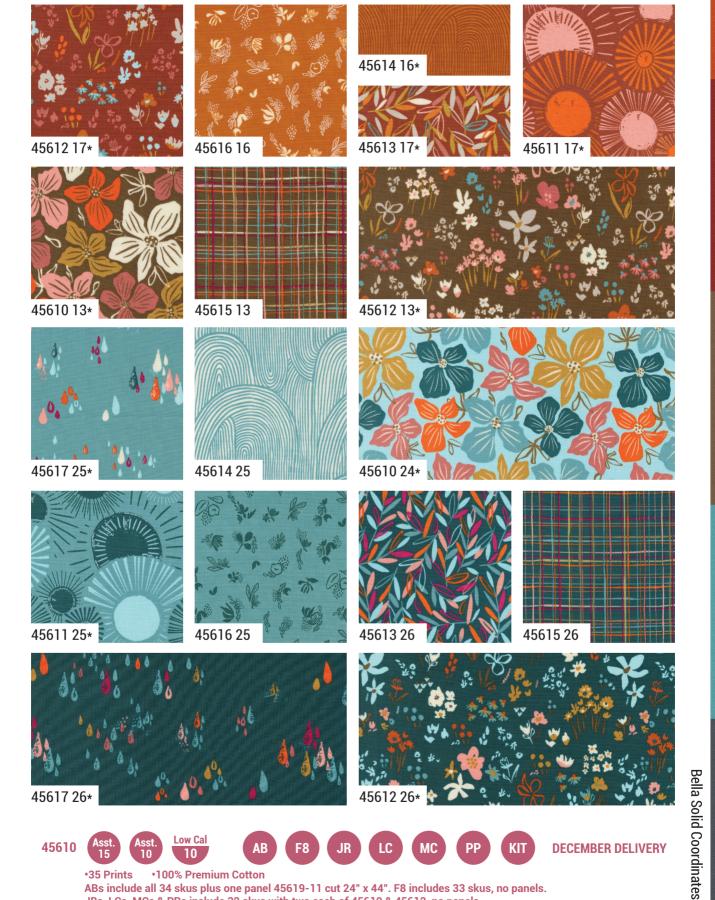

## DECEMBER DELIVERY

**Bella Solid Coordinates** 

45617 20\*

45616 19

45614 19

 $\mathcal{O}$ 

M

rl

a

4561511

STEPHANIE SLIWINSKI

ΒY

45615 20

**DECEMBER DELIVERY** 

STEPHANIE SLIWINSKI

( DESIGN HOUSE

THIN

ABs include all 34 skus plus one panel 45619-11 cut 24" x 44". F8 includes 33 skus, no panels. JRs, LCs, MCs & PPs include 32 skus with two each of 45610 & 45612, no panels.

19

45619 11 Panel Size: 24" x 44". Block Size: 11" x 13"