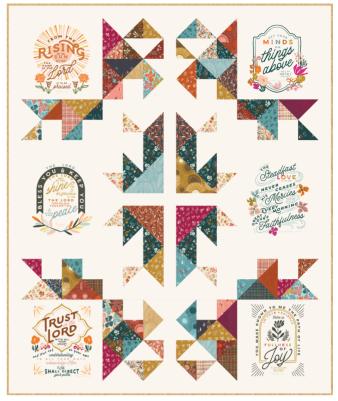

0

C

FTD 236 Hope And Future 65" x 75"

moda

FTD 235 Things Above Pillow Bundle 22" x 22" AB Friendly

FTD 233 Checkered Quilt 62 1/2" x 77"

FTD 234 Things Above 51" x 62" AB Friendly

tea towels