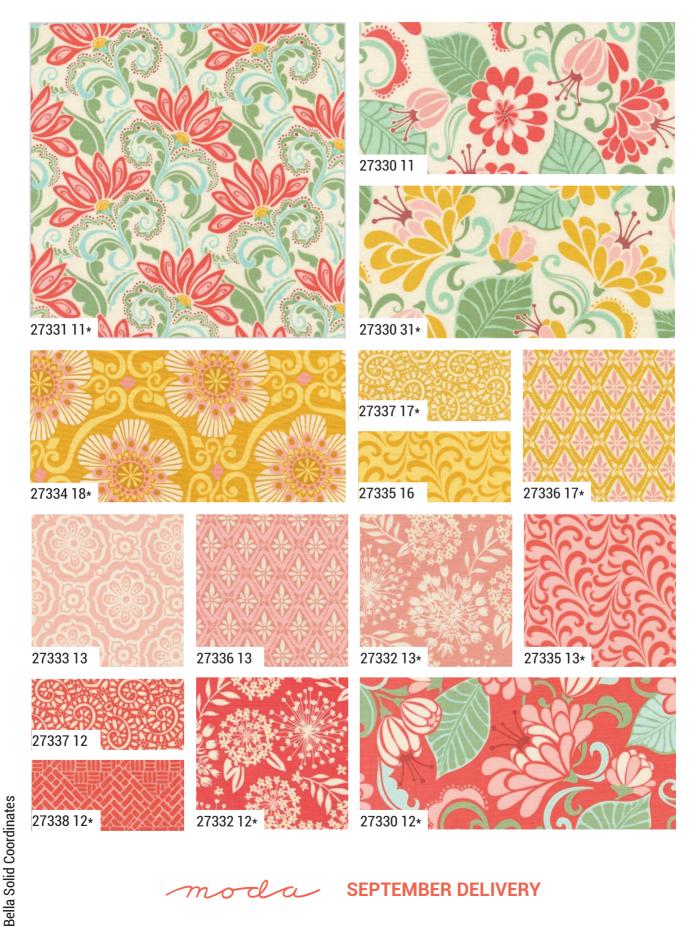

## 27330 Asst. Asst. Low Cal 15 10 10 AB JR LC MC PP SEPTEMBER DELIVERY •31 Prints •100% Premium Cotton

ABs include all 31 skus. JRs, LCs, MCs & PPs include 31 skus plus two each of 27330-11 - 23, 27331-21 & 31 and 27332. Bella Solid Coordinates are not included in assortments or precuts.