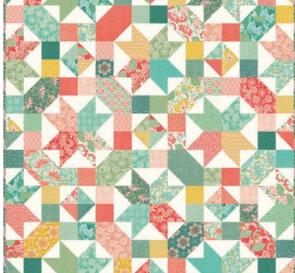

## SEPTEMBER 2024 DELIVERY

IG | @katespain #tangofabric

moda FABRICS + SUPPLIES®

- A) HQ 107 Braided Irish Chain | 92" x 92" JR Friendly by Happy Quilting
- B) WS 77 Parfait Goodness | 60" x 60" JR Friendly by Wendy Sheppard
- **C) KS 2401** Luna Light and Dark Version 63" x 72" *AB Friendly by Kate Spain*
- D) KS 2402 Dance Party | 64" x 64" LC & PP Friendly by Kate Spain