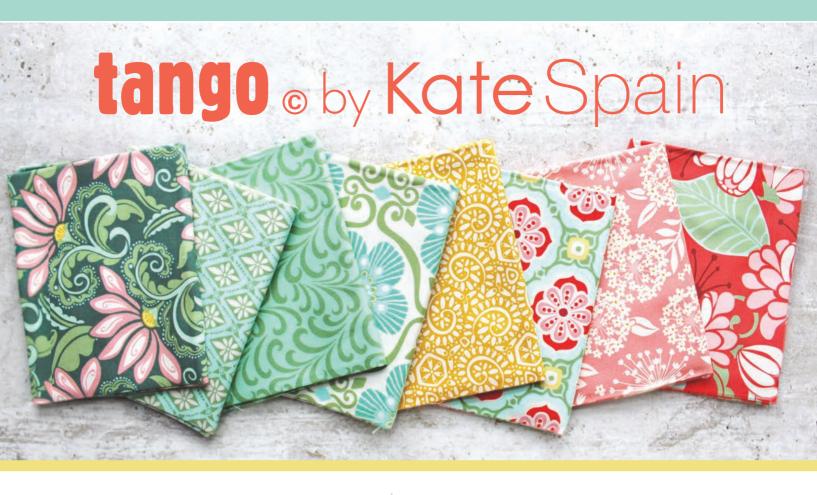

It's been 10 years since my Fandango collection was released, and it's time to hit the dance floor again. This time, let's Tango! I've expanded the color range in this vibrant, energetic collection to include blush pinks and deep teals that harmonize with the golds, turquoise, greens, and reds with a dazzling modern pulse. Enjoy many of the classic patterns, a few newbies, and some twirling combinations with another beloved collection (can you spot them?). Turn up the music, embrace your creative spirit, and fling your heart into this upbeat, rhythmic Tango!

## tango o by Kate Spain