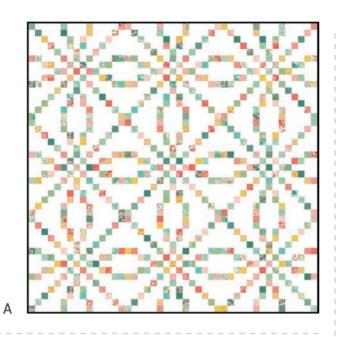

## SEPTEMBER 2024 DELIVERY

IG | @katespain #tangofabric

moda FABRICS + SUPPLIES®

- A) HQ 107 Braided Irish Chain | 92" x 92" JR Friendly by Happy Quilting
- B) WS 77 Parfait Goodness | 60" x 60" JR Friendly by Wendy Sheppard
- **C) KS 2401** Luna Light and Dark Version 63" x 72" *AB Friendly by Kate Spain*
- D) KS 2402 Dance Party | 64" x 64" LC & PP Friendly by Kate Spain