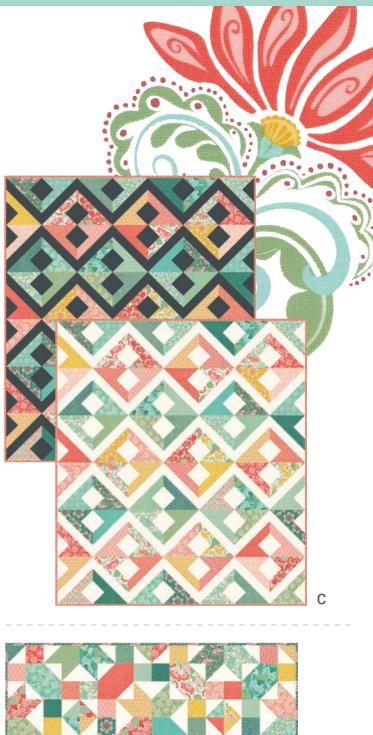

## SEPTEMBER 2024 DELIVERY

IG | @katespain #tangofabric

moda FABRICS + SUPPLIES®

- A) HQ 107 Braided Irish Chain | 92" x 92" JR Friendly by Happy Quilting
- B) WS 77 Parfait Goodness | 60" x 60" JR Friendly by Wendy Sheppard
- **C) KS 2401** Luna Light and Dark Version 63" x 72" *AB Friendly by Kate Spain*
- D) KS 2402 Dance Party | 64" x 64" LC & PP Friendly by Kate Spain