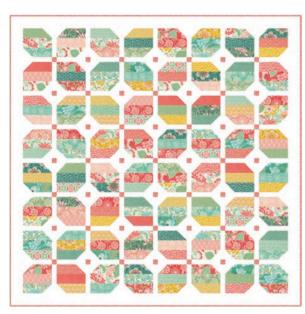

## SEPTEMBER 2024 DELIVERY

IG | @katespain #tangofabric

moda FABRICS + SUPPLIES®

- A) HQ 107 Braided Irish Chain | 92" x 92" JR Friendly by Happy Quilting
- B) WS 77 Parfait Goodness | 60" x 60" JR Friendly by Wendy Sheppard
- **C) KS 2401** Luna Light and Dark Version 63" x 72" *AB Friendly by Kate Spain*
- D) KS 2402 Dance Party | 64" x 64" LC & PP Friendly by Kate Spain