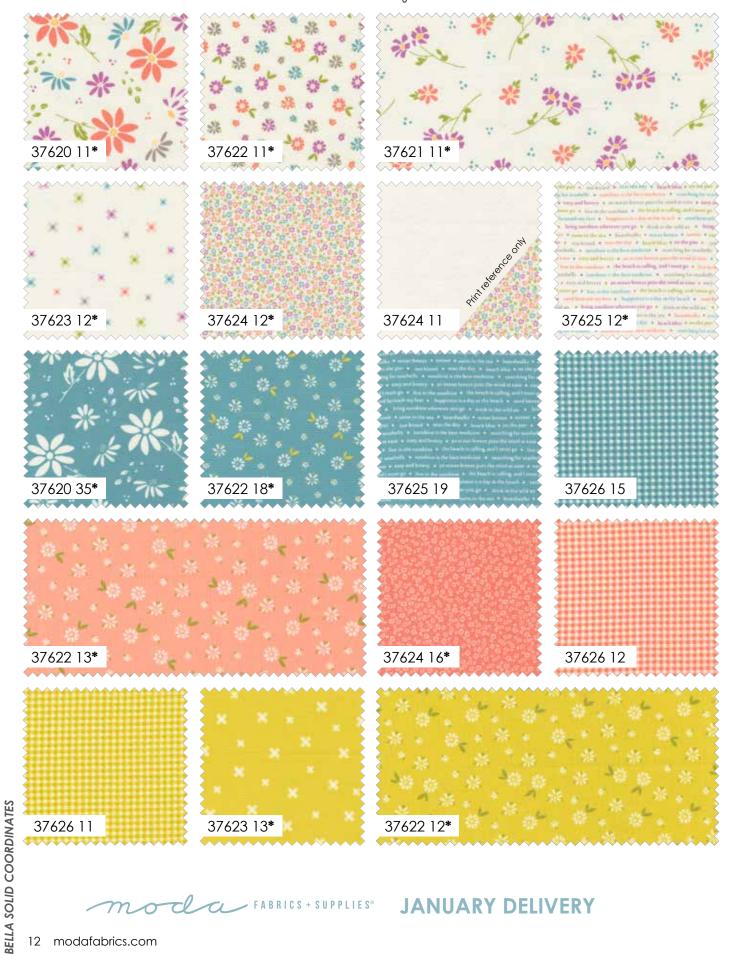

Seashore Drive is a reminder of those summer days in Newport where countless memories were made. Beautiful coral, orchid, aqua, blue, citrine, grey, and charcoal create a palette of the stunning hues found all around us during our time there. The Seashore Drive whimsical florals and prints remind us of flower gardens and color-filled window boxes while the delightful text print describes some of our favorite feelings from ocean-inspired living. We're excited to share this lovely collection with you and see the beautiful projects and quilts you create with it!

## \*\*\*Seashore Drive by Shorri & Chelsi \*\*\*

**JANUARY DELIVERY** 

**BELLA SOLID COORDINATES**