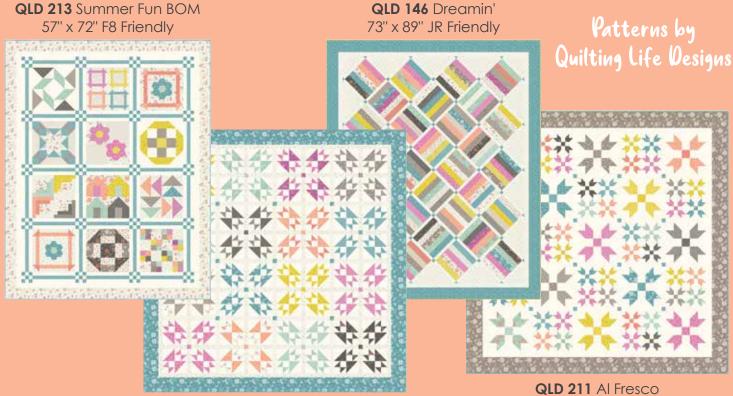

pistachio-flavored ice cream at the shoppe by the pier, and evenings watching the tide roll in. Strolls along Seashore Drive were met with friendly faces, hanging flowers and plants from balconies, and the crisp smell of salty air.

Seashore Drive is a reminder of those summer days in Newport where countless memories were made. Beautiful coral, orchid, aqua, blue, citrine, grey, and charcoal create a palette of the stunning hues found all around us during our time there. The Seashore Drive whimsical florals and prints remind us of flower gardens and color-filled window boxes while the delightful text print describes some of our favorite feelings from ocean-inspired living. We're excited to share this lovely collection with you and see the beautiful projects and quilts you create with it!



**QLD 212** Sand Castles 64" x 64" F8 Friendly

65" x 65" F8 Friendly

## \*\*\*Seashore Drive by Sherri & Chelsi \*\*\*



## \*\*\*Seashore Drive by Shorri & Chelsi \*\*\*

























**JANUARY DELIVERY** 

**BELLA SOLID COORDINATES**