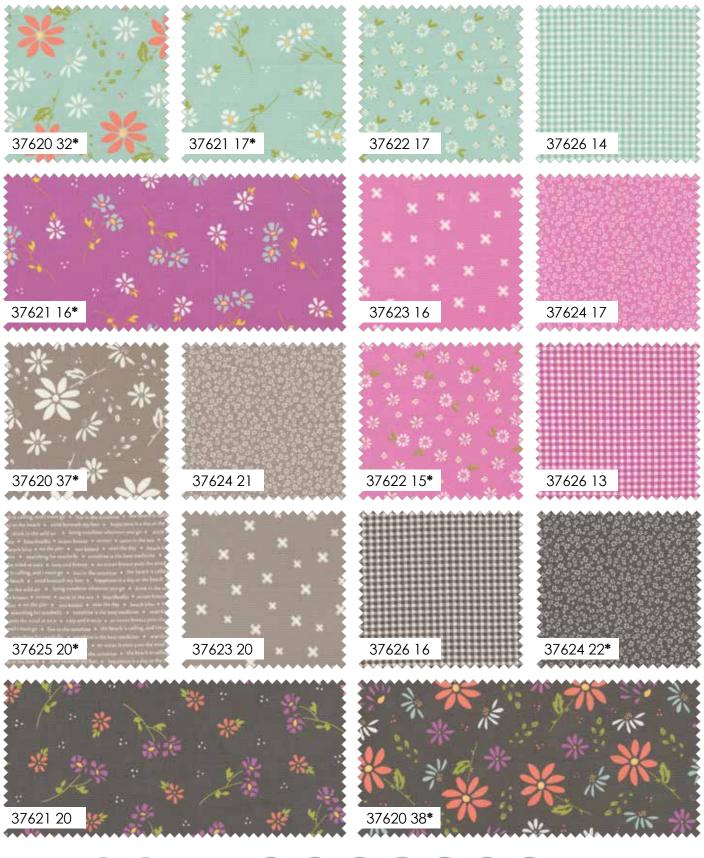

Seashore Drive is a reminder of those summer days in Newport where countless memories were made. Beautiful coral, orchid, aqua, blue, citrine, grey, and charcoal create a palette of the stunning hues found all around us during our time there. The Seashore Drive whimsical florals and prints remind us of flower gardens and color-filled window boxes while the delightful text print describes some of our favorite feelings from ocean-inspired living. We're excited to share this lovely collection with you and see the beautiful projects and quilts you create with it!

## \*\*\*Seashore Drive by Shorri & Chelsi \*\*\*

**JANUARY DELIVERY** 

**BELLA SOLID COORDINATES**