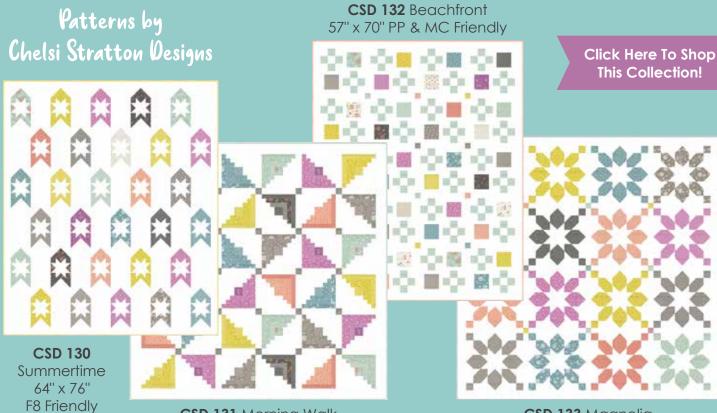

CSD 131 Morning Walk

61" x 61" F8 Friendly

**CSD 133** Magnolia 74" x 74" F8 Friendly

Summers along Seashore Drive meant spending time together as a family. The crashing waves and cool breezes on sunny days were accompanied by walks along the shore to search for seashells, pistachio-flavored ice cream at the shoppe by the pier, and evenings watching the tide roll in. Strolls along Seashore Drive were met with friendly faces, hanging flowers and plants from balconies, and the crisp smell of salty air.