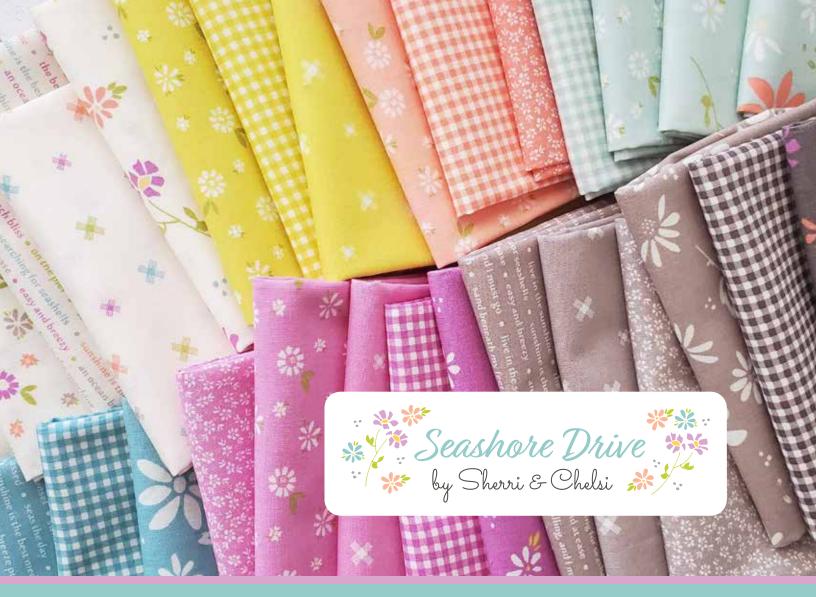

CSD 131 Morning Walk

61" x 61" F8 Friendly

**CSD 133** Magnolia 74" x 74" F8 Friendly

Summers along Seashore Drive meant spending time together as a family. The crashing waves and cool breezes on sunny days were accompanied by walks along the shore to search for seashells, pistachio-flavored ice cream at the shoppe by the pier, and evenings watching the tide roll in. Strolls along Seashore Drive were met with friendly faces, hanging flowers and plants from balconies, and the crisp smell of salty air.

Seashore Drive is a reminder of those summer days in Newport where countless memories were made. Beautiful coral, orchid, aqua, blue, citrine, grey, and charcoal create a palette of the stunning hues found all around us during our time there. The Seashore Drive whimsical florals and prints remind us of flower gardens and color-filled window boxes while the delightful text print describes some of our favorite feelings from ocean-inspired living. We're excited to share this lovely collection with you and see the beautiful projects and quilts you create with it!

## \*\*\*Seashore Drive by Sherri & Chelsi \*\*\*