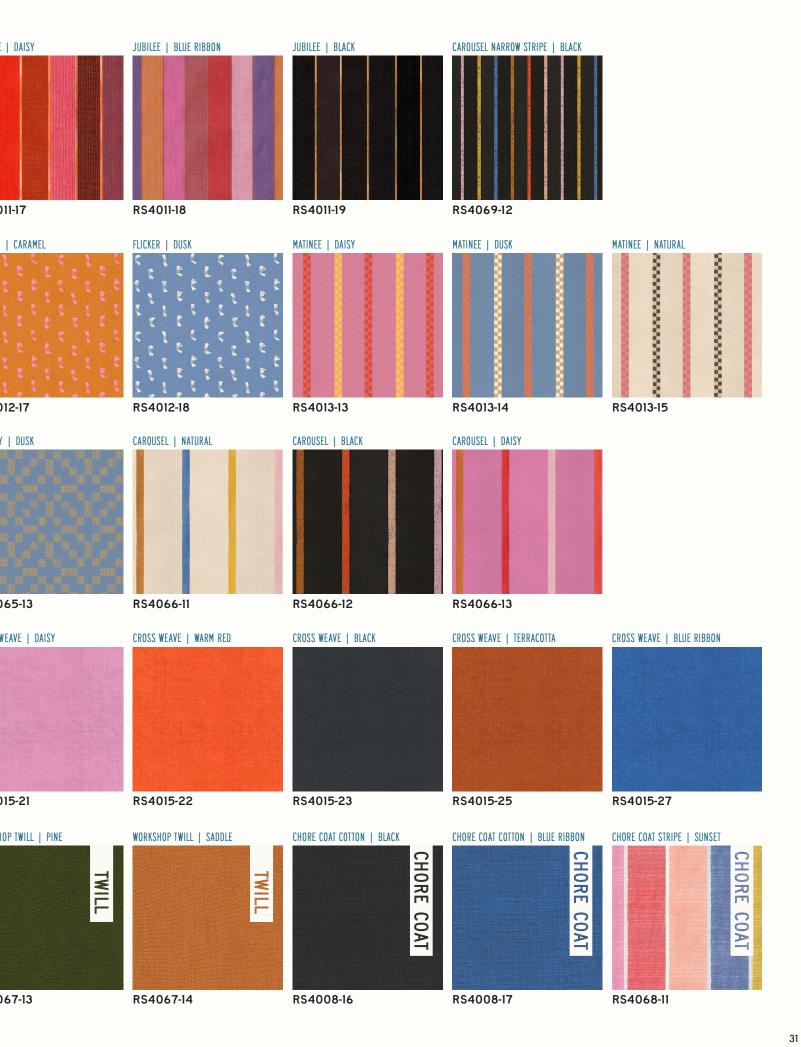

Alexia is back with another installment in her super popular Warp & Weft yarn dyed woven series. She has included some new patterns, and brought back some favorites in new colors. She has also created seven new colors of her Cross Weave woven solid. The Workshop Twill, available in four colors, is a midweight twill perfect for lighter jackets and pants. Alexia also created two new solids and one new stripe of her Chore Coat fabric, a thicker yet breathable, nubby, squishy cotton. The remainder are varying shirting weights and appropriate for quilts and garments alike. When Alexia was designing this group it was the midst of lockdown, and she was inspired by dreams of of future colorful parties and trips.

## **APRIL 2022 DELIVERY**

33 yarn dyed woven 100% cottons

RS4064

Precuts do not include Workshop Twill or Chore Coat weights.

HOLIDA

**RS40** 

CROSS

**RS40** 

WORKSH

RS4012-15

HOLIDAY | PINK

RS4012-16

RS4065-11

CROSS WEAVE | DUSK

RS4065-12

RS4015-19

WORKSHOP TWILL | BLACK

RS4015-20

WORKSHOP TWILL | BLUE RIBBON

RS4067-11

RS4067-12

all shown in Chore Coat + accent

**QL 137** Quilty Love - Lucky Log Cabin

LST 136 Sallie Tomato Anna

CC 21 Closet Core Patterns Sienna

57" x 66"

TCJ 125 Then Came June - Backyard Party

62" x 78"