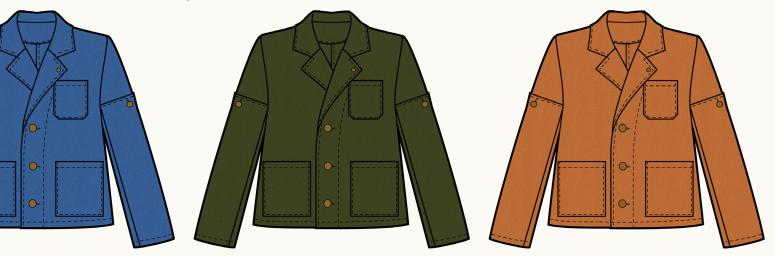

RS4067-12

all shown in Chore Coat + accent

**QL 137** Quilty Love - Lucky Log Cabin

LST 136 Sallie Tomato Anna

CC 21 Closet Core Patterns Sienna

57" x 66"

TCJ 125 Then Came June - Backyard Party

62" x 78"

TCJ 126 Then Came June - Rosecity

62" x 75"

PS RS4008 Ruby Star Society - Picnic

a single layer to

KTQ 156 Kitchen Table Quilting - Hannah

60" x 72"

FPC 027 Friday Pattern Company Sagebrush Top