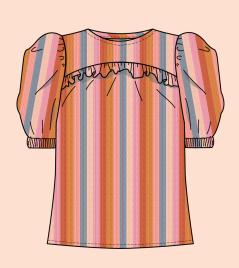

TCJ 126 Then Came June - Rosecity

62" x 75"

PS RS4008 Ruby Star Society - Picnic

a single layer to

KTQ 156 Kitchen Table Quilting - Hannah

60" x 72"

FPC 027 Friday Pattern Company Sagebrush Top