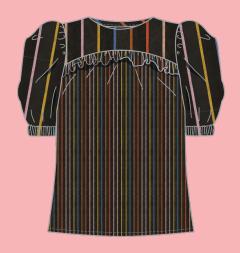

TCJ 126 Then Came June - Rosecity

62" x 75"

PS RS4008 Ruby Star Society - Picnic

a single layer to

KTQ 156 Kitchen Table Quilting - Hannah

60" x 72"

FPC 027 Friday Pattern Company Sagebrush Top