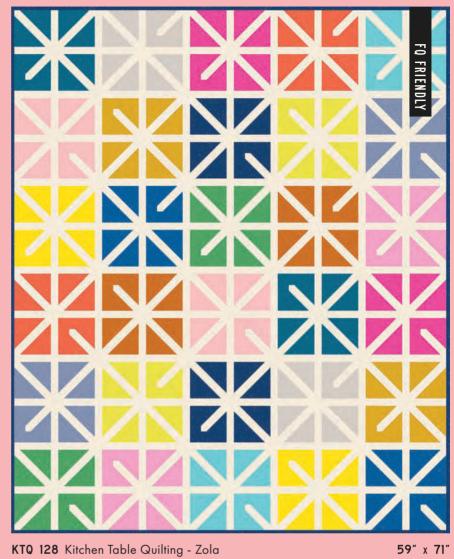

## SUGAR | RUBY

RS5069-35

MM 015 Modernly Morgan - Little Lights

60″ x 60″

WCS 002 Whole Circle Studio - Bzzzzz

32" X 32"

LBS 121 Lo & Behold Stitchery Deco 56" x 68"

CJ 111 Cotton + Joy Memi's Lemons 64" x 70"