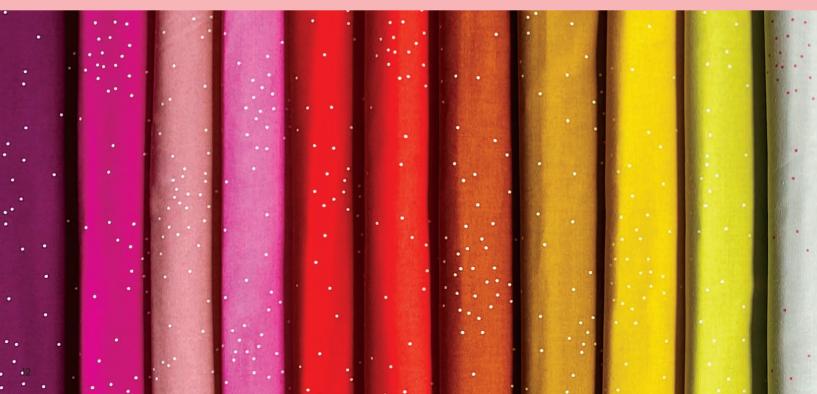

This sweet print by Sarah Watts is the perfect blender! With its subtle sprinkling of dots, Sugar lends background support to busier prints with just enough going on. Twenty candy-bright shades make a beautiful spectrum on their own, and they also coordinate effortlessly with our full range of Ruby Star Society fabrics.

20 premium 100% Ruby Star Cotton prints