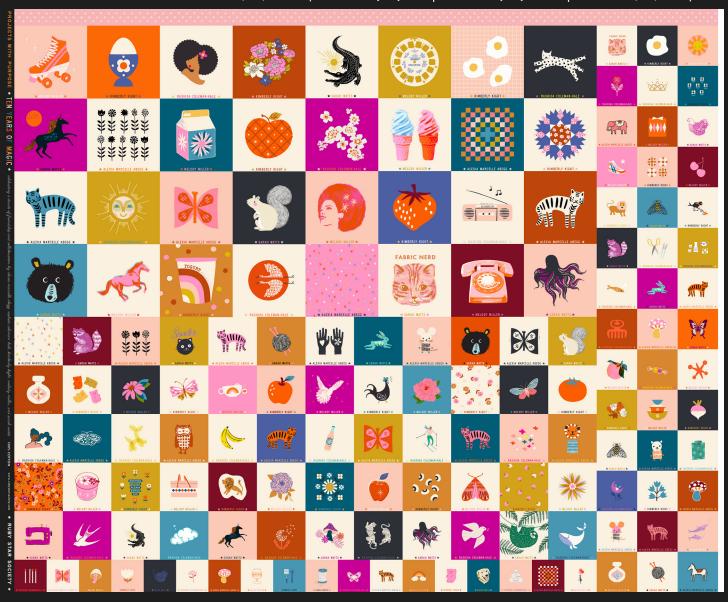

## YEARS OF MAGIC

The designs in this panel span all 10 years of Alexia Marcelle Abegg, Kimberly Kight, Melody Miller, Rashida Coleman-Hale, and Sarah Watts working in collaboration with each other! Along with some new designs that you will be seeing more of soon. This panel is the perfect fussy cutting piece, with over 150 squares ranging from 2" to 4.5".

TEN YEARS OF MAGIC PANEL

SHIPPING IN MAY 2024

RS5153 11

SQUARES:

(32) 4.5" squares •

(60) 3" squares • (42) 2.5" squares • (18) 2" squares

RS5153KIT Ruby Star Society | Ten Years of Magic Kit

80" x 80"