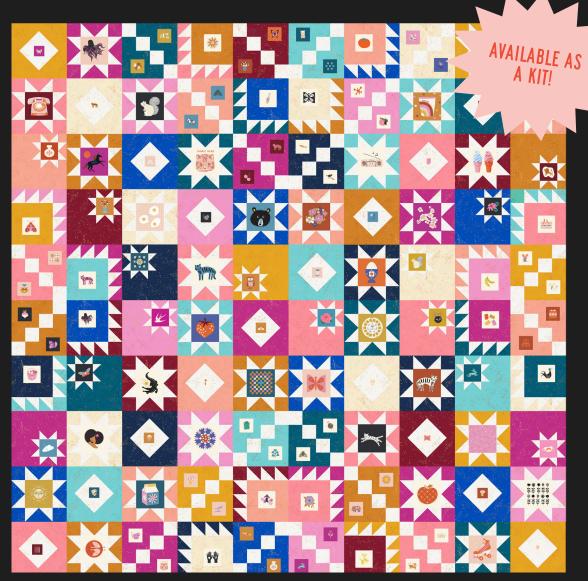

TEN YEARS OF MAGIC PANEL

SHIPPING IN MAY 2024

RS5153 11

SQUARES:

(32) 4.5" squares •

(60) 3" squares • (42) 2.5" squares • (18) 2" squares

RS5153KIT Ruby Star Society | Ten Years of Magic Kit

80" x 80"