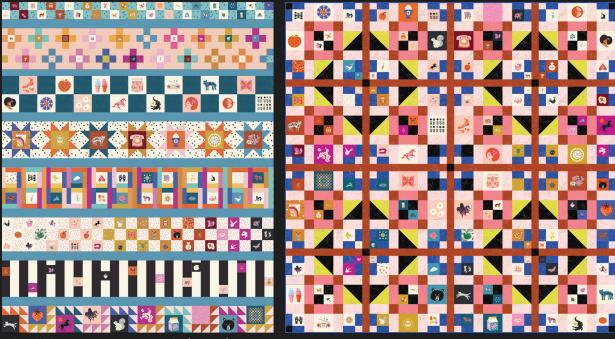

AQD 0297 65" x 80"

Antler Quilt Design S Star Supply 6

SEW 001 68" x 68"

Sewtopia Decennium