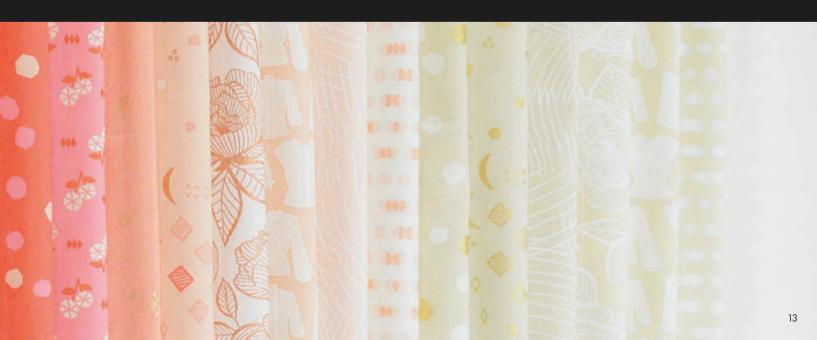

### TINY FLOWERS | WOOL

RS5045-12

RS5046-14M

CHUNKY DOTS | GOLDENROD

RS5048-16

BLOUSES | PEACH BLOSSOM

RS5050-13

CODE | PEACH CREAM

RS5052-14

TINY FLOWERS | BLACK

RS5045-13M

GHOST SALTINES | BLACK

RS5047-11

CHUNKY DOTS | PEWTER

RS5048-17M

BLOUSES | CITRON

RS5050-15

CODE | CITRON

RS5052-15

Make whisper-soft projects with just the lower volume prints...

A. TCJ 105 Then Came June Seeing Double 59" x 67" B. PP 103 Patchwork & Poodles Zesty 58" x 70" C. KTO 147 Kitchen Table Quilting Virginia 60" x 72"