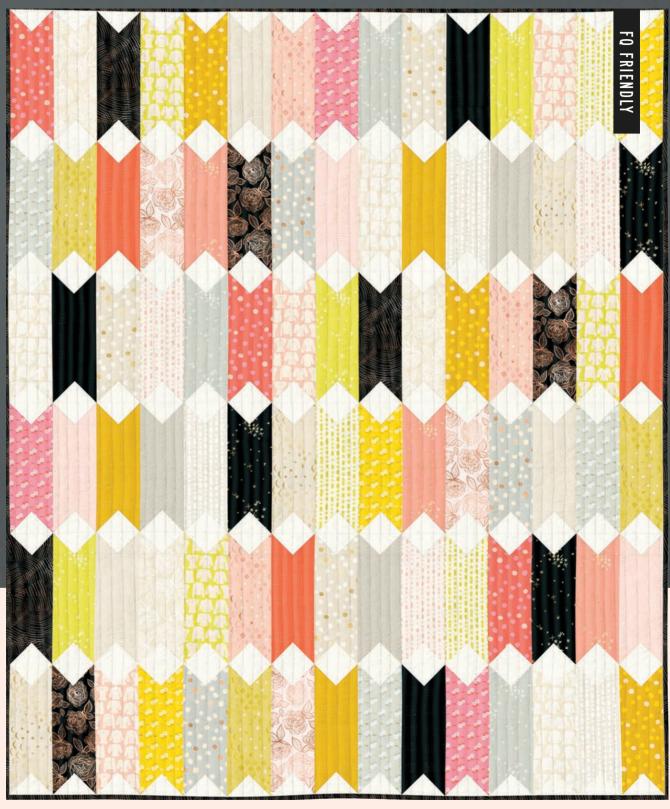

...or include the brighter hues too for more high contrast results!

HDS 086 Hunter Design Studio - Colorblock Flowers

96" X 96" ES 201ENP Everyday Stitches - Explo

ding Nine Patch

60" X 80"

PP 108 Patchwork & Poodles - Spyglass