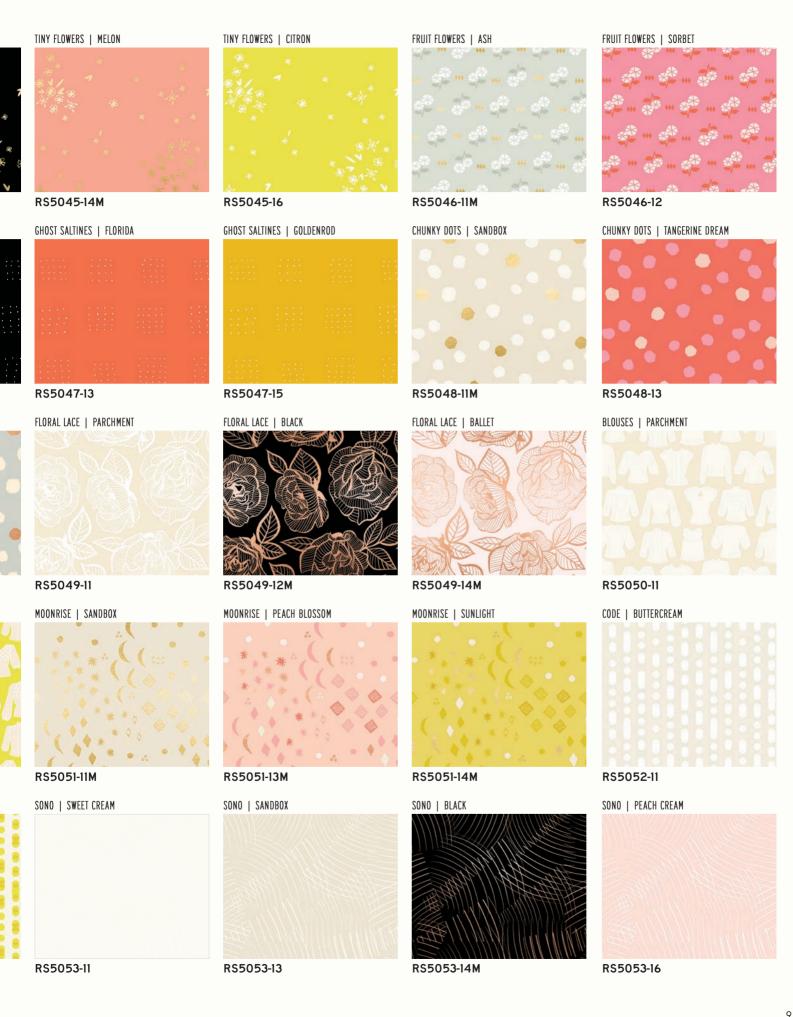

First Light is a collaborative collection amongst all five Ruby Star Society designers. A gorgeous sunrise gradient features lots of lower volume options mixed with more intense pops of color, all punctuated by several rich black prints. Focus on the softer shades for more subtle projects, and add the more saturated shades for a bit more contrast and oompf. All together First Light is a beatiful shimmering range that is sure to make projects sparkle!

#### **JULY 2021 DELIVERY**

30 premium 100% Ruby Star Cotton prints

### TINY FLOWERS | WOOL

RS5045-12

RS5046-14M

CHUNKY DOTS | GOLDENROD

RS5048-16

BLOUSES | PEACH BLOSSOM

RS5050-13

CODE | PEACH CREAM

RS5052-14

TINY FLOWERS | BLACK

RS5045-13M

GHOST SALTINES | BLACK

RS5047-11

CHUNKY DOTS | PEWTER

RS5048-17M

BLOUSES | CITRON