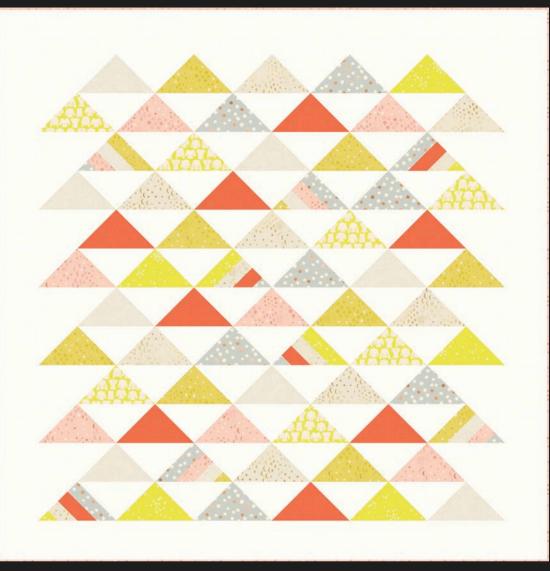

...or include the brighter hues too for more high contrast results!

HDS 086 Hunter Design Studio - Colorblock Flowers

96" X 96" ES 201ENP Everyday Stitches - Explo

ding Nine Patch

60" X 80"

PP 108 Patchwork & Poodles - Spyglass