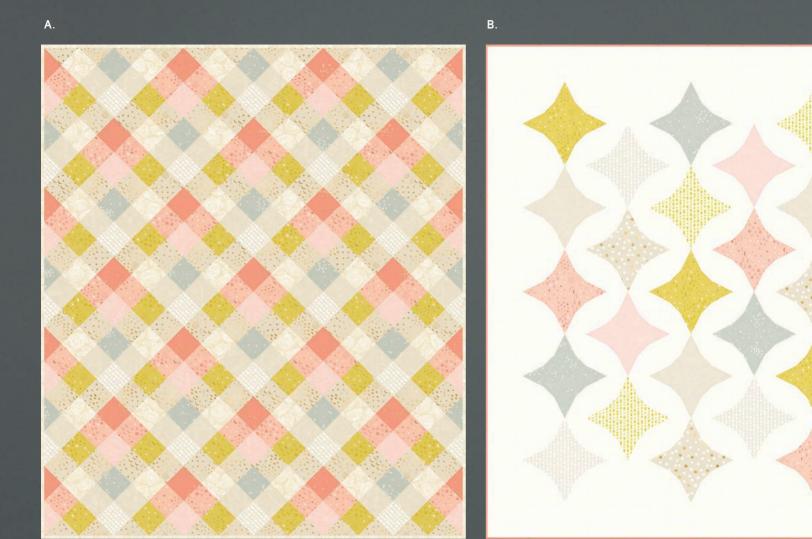

RS5050-15

CODE | CITRON

RS5052-15

Make whisper-soft projects with just the lower volume prints...

A. TCJ 105 Then Came June Seeing Double 59" x 67" B. PP 103 Patchwork & Poodles Zesty 58" x 70" C. KTO 147 Kitchen Table Quilting Virginia 60" x 72"