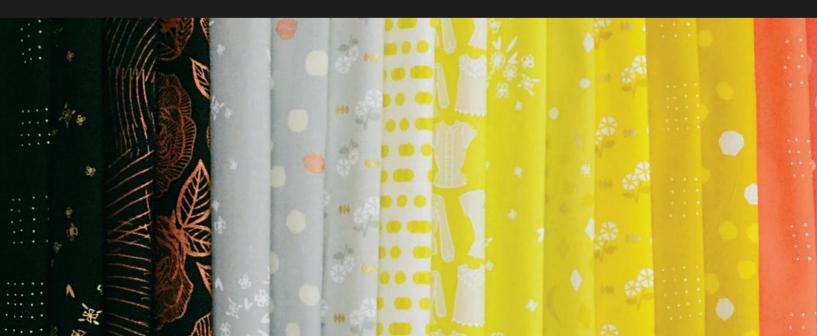

First Light is a collaborative collection amongst all five Ruby Star Society designers. A gorgeous sunrise gradient features lots of lower volume options mixed with more intense pops of color, all punctuated by several rich black prints. Focus on the softer shades for more subtle projects, and add the more saturated shades for a bit more contrast and oompf. All together First Light is a beatiful shimmering range that is sure to make projects sparkle!

#### **JULY 2021 DELIVERY**

30 premium 100% Ruby Star Cotton prints