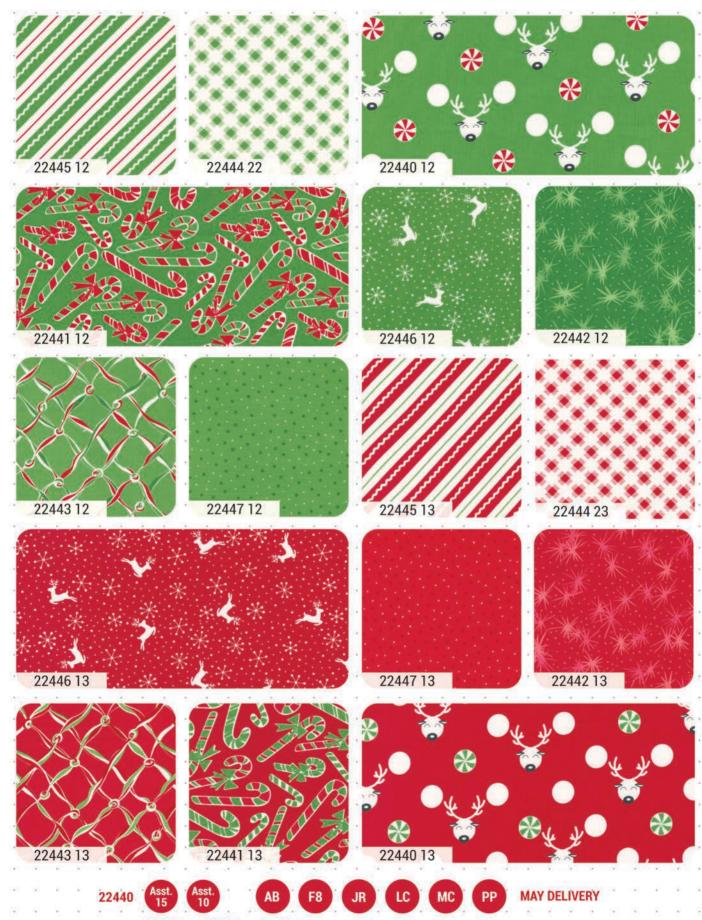

## reindeer games

ME and MY sister DESIGNS

Oh what fun it is to play with Christmas fabrics all day!

This playful and timeless collection of whimsical and nostalgic fabrics is perfect for any projects you have planned. Dots, stripes, ribbon candy and of course leaping reindeer make these fabrics perfect for joining in on all the reindeer games!