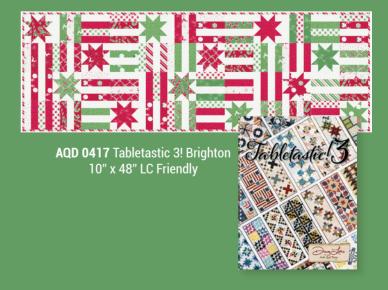

AQD 0291 Peppermint Swirl 66" x 87" AB Friendly



## reindeer games

ME and MY sister DESIGNS

Oh what fun it is to play with Christmas fabrics all day!

This playful and timeless collection of whimsical and nostalgic fabrics is perfect for any projects you have planned. Dots, stripes, ribbon candy and of course leaping reindeer make these fabrics perfect for joining in on all the reindeer games!

Get these on your list to Santa today! (I'd add these to the top of my list:)

MAY DELIVERY









## reindeer games

ME and MY sister DESIGNS



moda

**Bella Solid Coordinates** 

9900 200

9900 76

9900 123

## reindeer games

ME and MY sister DESIGNS