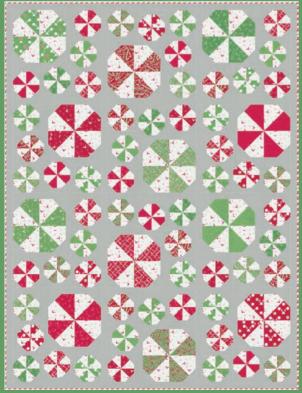

AQD 0291 Peppermint Swirl 66" x 87" AB Friendly



## reindeer games

ME and MY sister DESIGNS

Oh what fun it is to play with Christmas fabrics all day!

This playful and timeless collection of whimsical and nostalgic fabrics is perfect for any projects you have planned. Dots, stripes, ribbon candy and of course leaping reindeer make these fabrics perfect for joining in on all the reindeer games!

Get these on your list to Santa today! (I'd add these to the top of my list:)

MAY DELIVERY









## reindeer games

ME and MY sister DESIGNS



moda

**Bella Solid Coordinates** 

9900 200

9900 76

9900 123

## reindeer games

ME and MY sister DESIGNS