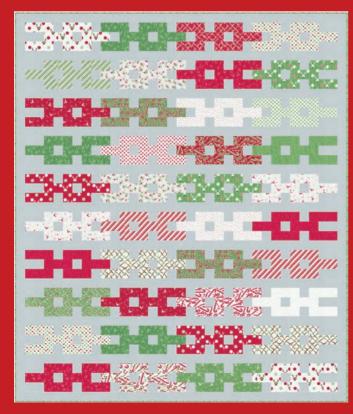

AQD 0291 Peppermint Swirl 66" x 87" AB Friendly



## reindeer games

ME and MY sister DESIGNS

Oh what fun it is to play with Christmas fabrics all day!

This playful and timeless collection of whimsical and nostalgic fabrics is perfect for any projects you have planned. Dots, stripes, ribbon candy and of course leaping reindeer make these fabrics perfect for joining in on all the reindeer games!

Get these on your list to Santa today! (I'd add these to the top of my list:)

MAY DELIVERY









## reindeer games

ME and MY sister DESIGNS



moda

**Bella Solid Coordinates** 

9900 200

9900 76

9900 123

## reindeer games

ME and MY sister DESIGNS