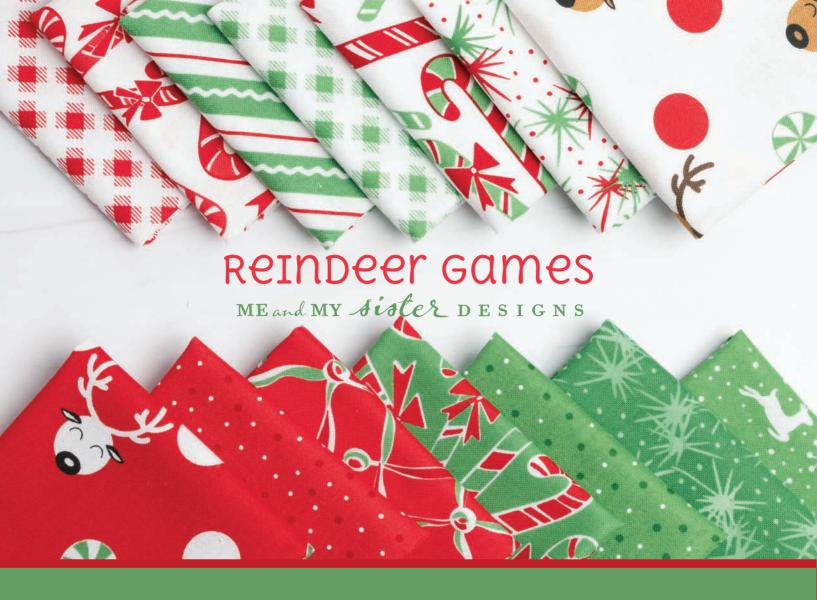

## reindeer games

ME and MY sister DESIGNS

Oh what fun it is to play with Christmas fabrics all day!

This playful and timeless collection of whimsical and nostalgic fabrics is perfect for any projects you have planned. Dots, stripes, ribbon candy and of course leaping reindeer make these fabrics perfect for joining in on all the reindeer games!