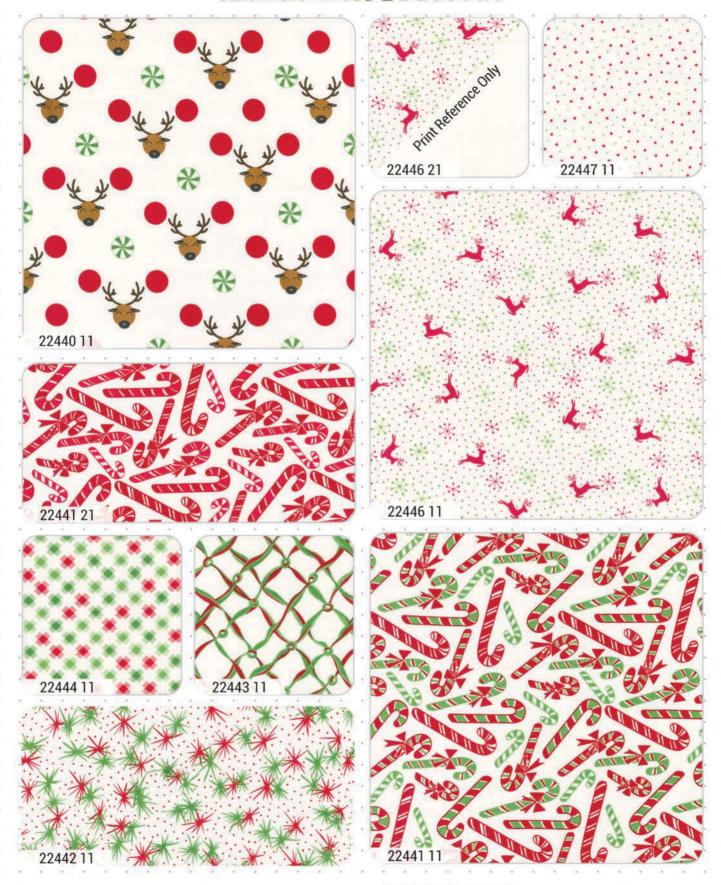

## reindeer games

ME and MY sister DESIGNS

Oh what fun it is to play with Christmas fabrics all day!

This playful and timeless collection of whimsical and nostalgic fabrics is perfect for any projects you have planned. Dots, stripes, ribbon candy and of course leaping reindeer make these fabrics perfect for joining in on all the reindeer games!