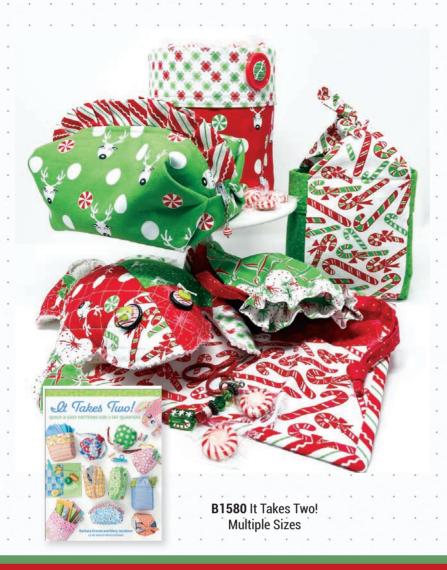

AQD 0291 Peppermint Swirl 66" x 87" AB Friendly



## reindeer games

ME and MY sister DESIGNS

Oh what fun it is to play with Christmas fabrics all day!

This playful and timeless collection of whimsical and nostalgic fabrics is perfect for any projects you have planned. Dots, stripes, ribbon candy and of course leaping reindeer make these fabrics perfect for joining in on all the reindeer games!

Get these on your list to Santa today! (I'd add these to the top of my list:)

MAY DELIVERY









## reindeer games

ME and MY sister DESIGNS



moda

**Bella Solid Coordinates** 

9900 200

9900 76

9900 123

## reindeer games

ME and MY sister DESIGNS