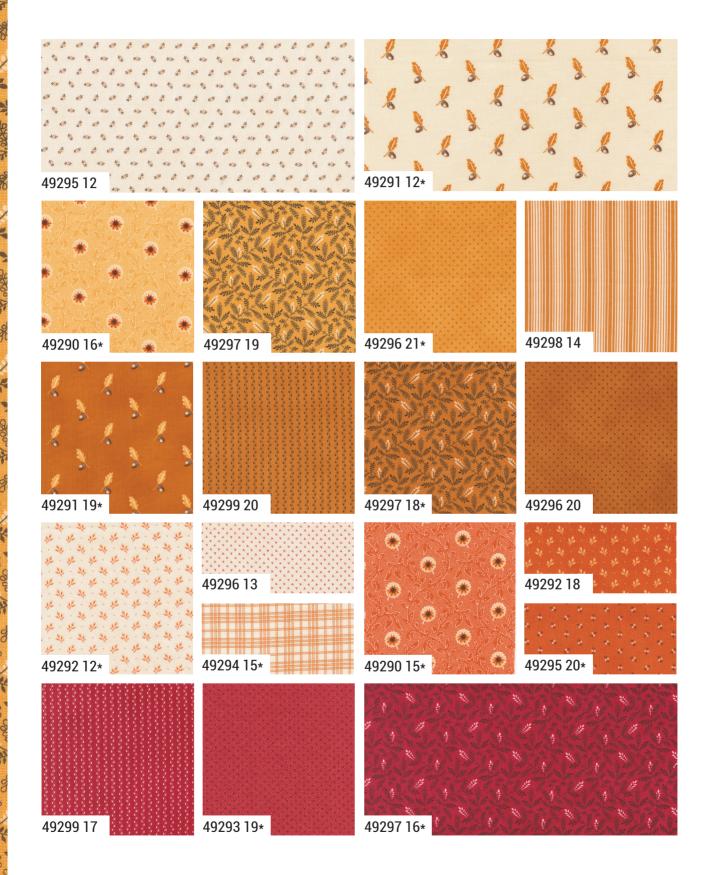

#### PUIMPKIN SPICE gatherings By: Primitive Gatherings

49300 11 Panel Size: 36" x 44"

AB includes all 40 skus cut panel 49300-11 36" x 44". All other precuts do not include the panel. F8s include 39 skus. JRs, LCs, MCs & PPs include 39 skus with two each of 49291-16.