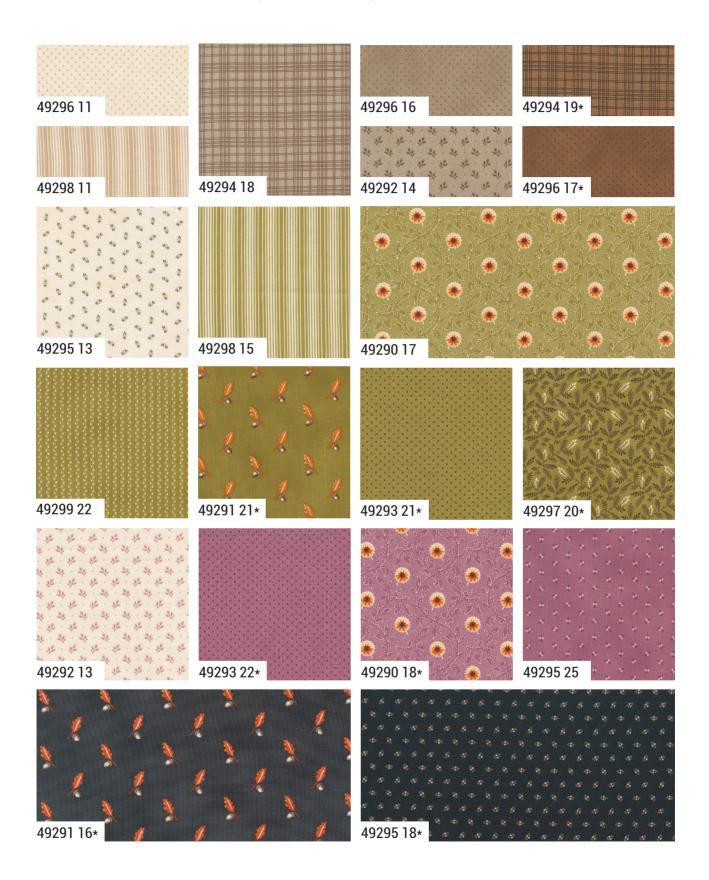

#### PUIMPKIN SPICE gatherings By: Primitive Gatherings

49300 11 Panel Size: 36" x 44"

AB includes all 40 skus cut panel 49300-11 36" x 44". All other precuts do not include the panel. F8s include 39 skus. JRs, LCs, MCs & PPs include 39 skus with two each of 49291-16.