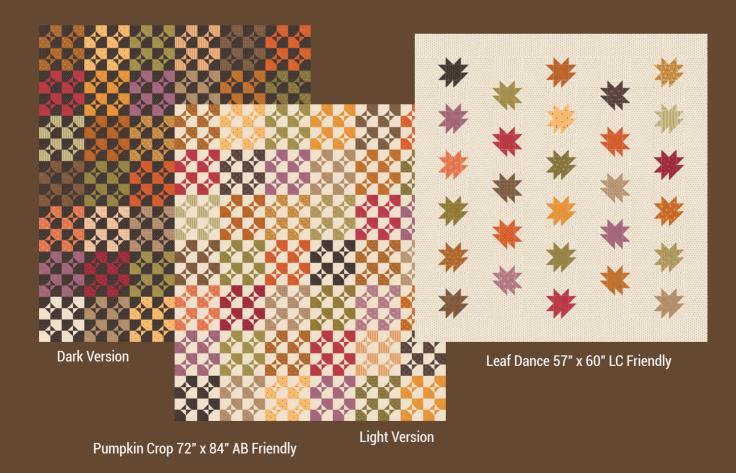

rojects

Corn Maze 80" x 88"

Honeysuckle 82" x 96" LC Friendly

Homeward Bound 90" x 90" LC Friendly

Fall for All 48" x 57" LC Friendly