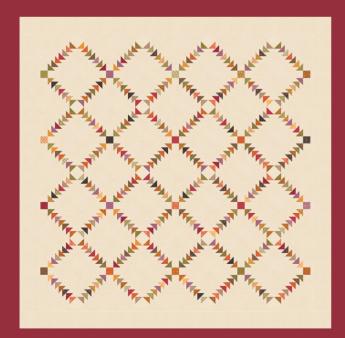

rojects

Corn Maze 80" x 88"

Honeysuckle 82" x 96" LC Friendly

Homeward Bound 90" x 90" LC Friendly

Fall for All 48" x 57" LC Friendly