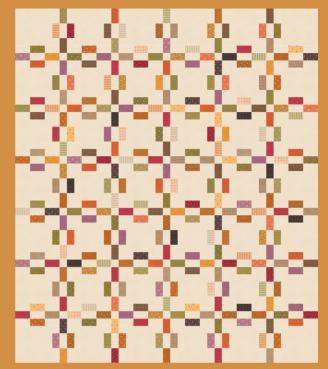

rojects

Corn Maze 80" x 88"

Honeysuckle 82" x 96" LC Friendly

Homeward Bound 90" x 90" LC Friendly

Fall for All 48" x 57" LC Friendly