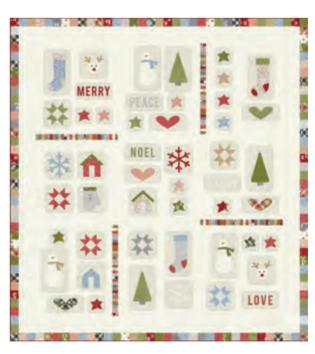

## ON \* \* \* \* \* DASHER Sweetwates





Our main goal while designing On Dasher was to create a Christmas collection that was lighthearted and fun What's more fun than a reindeer? While we could have named the collection after another more famous reindeer, we thought we would put the spotlight on the first name that Santa calls on Christmas Eve. On Dasher is created with the traditional colors of red and green, with just a touch of icy blue There are a few Christmas-themed prints in the line that are coupled with several blenders that can be used with any project. We hope you have as much fun creating with On Dasher as we did designing the collection.

## **JUNE 2024 DELIVERY**

IG | @sweetwaterfabric #ondasherfabric

moda FABRICS + SUPPLIES®











**SW P312** Up North | 53" x 57" *F8 Friendly* 

## ON \*\*\*\*\* DASHER Sweetwater



## ON \*\*\*\*\* DASHER Sweetwater



55660

















JUNE DELIVERY