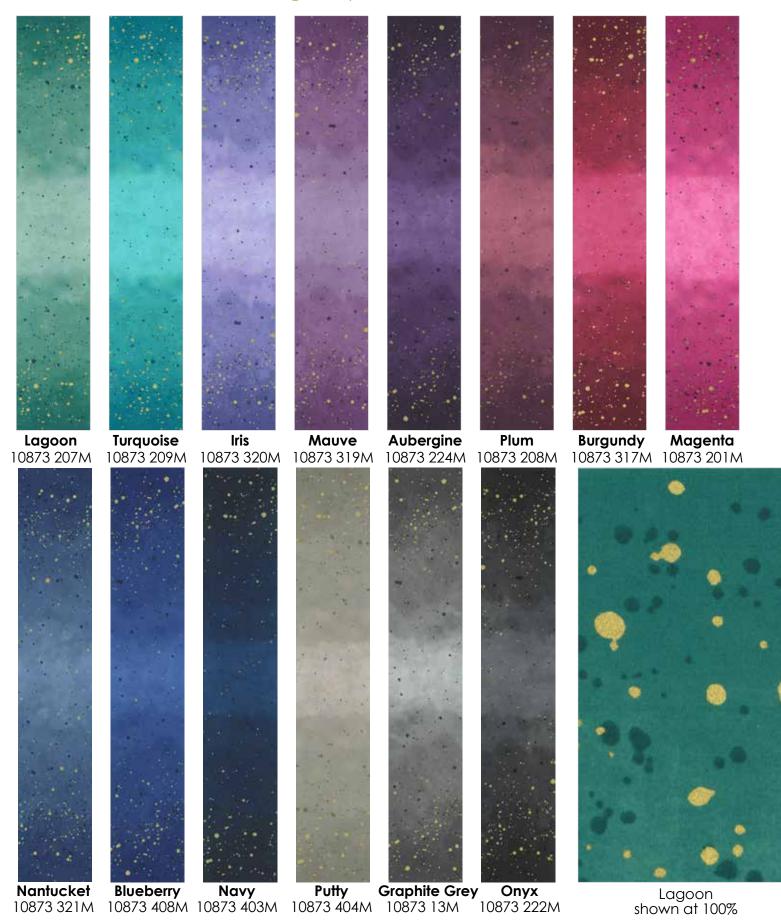

With this collection, the thirty V and Co. Ombré colors have a hand-dyed ombré look, and a metallic gold splatter. We're certain that Ombré Galaxy will look amazing displayed on the shelves in your shop and \*wow\* your customers in their quilts. Many fan favorite colors have been included to continue the V and Co. Ombré Rainbow look. Use them together as a whole, but keep your eyes out for new colors that have been introduced.

## ombre galaxy metallic V and Co.

All swatches reduced to show full WOF

## ombre galaxy metallic V and Co.

**APRIL DELIVERY** •30 Prints •100% Premium Cotton HYMs include 1/2 yard of all 30 skus. JRMs include 30 skus plus two each of 10873-14, 31, 201, 209, 219, 224, 317, 319, 320 and 412.