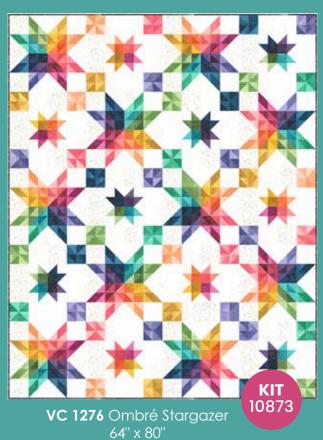

**VC 1277** Ombré Diamonds 55" x 70"

We're adding to the V and Co. Ombré family, and this time we're taking it to the next level, making it out of this world... literally! Allow us to introduce our newest V and Co. Ombré collection \*Ombré Galaxy\*.

With this collection, the thirty V and Co. Ombré colors have a hand-dyed ombré look, and a metallic gold splatter. We're certain that Ombré Galaxy will look amazing displayed on the shelves in your shop and \*wow\* your customers in their quilts. Many fan favorite colors have been included to continue the V and Co. Ombré Rainbow look. Use them together as a whole, but keep your eyes out for new colors that have been introduced.



VC1279 Ombré Drawstring Bag

So are you ready to board the V and Co. Ombré journey and take any project above