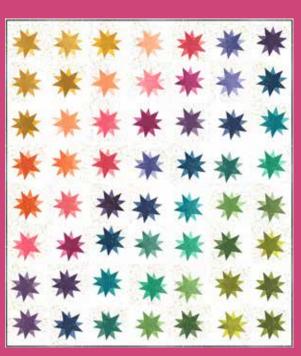

ng it to the next level, making it out of this world... literally! Allow us to introduce our newest V and Co. Ombré collection \*Ombré Galaxy\*.

With this collection, the thirty V and Co. Ombré colors have a hand-dyed ombré look, and a metallic gold splatter. We're certain that Ombré Galaxy will look amazing displayed on the shelves in your shop and \*wow\* your customers in their quilts. Many fan favorite colors have been included to continue the V and Co. Ombré Rainbow look. Use them together as a whole, but keep your eyes out for new colors that have been introduced.



VC1279 Ombré Drawstring Bag

So are you ready to board the V and Co. Ombré journey and take any project above and beyond? Yeah, we thought so. Welcome aboard!

APRIL DELIVERY







VC 1278 Ombré Wildflowers 79" x 90"



**VC 1275** Ombré Galaxy Stars 56" x 74"

## ombre galaxy metallic V and Co.



All swatches reduced to show full WOF

## ombre galaxy metallic V and Co.















**APRIL DELIVERY** •30 Prints •100% Premium Cotton HYMs include 1/2 yard of all 30 skus. JRMs include 30 skus plus two each of 10873-14, 31, 201, 209, 219, 224, 317, 319, 320 and 412.