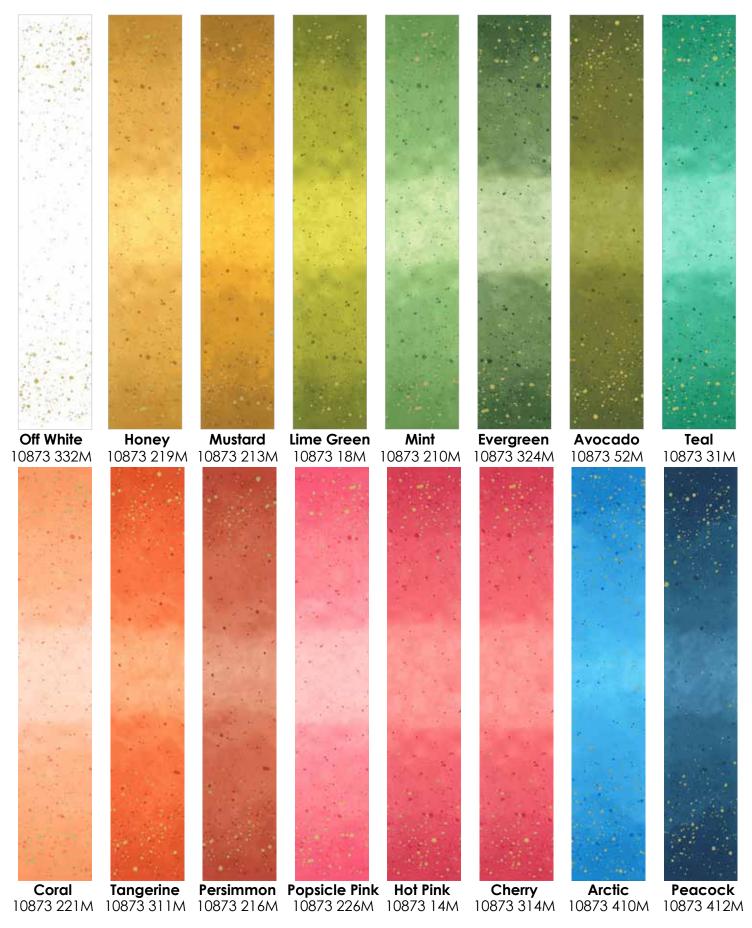

## ombre galaxy metallic V and Co.

All swatches reduced to show full WOF

## ombre galaxy metallic V and Co.

**APRIL DELIVERY** •30 Prints •100% Premium Cotton HYMs include 1/2 yard of all 30 skus. JRMs include 30 skus plus two each of 10873-14, 31, 201, 209, 219, 224, 317, 319, 320 and 412.