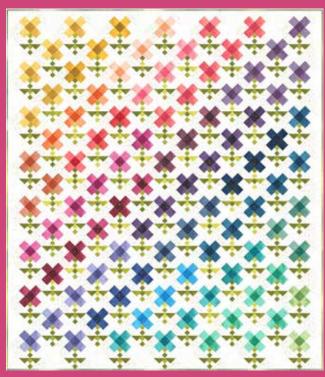

VC1279 Ombré Drawstring Bag

So are you ready to board the V and Co. Ombré journey and take any project above and beyond? Yeah, we thought so. Welcome aboard!

APRIL DELIVERY

VC 1278 Ombré Wildflowers 79" x 90"