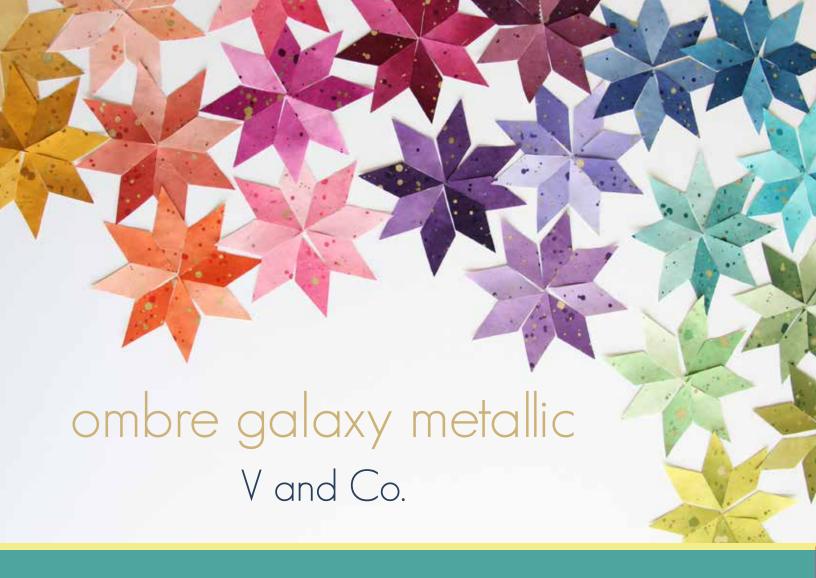

**VC 1277** Ombré Diamonds 55" x 70"

We're adding to the V and Co. Ombré family, and this time we're taking it to the next level, making it out of this world... literally! Allow us to introduce our newest V and Co. Ombré collection \*Ombré Galaxy\*.

With this collection, the thirty V and Co. Ombré colors have a hand-dyed ombré look, and a metallic gold splatter. We're certain that Ombré Galaxy will look amazing displayed on the shelves in your shop and \*wow\* your customers in their quilts. Many fan favorite colors have been included to continue the V and Co. Ombré Rainbow look. Use them together as a whole, but keep your eyes out for new colors that have been introduced.