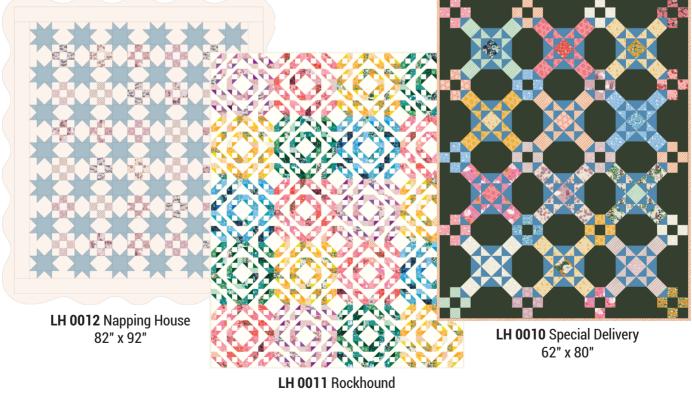

ojecte

LH 0013 Bright Future 80" x 80"

80" x 100"

 $\mathcal{T}\mathcal{T}$ 

 $\mathbf{n}$