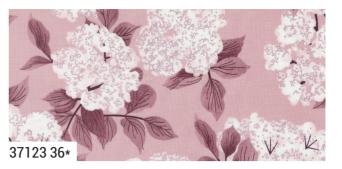

Love Letter & LIZZY HOUSE

37123 15\*

37123 28\*

371

Lizzy House's iconic pearl bracelet print is back and now available as 108" quilt backing!

108023 ·3 Prints ·100% Premium Cotton JANUARY DELIVERY

open

Add these new zipper pulls to any project to give it a finishing touch! Charms are an acrylic epoxy resin with glitter and 1.5", and are approx. 3" with the clasp. Each charm sits on a 3" x 4" card, packaged in a cellophane bag with a hole punched through.