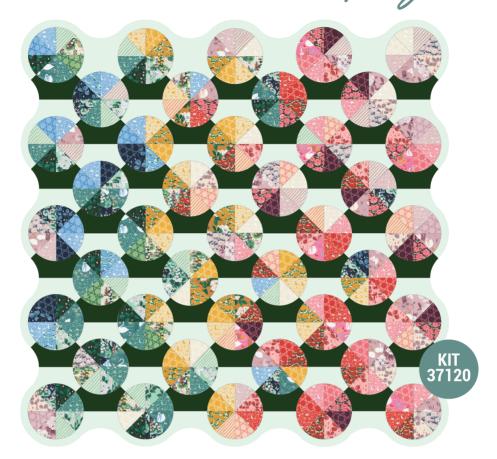

ojecte

LH 0013 Bright Future 80" x 80"

80" x 100"

 $\mathcal{T}\mathcal{T}$ 

 $\mathbf{n}$