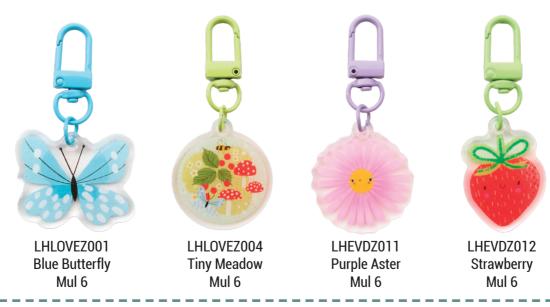

Love Letter & LIZZY HOUSE

37123 15\*

37123 28\*

371

Lizzy House's iconic pearl bracelet print is back and now available as 108" quilt backing!

108023 ·3 Prints ·100% Premium Cotton JANUARY DELIVERY

open

Add these new zipper pulls to any project to give it a finishing touch! Charms are an acrylic epoxy resin with glitter and 1.5", and are approx. 3" with the clasp. Each charm sits on a 3" x 4" card, packaged in a cellophane bag with a hole punched through.