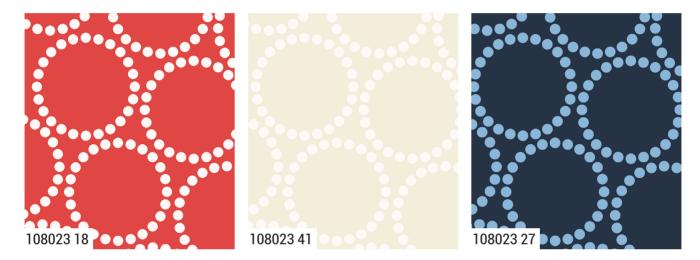

Love Letter & LIZZY HOUSE

37123 15\*

37123 28\*

371

Lizzy House's iconic pearl bracelet print is back and now available as 108" quilt backing!

108023 ·3 Prints ·100% Premium Cotton JANUARY DELIVERY

open

Add these new zipper pulls to any project to give it a finishing touch! Charms are an acrylic epoxy resin with glitter and 1.5", and are approx. 3" with the clasp. Each charm sits on a 3" x 4" card, packaged in a cellophane bag with a hole punched through.