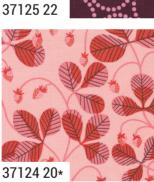

## JANUARY DELIVERY

Love Letter & LIZZY HOUSE

37122 36

37121 21\*

37125 19

37125 36

37127 20\*

37126 12

Love Letter & LIZZY HOUSE

37123 15\*

37123 28\*

371

Lizzy House's iconic pearl bracelet print is back and now available as 108" quilt backing!

108023 ·3 Prints ·100% Premium Cotton JANUARY DELIVERY

open

Add these new zipper pulls to any project to give it a finishing touch! Charms are an acrylic epoxy resin with glitter and 1.5", and are approx. 3" with the clasp. Each charm sits on a 3" x 4" card, packaged in a cellophane bag with a hole punched through.