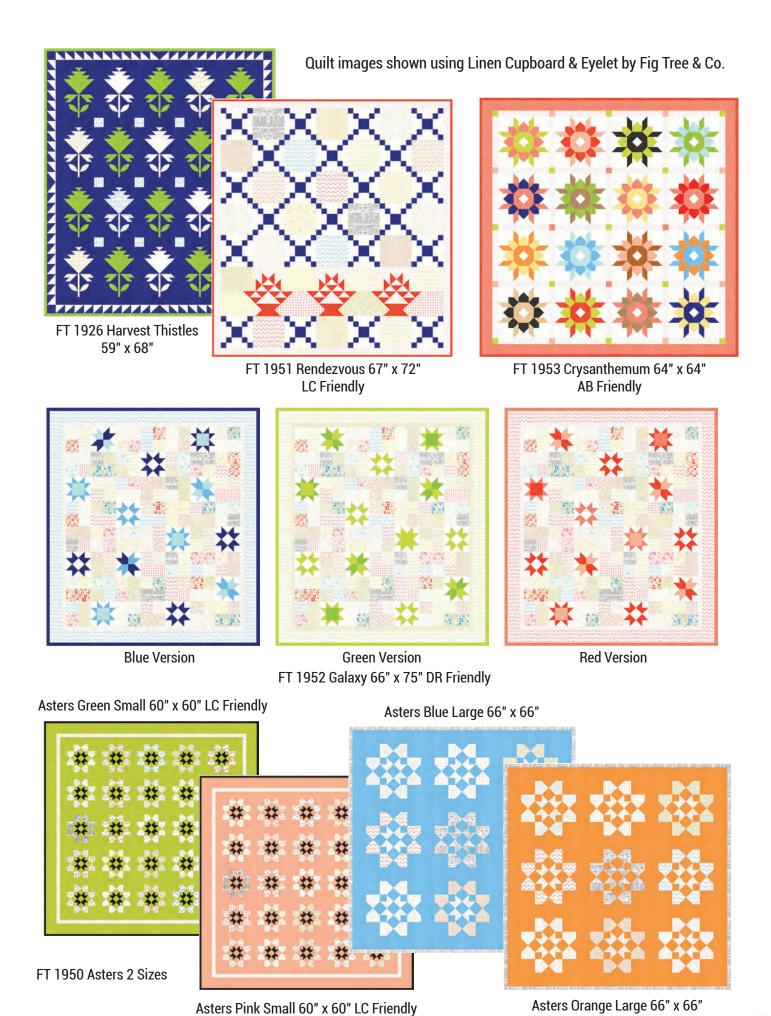

## Enen Cupocard FIG TREE & CO.

"It was a perfect garden day with laundry drying on the line..."

When I look at all of these creamy "low volume" prints together, I immediately imagine what it would be like to rummage around in my grandma "Babcia's" vintage linen cupboard or to smell the clean laundry on the line in the backyard. Filled with delicate florals, geometric prints and small motifs, this collection just begs to be transformed into soft romantic quilt backgrounds or to be the star of the show in a soft "low volume" quilt. Pair with our new basic EYELET prints for a perfect pairing of delicate print with rich colors!