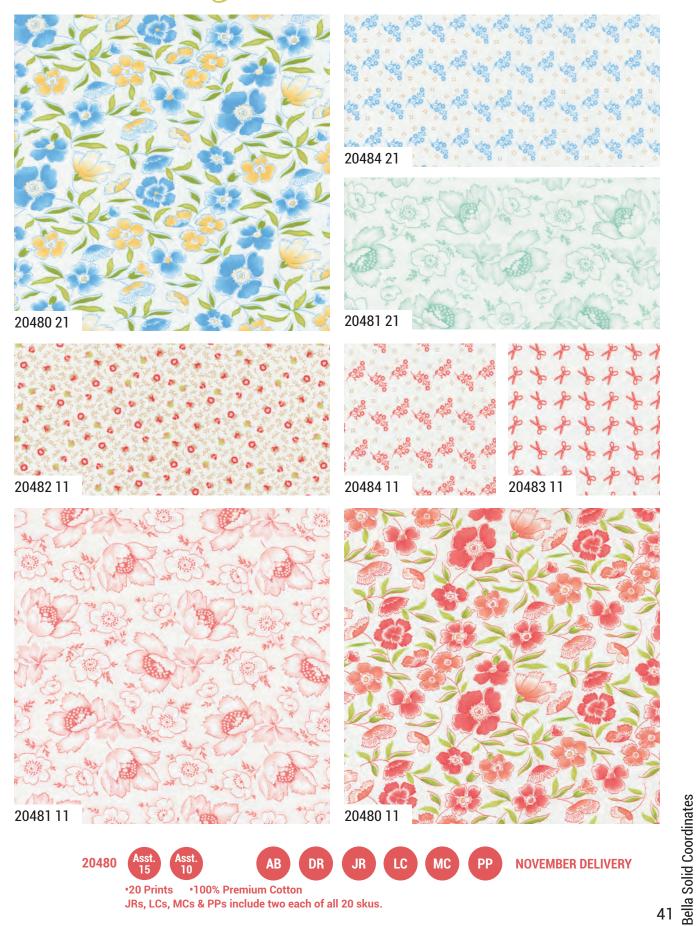

## Enen Cupocard FIG TREE & CO.

"It was a perfect garden day with laundry drying on the line..."

When I look at all of these creamy "low volume" prints together, I immediately imagine what it would be like to rummage around in my grandma "Babcia's" vintage linen cupboard or to smell the clean laundry on the line in the backyard. Filled with delicate florals, geometric prints and small motifs, this collection just begs to be transformed into soft romantic quilt backgrounds or to be the star of the show in a soft "low volume" quilt. Pair with our new basic EYELET prints for a perfect pairing of delicate print with rich colors!