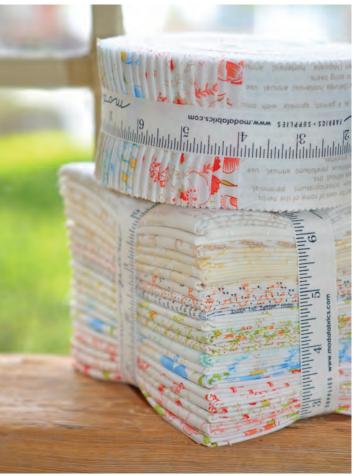

## Enen Cupocard FIG TREE & CO.

"It was a perfect garden day with laundry drying on the line..."

When I look at all of these creamy "low volume" prints together, I immediately imagine what it would be like to rummage around in my grandma "Babcia's" vintage linen cupboard or to smell the clean laundry on the line in the backyard. Filled with delicate florals, geometric prints and small motifs, this collection just begs to be transformed into soft romantic quilt backgrounds or to be the star of the show in a soft "low volume" quilt. Pair with our new basic EYELET prints for a perfect pairing of delicate print with rich colors!