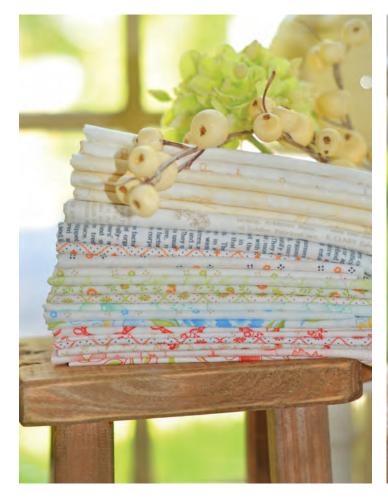

## Enen Cupocard FIG TREE & CO.

"It was a perfect garden day with laundry drying on the line..."

When I look at all of these creamy "low volume" prints together, I immediately imagine what it would be like to rummage around in my grandma "Babcia's" vintage linen cupboard or to smell the clean laundry on the line in the backyard. Filled with delicate florals, geometric prints and small motifs, this collection just begs to be transformed into soft romantic quilt backgrounds or to be the star of the show in a soft "low volume" quilt. Pair with our new basic EYELET prints for a perfect pairing of delicate print with rich colors!