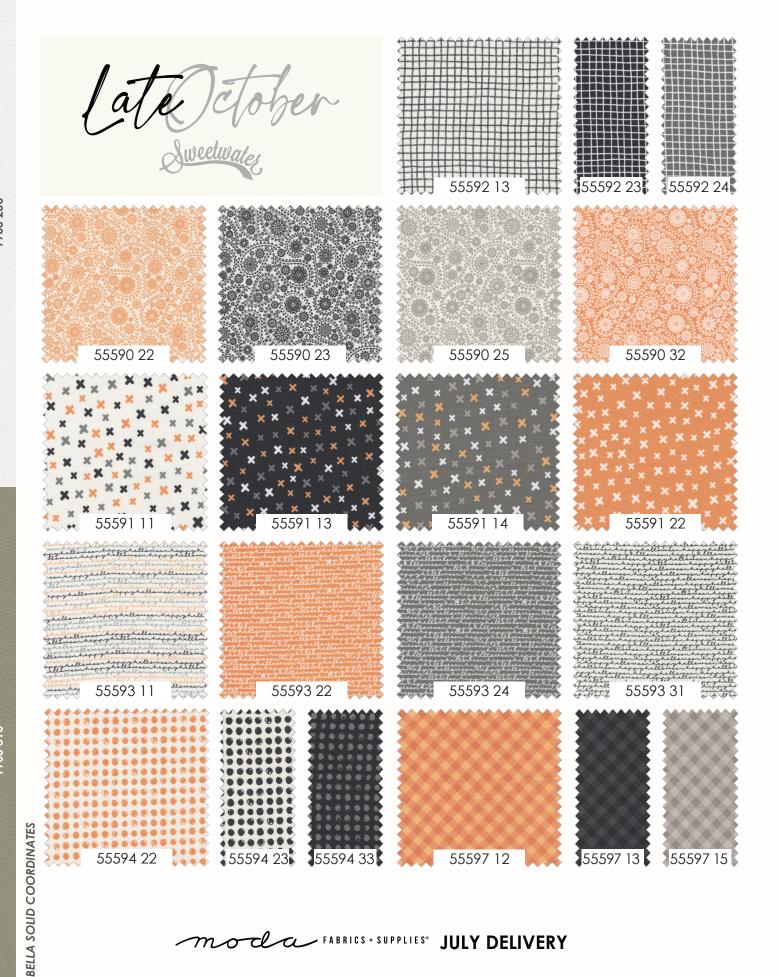

including all the fun of Halloween. Late October is perfect for fall project and quilts. Make sure to check out the coordinating panel. All the fabric (including instructions) needed to create eight Halloween treat bags is included in the package!

moda FABRICS + SUPPLIES® JULY DELIVERY

**BELLA SOLID COORDINATES** 

SWEETWATER PRINTWORKS

All the fabric (including instructions) needed to create eight Halloween treat bags is included in the package!

> 100% Cotton Canvas. Packaged in polybag with header.