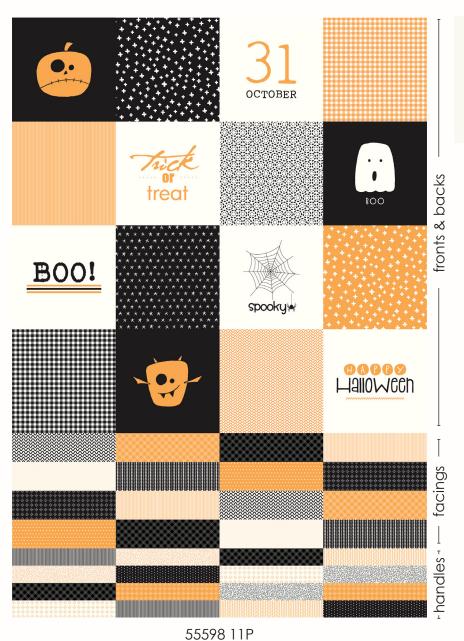

including all the fun of Halloween. Late October is perfect for fall project and quilts. Make sure to check out the coordinating panel. All the fabric (including instructions) needed to create eight Halloween treat bags is included in the package!

moda FABRICS + SUPPLIES® JULY DELIVERY

**BELLA SOLID COORDINATES** 

SWEETWATER PRINTWORKS

All the fabric (including instructions) needed to create eight Halloween treat bags is included in the package!

> 100% Cotton Canvas. Packaged in polybag with header.

Panel measures 36" x 54". Fronts & backs are 9" x 9". Facings are 9" x 2.5". Handles are 9" x 1.5". Makes 8 bags 8.5" x 8".

JULY DELIVERY

•1 Packaged Panel • 100% Premium Cotton JRs, LCs, MCs & PPs include 28 skus plus two each of 55590, 55591, 55593-11 and 55597.