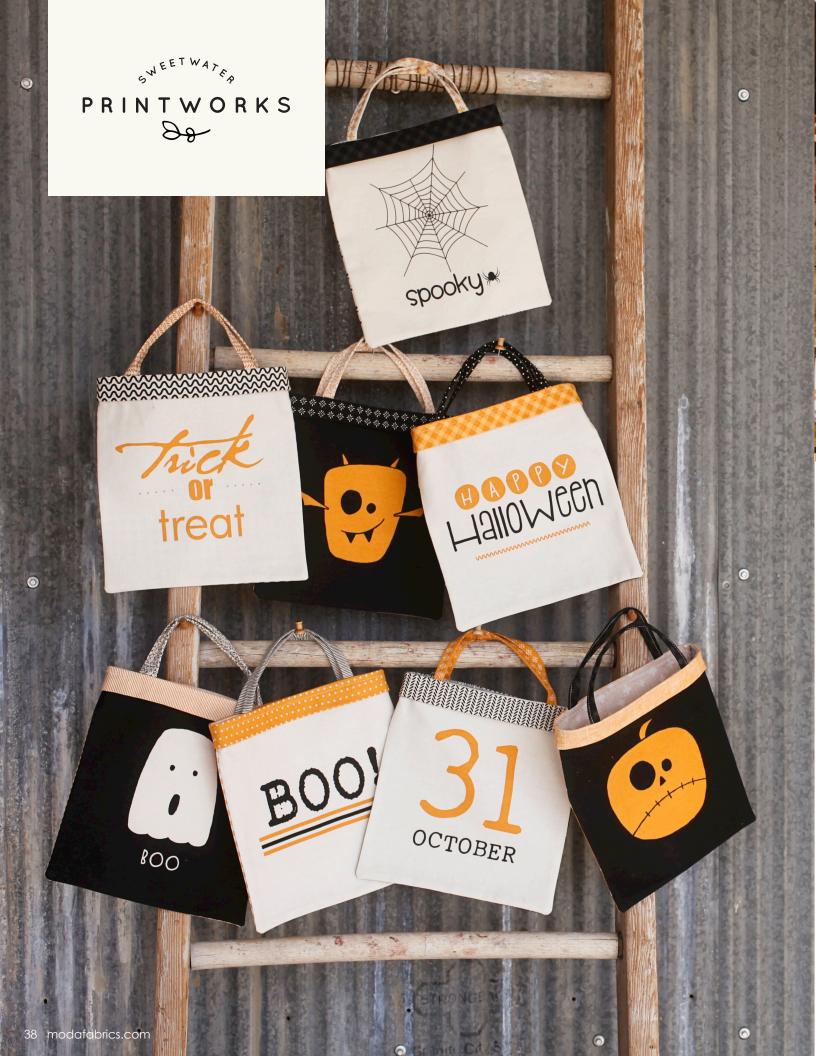

including all the fun of Halloween. Late October is perfect for fall project and quilts. Make sure to check out the coordinating panel. All the fabric (including instructions) needed to create eight Halloween treat bags is included in the package!

moda FABRICS + SUPPLIES® JULY DELIVERY

**BELLA SOLID COORDINATES** 

SWEETWATER PRINTWORKS

All the fabric (including instructions) needed to create eight Halloween treat bags is included in the package!

> 100% Cotton Canvas. Packaged in polybag with header.

Panel measures 36" x 54". Fronts & backs are 9" x 9". Facings are 9" x 2.5". Handles are 9" x 1.5". Makes 8 bags 8.5" x 8".

JULY DELIVERY

•1 Packaged Panel • 100% Premium Cotton JRs, LCs, MCs & PPs include 28 skus plus two each of 55590, 55591, 55593-11 and 55597.