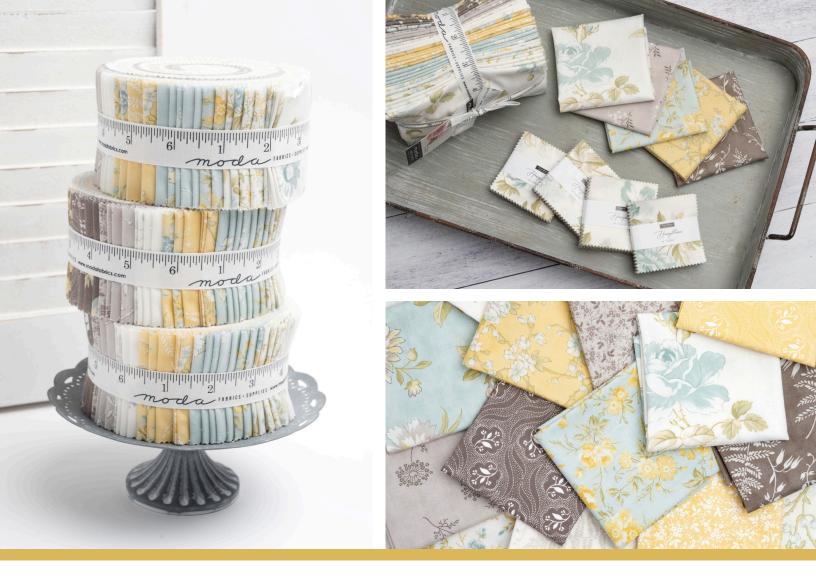

Honeybloom is inspired by light and airy spring afternoons. Walks through secret gardens in spinning dresses. Watching the clouds while laying next to your best friend in a field of tall wildflowers. Featuring the softest florals in shades of aqua, yellow and taupe, the collection of prints are delicate, sophisticated, and romantic with a crisp, fresh feel.

BNB 2309 Carolina Shag 59" x 75" by Chirssy Lux of Branch and Blume LC Friendly

CHD 2317 Daisy Mae 64" x 80" by Coach House Designs

ISE 279 Dewdrop 54" x 64" by It's Sew Emma

Honeybloom 3 Sisters

FABRICS + SUPPLIES®