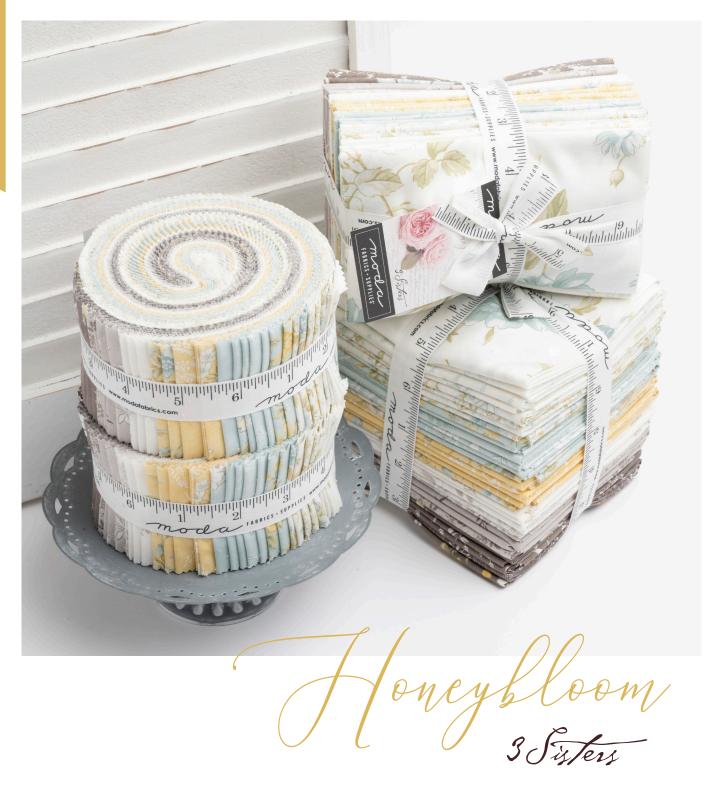

Honeybloom is inspired by light and airy spring afternoons. Walks through secret gardens in spinning dresses. Watching the clouds while laying next to your best friend in a field of tall wildflowers. Featuring the softest florals in shades of aqua, yellow and taupe, the collection of prints are delicate, sophisticated, and romantic with a crisp, fresh feel.

BNB 2309 Carolina Shag 59" x 75" by Chirssy Lux of Branch and Blume LC Friendly

CHD 2317 Daisy Mae 64" x 80" by Coach House Designs

ISE 279 Dewdrop 54" x 64" by It's Sew Emma

Honeybloom 3 Sisters

FABRICS + SUPPLIES®