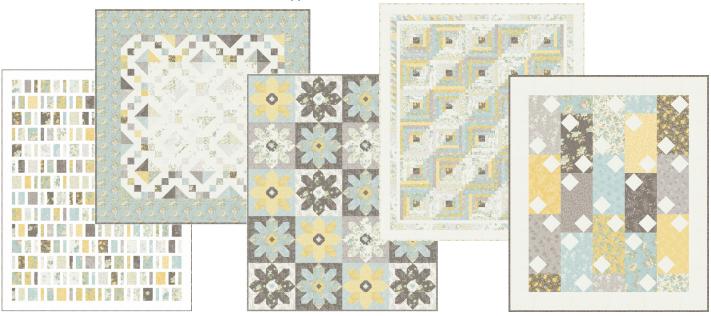

"Life is a flower of which love is honey"- Victor Hugo

DLL 208 Turn on the Charm Quilt 62" x 62" PP Friendly by Designs by Lavender Lime Pattern also includes 48" x 48" Topper

**PS 44340** Honeybloom 62" x 72" Low Cal Friendly

BNB 2309 Carolina Shag 59" x 75" by Chirssy Lux of Branch and Blume LC Friendly

CHD 2317 Daisy Mae 64" x 80" by Coach House Designs

ISE 279 Dewdrop 54" x 64" by It's Sew Emma

Honeybloom 3 Sisters

FABRICS + SUPPLIES®