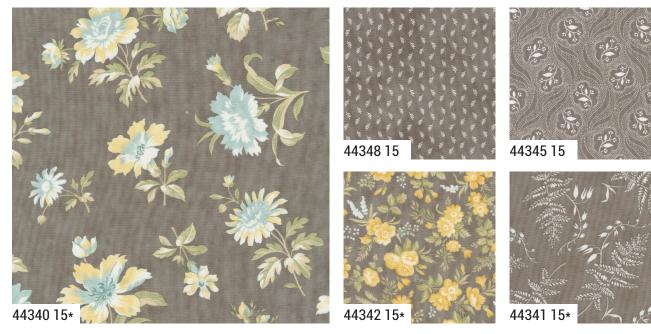

Honeybloom is inspired by light and airy spring afternoons. Walks through secret gardens in spinning dresses. Watching the clouds while laying next to your best friend in a field of tall wildflowers. Featuring the softest florals in shades of aqua, yellow and taupe, the collection of prints are delicate, sophisticated, and romantic with a crisp, fresh feel.

"Life is a flower of which love is honey"- Victor Hugo

DLL 208 Turn on the Charm Quilt 62" x 62" PP Friendly by Designs by Lavender Lime Pattern also includes 48" x 48" Topper

**PS 44340** Honeybloom 62" x 72" Low Cal Friendly