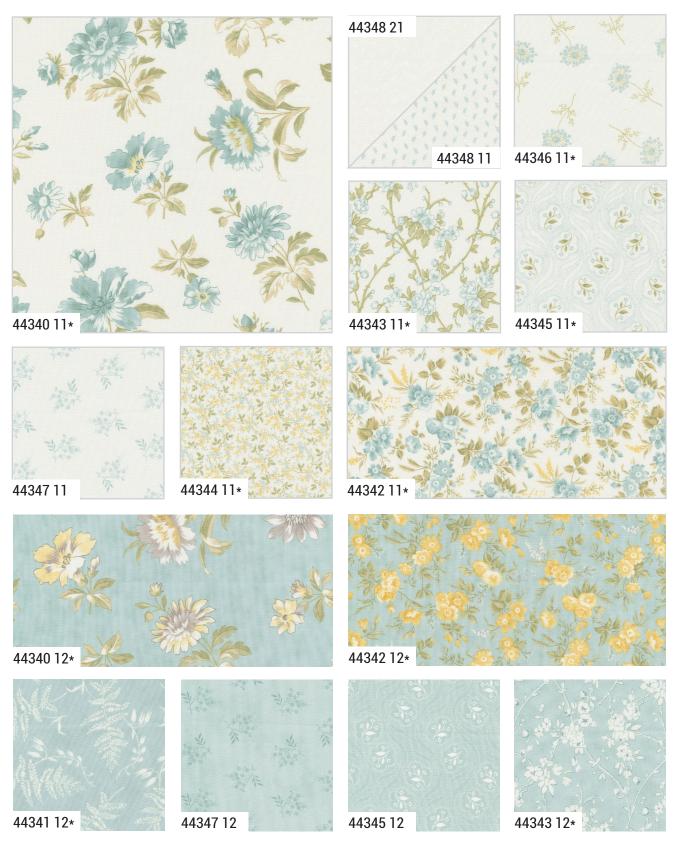

Honeybloom is inspired by light and airy spring afternoons. Walks through secret gardens in spinning dresses. Watching the clouds while laying next to your best friend in a field of tall wildflowers. Featuring the softest florals in shades of aqua, yellow and taupe, the collection of prints are delicate, sophisticated, and romantic with a crisp, fresh feel.

"Life is a flower of which love is honey"- Victor Hugo



DLL 208 Turn on the Charm Quilt 62" x 62" PP Friendly by Designs by Lavender Lime Pattern also includes 48" x 48" Topper

**PS 44340** Honeybloom 62" x 72" Low Cal Friendly



BNB 2309 Carolina Shag 59" x 75" by Chirssy Lux of Branch and Blume LC Friendly

CHD 2317 Daisy Mae 64" x 80" by Coach House Designs

ISE 279 Dewdrop 54" x 64" by It's Sew Emma

Honeybloom 3 Sisters



FABRICS + SUPPLIES®

## JANUARY DELIVERY

Honcybloom 3 Fisters

















44343 14\*