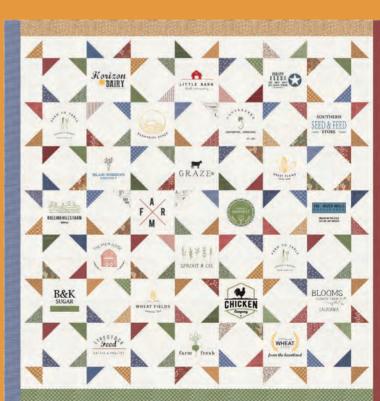

The panel in this collection is inspired by our love of old feed sacks. They can be used just as they come in our Farm Fresh quilt, or embroider them for a different kind of Block of the Month.

SWEETWATER PRINTWORKS