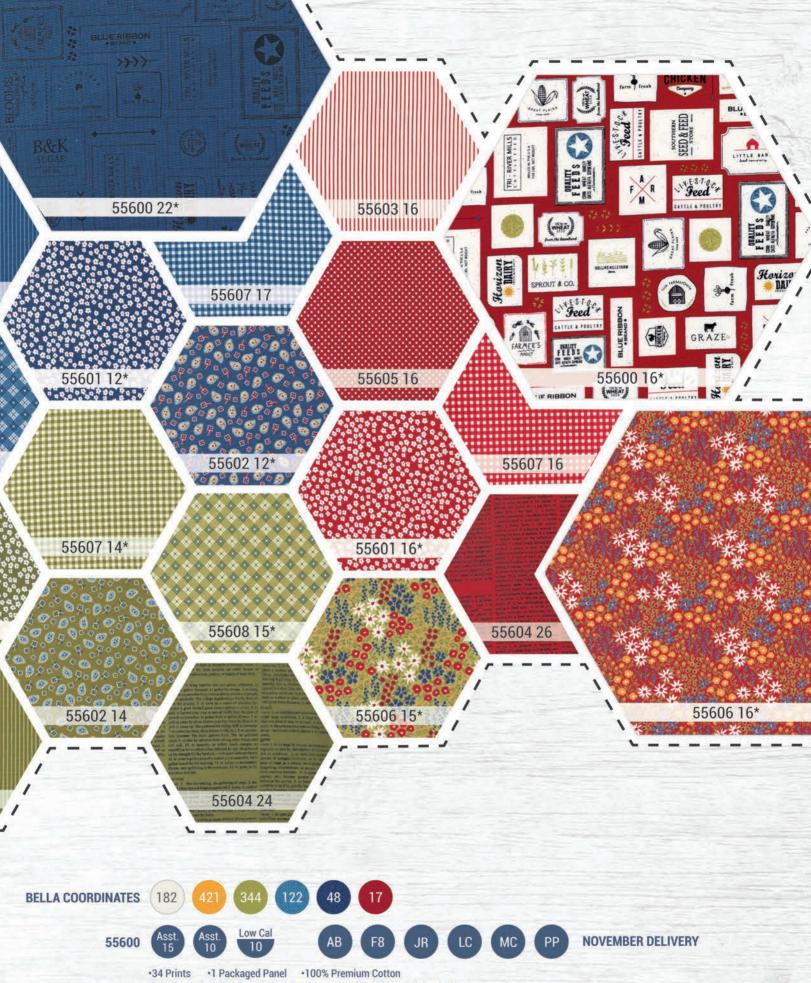

Packaged in polybag with header. Min 2

55609 11P Blocks are approx. 8.75" x 9.25"

moda
FABRICS + SUPPLIES®

JRs, LCs, MCs & PPs include 34 skus plus two each of 55600-11 and 55601. Assortments & Precuts do not include the Packaged Panel or Bella Solid Coordinates.