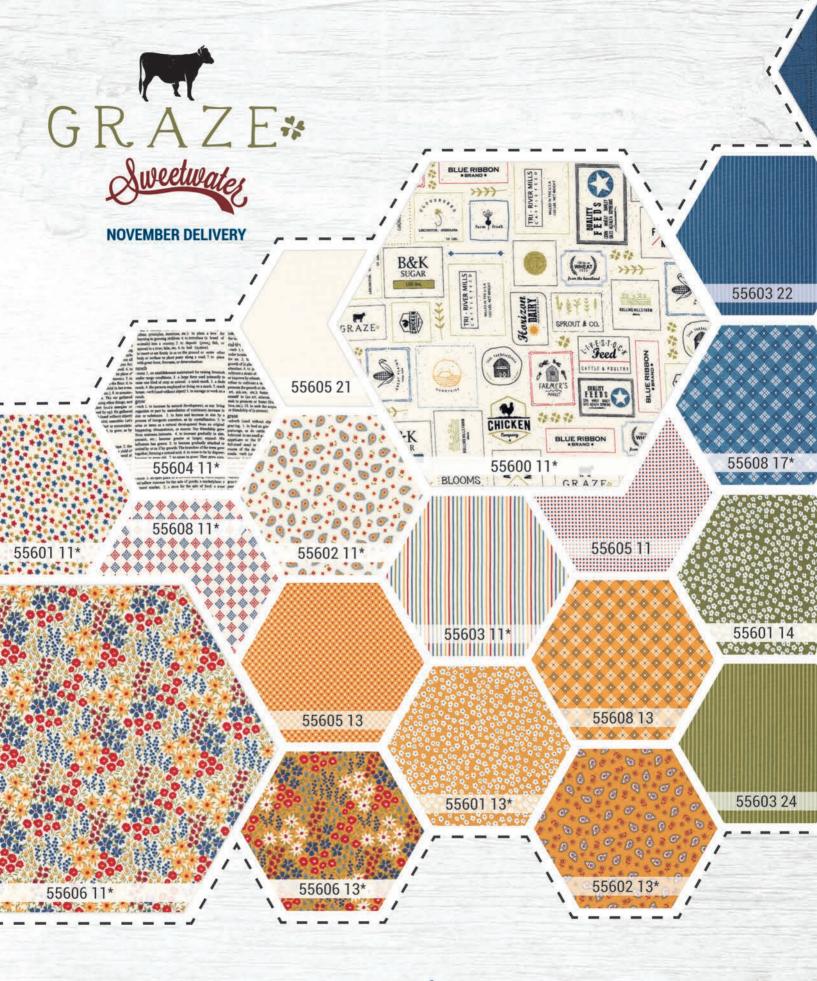

Packaged in polybag with header. Min 2

55609 11P Blocks are approx. 8.75" x 9.25"

moda
FABRICS + SUPPLIES®

JRs, LCs, MCs & PPs include 34 skus plus two each of 55600-11 and 55601. Assortments & Precuts do not include the Packaged Panel or Bella Solid Coordinates.