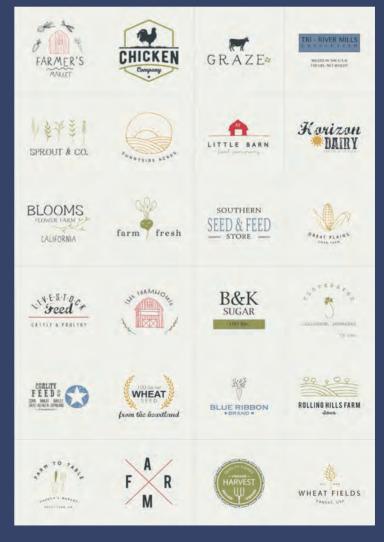

The panel in this collection is inspired by our love of old feed sacks. They can be used just as they come in our Farm Fresh quilt, or embroider them for a different kind of Block of the Month.

SWEETWATER PRINTWORKS

Packaged in polybag with header. Min 2

55609 11P Blocks are approx. 8.75" x 9.25"

moda
FABRICS + SUPPLIES®

JRs, LCs, MCs & PPs include 34 skus plus two each of 55600-11 and 55601. Assortments & Precuts do not include the Packaged Panel or Bella Solid Coordinates.