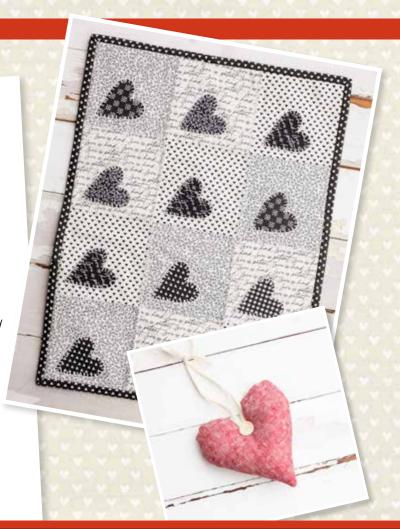

## 100% COTTON CANVAS PANELS THEMED IN RED AND WHITE FOR VALENTINE'S DAY! PERFECT FOR HOME DECOR, TOTEBAGS, QUILTS AND SO MUCH MORE!

**DECEMBER DELIVERY**