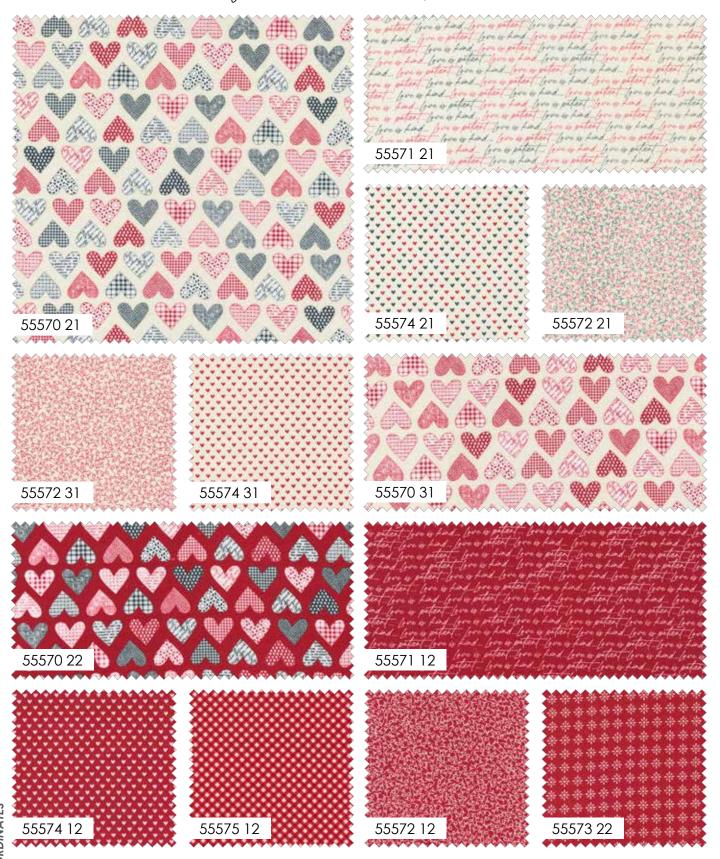

We designed "Flirt" to celebrate everything "love" in the heart of winter. Of course, this collection centers around our favorite shade of red. We don't think there is anything more beautiful than a red and white quilt - any time of the year. The simple, sweet prints in Flirt make those red and white quilts even more irresistible.