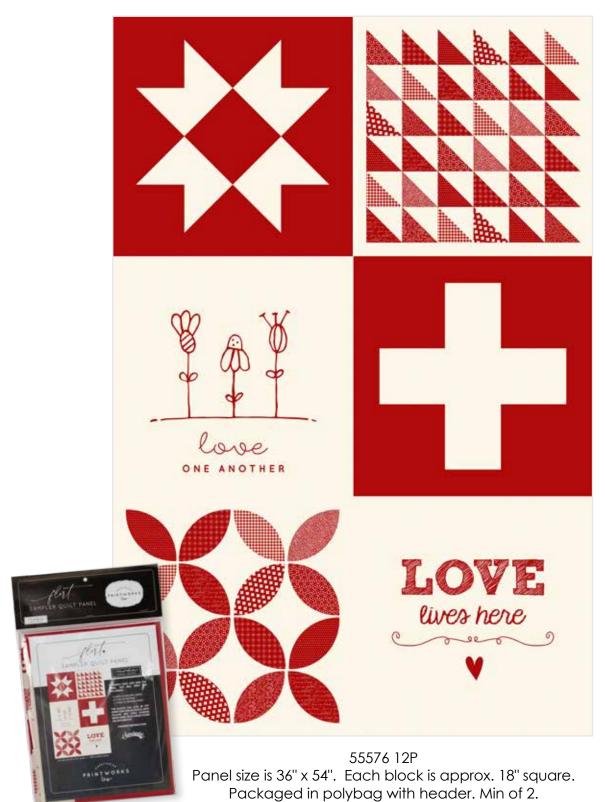

## 100% COTTON CANVAS PANELS THEMED IN RED AND WHITE FOR VALENTINE'S DAY! PERFECT FOR HOME DECOR, TOTEBAGS, QUILTS AND SO MUCH MORE!

**DECEMBER DELIVERY**