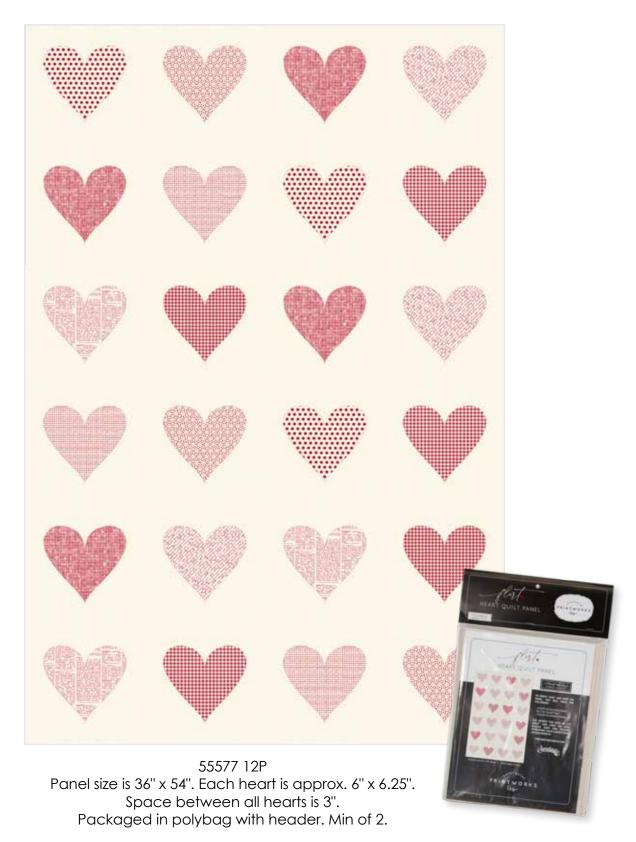

## 100% COTTON CANVAS PANELS THEMED IN RED AND WHITE FOR VALENTINE'S DAY! PERFECT FOR HOME DECOR, TOTEBAGS, QUILTS AND SO MUCH MORE!

**DECEMBER DELIVERY**