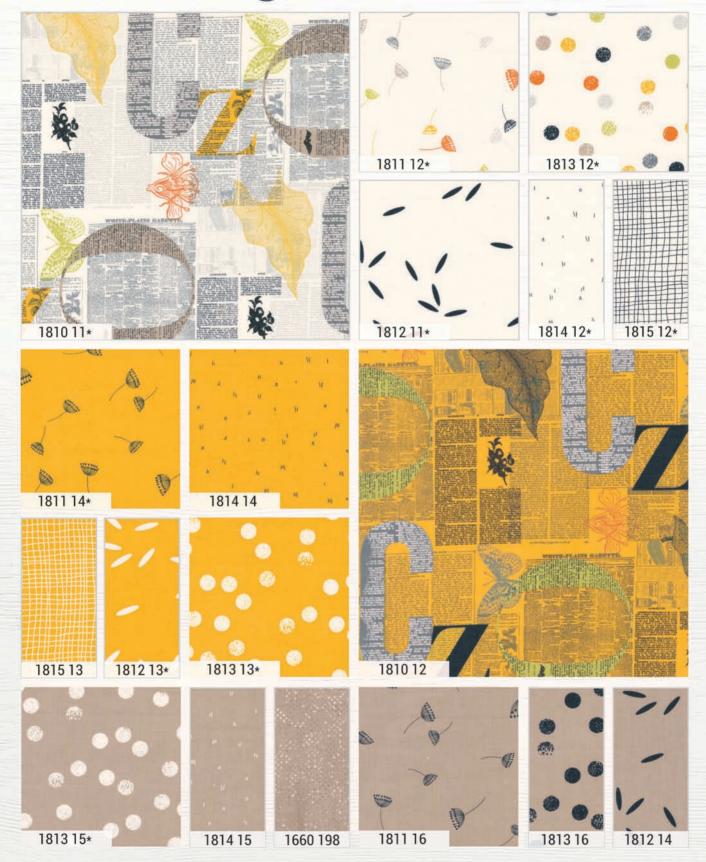

## Filigree ZENCHIC

## **Spotted Coordinates 1660**

## Filigree ZEN CHIC

\*36 Prints \*100% Premium Cotton
Precuts do not include the Spotted coordinates. JRs, LCs, MCs & PPs include 36 skus plus two each of 1810-11, 1811-12, 1812-19, 1813-12.