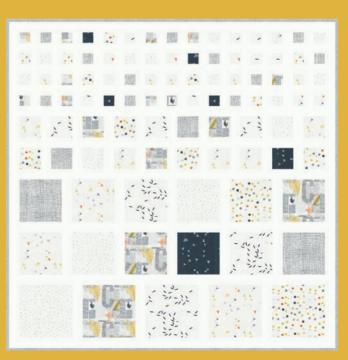

**ZC OPQP** On The Plus Side 81" x 81"

Black and white is a classic combination that you can never go wrong with. With its cooler hues of charcoal and chalk, FILIGREE adds the warmth of sunny yellow, accents of orange and green, and finishes with sand and gray neutrals.

Newspaper collages with striking, eye-catching elements set the tone of FILIGREE. Calm coordinates balance the large-scale collage print in the style of Scandinavian minimalism.

New Spotted shades should not be missed in this collection either. Make sure you stock up on these - you'll be using them over and over again!

**FEBRUARY DELIVERY** 









**ZC WOQP** Write On White 63" x 63"

## Filigree ZENCHIC



## **Spotted Coordinates 1660**



## Filigree ZEN CHIC



\*36 Prints \*100% Premium Cotton
Precuts do not include the Spotted coordinates. JRs, LCs, MCs & PPs include 36 skus plus two each of 1810-11, 1811-12, 1812-19, 1813-12.