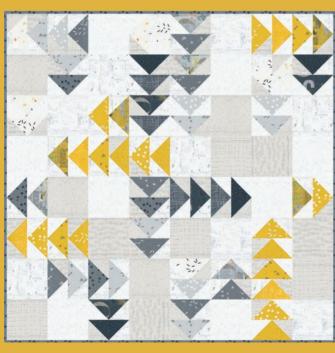

**ZC OPQP** On The Plus Side 81" x 81"

Black and white is a classic combination that you can never go wrong with. With its cooler hues of charcoal and chalk, FILIGREE adds the warmth of sunny yellow, accents of orange and green, and finishes with sand and gray neutrals.