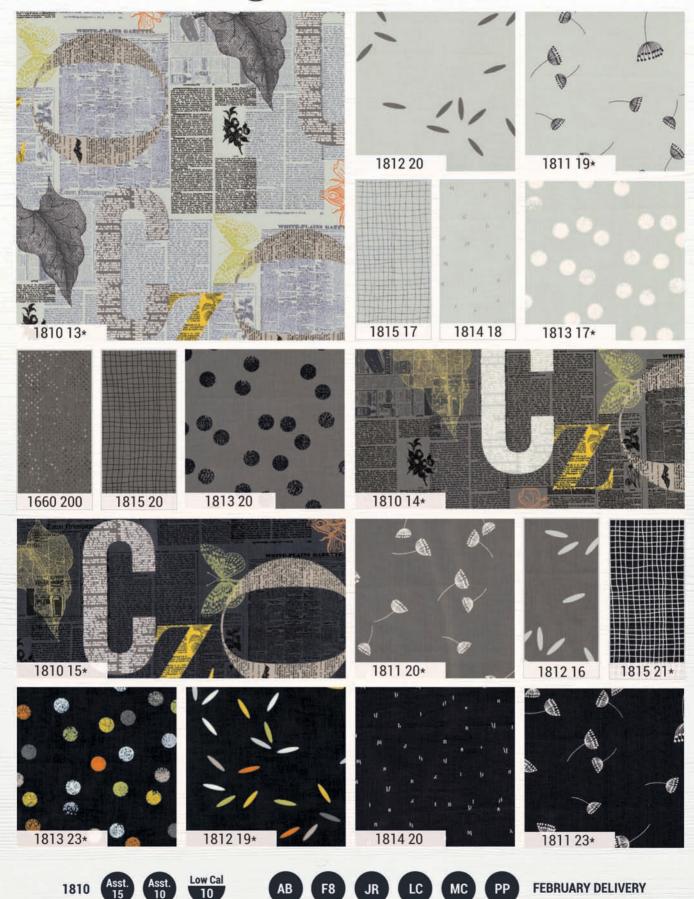

**ZC OPQP** On The Plus Side 81" x 81"

Black and white is a classic combination that you can never go wrong with. With its cooler hues of charcoal and chalk, FILIGREE adds the warmth of sunny yellow, accents of orange and green, and finishes with sand and gray neutrals.

Newspaper collages with striking, eye-catching elements set the tone of FILIGREE. Calm coordinates balance the large-scale collage print in the style of Scandinavian minimalism.

New Spotted shades should not be missed in this collection either. Make sure you stock up on these - you'll be using them over and over again!

## Filigree ZEN CHIC

\*36 Prints \*100% Premium Cotton
Precuts do not include the Spotted coordinates. JRs, LCs, MCs & PPs include 36 skus plus two each of 1810-11, 1811-12, 1812-19, 1813-12.