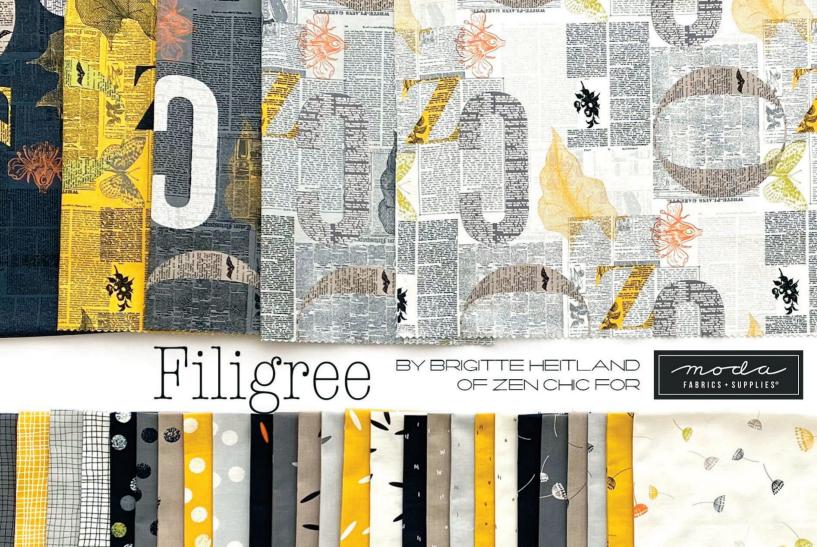

Newspaper collages with striking, eye-catching elements set the tone of FILIGREE. Calm coordinates balance the large-scale collage print in the style of Scandinavian minimalism.

New Spotted shades should not be missed in this collection either. Make sure you stock up on these - you'll be using them over and over again!

## Filigree ZENCHIC

## Filigree ZEN CHIC

\*36 Prints \*100% Premium Cotton
Precuts do not include the Spotted coordinates. JRs, LCs, MCs & PPs include 36 skus plus two each of 1810-11, 1811-12, 1812-19, 1813-12.