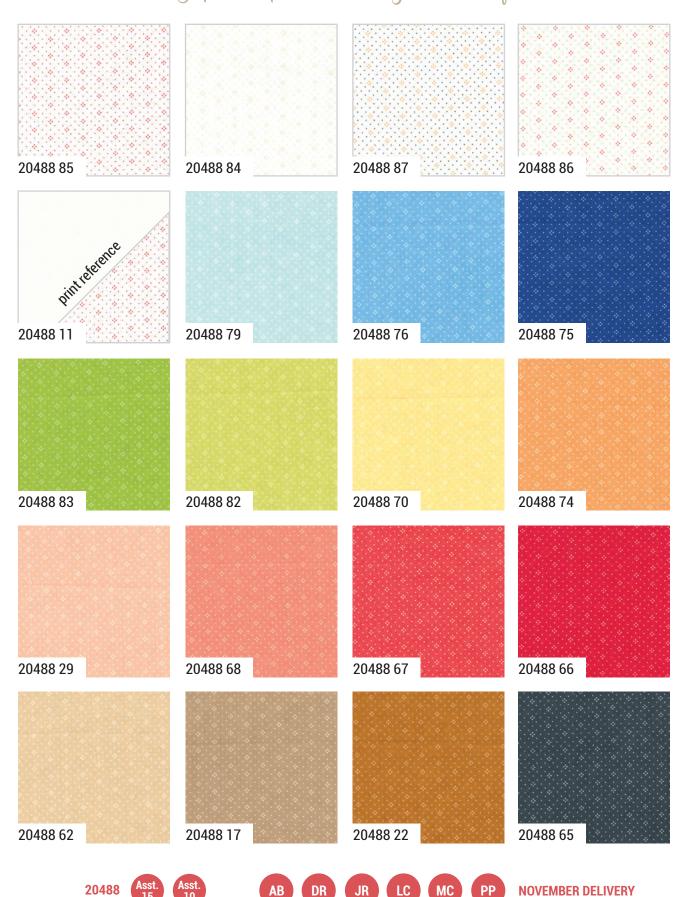

FIG TREE & CO.

Introducing my newest adventure, the EYELET basic fabric rainbow. You might recognize it as my favorite little print that I have used in the last 4 collections. You guys have loved it and asked for it as it has always been the first fabric to sell out from each collection!! So here it is. A Fig Tree staple that you will want to have on hand for years to come. You can use this in pretty much every single Fig Tree project ever, augment so many other Fig Tree lines and I do think we all need to be hoarding a bunch of these in case they don't all end up being re-ordered. Hint, hint... if we love it as much as I think we will, then maybe it will stick around forever as a MODA basic collection. So let's show this rainbow some love!

## ... so they sprinkled polka dots throughout their quilts

•20 Prints •100% Premium Cotton
JRs, LCs, MCs & PPs include two each of all 20 skus.