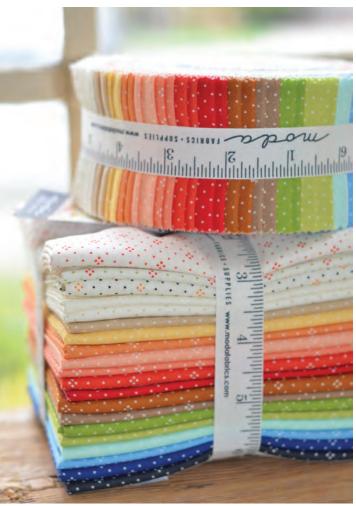

FIG TREE & CO.

Introducing my newest adventure, the EYELET basic fabric rainbow. You might recognize it as my favorite little print that I have used in the last 4 collections. You guys have loved it and asked for it as it has always been the first fabric to sell out from each collection!! So here it is. A Fig Tree staple that you will want to have on hand for years to come. You can use this in pretty much every single Fig Tree project ever, augment so many other Fig Tree lines and I do think we all need to be hoarding a bunch of these in case they don't all end up being re-ordered. Hint, hint... if we love it as much as I think we will, then maybe it will stick around forever as a MODA basic collection. So let's show this rainbow some love!

## ... so they sprinkled polka dots throughout their quilts

•20 Prints •100% Premium Cotton
JRs, LCs, MCs & PPs include two each of all 20 skus.