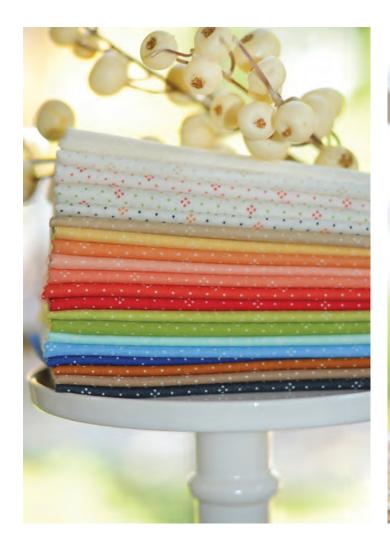

FIG TREE & CO.

Introducing my newest adventure, the EYELET basic fabric rainbow. You might recognize it as my favorite little print that I have used in the last 4 collections. You guys have loved it and asked for it as it has always been the first fabric to sell out from each collection!! So here it is. A Fig Tree staple that you will want to have on hand for years to come. You can use this in pretty much every single Fig Tree project ever, augment so many other Fig Tree lines and I do think we all need to be hoarding a bunch of these in case they don't all end up being re-ordered. Hint, hint... if we love it as much as I think we will, then maybe it will stick around forever as a MODA basic collection. So let's show this rainbow some love!

## ... so they sprinkled polka dots throughout their quilts

•20 Prints •100% Premium Cotton
JRs, LCs, MCs & PPs include two each of all 20 skus.