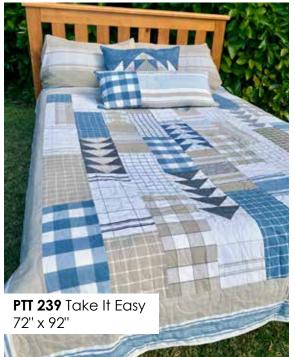

### Pieces Treasure

Let's face it, sometimes life can be hard. When it gets tricky, it's nice to have soothing colours and beautiful things around you, just to make everything a little bit easier.

With that in mind, I have designed Easy Living Toweling. Classic stripes and checks woven in neutral colours of flax, silver, off-white, and a soft, washed black, all teamed with a calming sky blue.

As with my other collections, these toweling fabrics mix well with all styles of printed fabrics to make throw pillows, appliquéd table runners, placemats, table napkins, bags and even for simple dish cloths and tea towels.

I hope you find these fabrics just as easy to live with as I do. - Jenelle Kent Happy sewing.