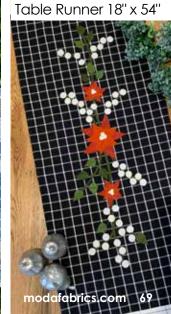

#### Easy Living Toweling *Pieces* Treasure

60" Wide

993 •60" Toweling 2 Wovens •100% Cotton Toweling

**APRIL DELIVERY** 

PTT 237 Spring Living Table Runner 18" x 56"

PTT 238 Summer Living Table Runner 18" x 60"

PTT 241 Autumn Living Table Runner 18" x 50"

PTT 240 Winter Living