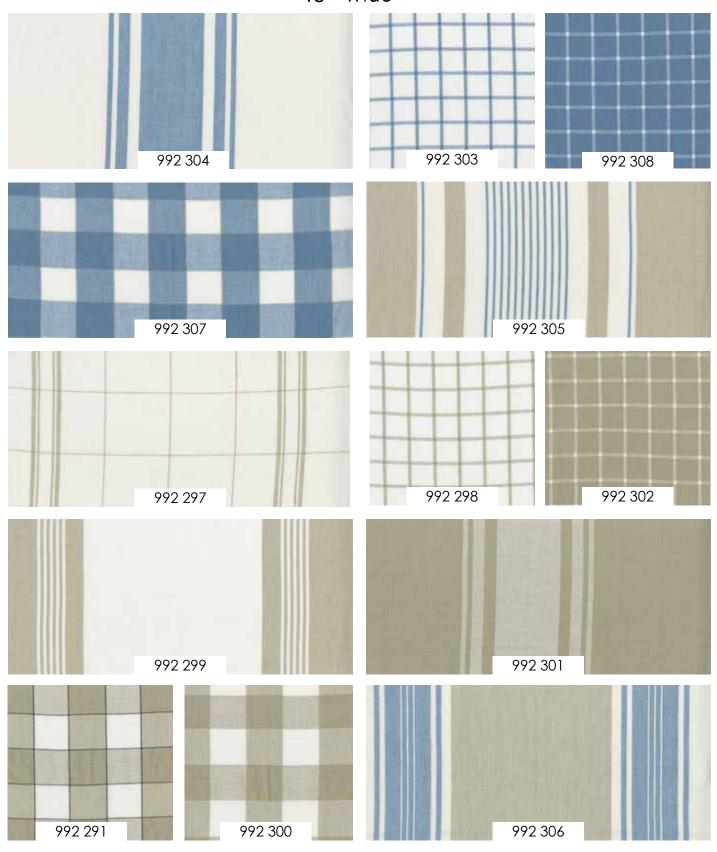

## Easy Living Toweling *Pieces* Treasure 18" Wide

# Easy Living Toweling *Pieces* ™ *Treasure* ○ 18" Wide 992 295 992 292 992 293 992 294 992 287 992 288 992 285 992 286

992 •18" Toweling 24 Wovens •100% Cotton Toweling APRIL DELIVERY

992 289

992 296