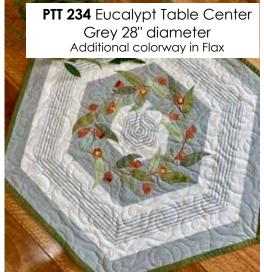

As with my other collections, these toweling fabrics mix well with all styles of printed fabrics to make throw pillows, appliquéd table runners, placemats, table napkins, bags and even for simple dish cloths and tea towels.