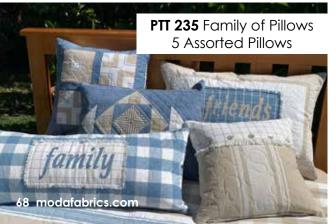

As with my other collections, these toweling fabrics mix well with all styles of printed fabrics to make throw pillows, appliquéd table runners, placemats, table napkins, bags and even for simple dish cloths and tea towels.