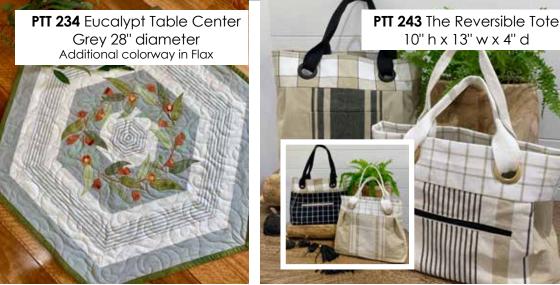

As with my other collections, these toweling fabrics mix well with all styles of printed fabrics to make throw pillows, appliquéd table runners, placemats, table napkins, bags and even for simple dish cloths and tea towels.