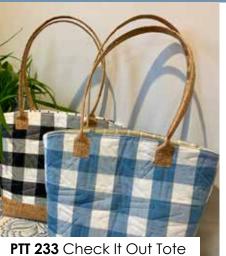

As with my other collections, these toweling fabrics mix well with all styles of printed fabrics to make throw pillows, appliquéd table runners, placemats, table napkins, bags and even for simple dish cloths and tea towels.