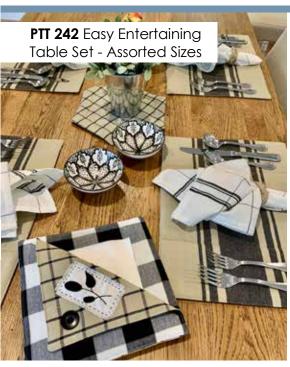

colours and beautiful things around you, just to make everything a little bit easier.

With that in mind, I have designed Easy Living Toweling. Classic stripes and checks woven in neutral colours of flax, silver, off-white, and a soft, washed black, all teamed with a calming sky blue.

As with my other collections, these toweling fabrics mix well with all styles of printed fabrics to make throw pillows, appliquéd table runners, placemats, table napkins, bags and even for simple dish cloths and tea towels.

I hope you find these fabrics just as easy to live with as I do. - Jenelle Kent Happy sewing.

#### **APRIL DELIVERY**

modu FABRICS + SUPPLIES°













#### Easy Living Toweling *Pieces* Treasure

60" Wide





993 •60" Toweling 2 Wovens •100% Cotton Toweling

**APRIL DELIVERY** 





PTT 237 Spring Living Table Runner 18" x 56"



PTT 238 Summer Living Table Runner 18" x 60"



PTT 241 Autumn Living Table Runner 18" x 50"

PTT 240 Winter Living







## Easy Living Toweling *Pieces* Treasure 18" Wide



# Easy Living Toweling *Pieces* ™ *Treasure* ○ 18" Wide 992 295 992 292 992 293 992 294 992 287 992 288 992 285 992 286

992 •18" Toweling 24 Wovens •100% Cotton Toweling APRIL DELIVERY

992 289

992 296