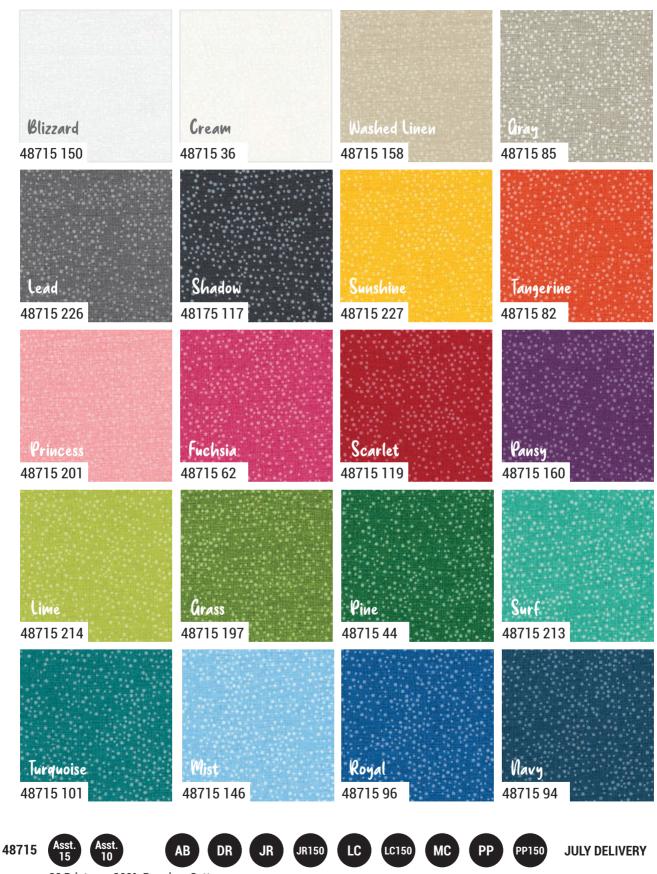

## DOTTY THATCHED ROBIN PICKENS

It's time for little dots to come play on my Thatched fabrics! "Dotty Thatched" has little dots with a random and loose feel, honoring the things we make by hand. Variation and imperfection have a beauty

## RPQP CP165 Crosswalk Plus 60" x 60" DR Friendly

and freedom to them. This Dotty Thatched release brings 20 colors including popular basics like Navy, Royal, Scarlet, Tangerine, Blizzard, Shadow, Gray, Fuchsia and Washed Linen. Enjoy a charming new Sunshine Yellow that brings happy feelings with Princess Pink and Grass Green.

RPQP CT167 Colorblock Tote 18" x 15"

•20 Prints •100% Premium Cotton ABs and DRs include all 20 skus. JRs, LCs, MCs & PPs include two each of all 20 skus. JR150 includes 40 of 48715-150. LC150 & PP150 include 42 of 48715-150.