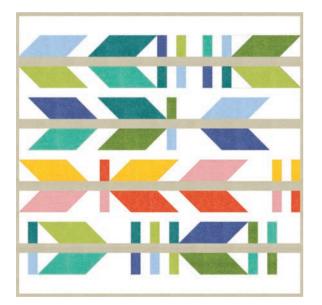

RPQP AM166 The Arrow Maker 59" x 59" DR Friendly

Play with color using yardage or a pack of precuts, including a Dessert Roll of 5" wide WOF strips of the 20 colors. Two new patterns support the Dessert Roll format. "Crosswalk Plus" is a 60" square quilt that has two background colors and could also use the substitution of a Layer Cake. "The Arrow Maker" uses a Dessert Roll or 9 Fat Quarters for the 59" x 57" modern arrow design. The "Colorblock Tote" shows a couple options to mix color strips and combine regular