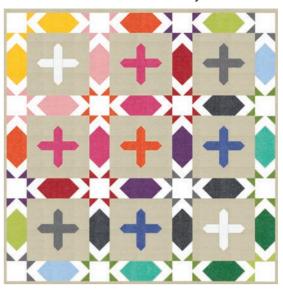

## RPQP CP165 Crosswalk Plus 60" x 60" DR Friendly

and freedom to them. This Dotty Thatched release brings 20 colors including popular basics like Navy, Royal, Scarlet, Tangerine, Blizzard, Shadow, Gray, Fuchsia and Washed Linen. Enjoy a charming new Sunshine Yellow that brings happy feelings with Princess Pink and Grass Green.

RPQP AM166 The Arrow Maker 59" x 59" DR Friendly

Play with color using yardage or a pack of precuts, including a Dessert Roll of 5" wide WOF strips of the 20 colors. Two new patterns support the Dessert Roll format. "Crosswalk Plus" is a 60" square quilt that has two background colors and could also use the substitution of a Layer Cake. "The Arrow Maker" uses a Dessert Roll or 9 Fat Quarters for the 59" x 57" modern arrow design. The "Colorblock Tote" shows a couple options to mix color strips and combine regular